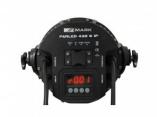

On the back of the spotlight there is an interface with a screen to display the DMX channels and buttons to navigate through the menu. You can select different parameters like manual dimming and strobe mode with speed control. The spotlight includes a DMX mode (10 channels) with individual dimming level, strobe function and automatic program.