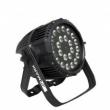

### Description

The **432W PARLED 432 6 IP65 DMX RGBWA + UV LED Spotlight** contains a light source with 24 RGBWA+UV colour LEDs with a total of 432W. It is manufactured by the prestigious brand EQUIPSON, a Spanish high-tech company specialised in entertainment and professional installation. It was founded in 1995, and after more than 20 years of rapid growth, the company has earned the trust and respect of all the major players.

#### Characteristics of the 432W PARLED 432 6 IP65 DMX RGBWA + UV LED Spotlight

This spotlight allows to obtain a homogeneous colour tone. It is controlled and regulated by DMX protocol through fixed channels, allowing you to control the behaviour of the LED lights at all times. Its use is simple, just connect a console compatible with the DMX standard to the input enabled for this purpose.

Its heat dissipation system is one of the most effective on the market thanks to its high resistance aluminium materials and its honeycomb panel head. With a beam angle of 45° it is perfect for focusing the light on a specific place.