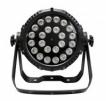

### Description

The **432W PARLED 432 6 IP65 DMX RGBWA + UV LED Spotlight** contains a light source with 24 RGBWA+UV colour LEDs with a total of 432W. It is manufactured by the prestigious brand EQUIPSON, a Spanish high-tech company specialised in entertainment and professional installation. It was founded in 1995, and after more than 20 years of rapid growth, the company has earned the trust and respect of all the major players.

#### Characteristics of the 432W PARLED 432 6 IP65 DMX RGBWA + UV LED Spotlight

This spotlight allows to obtain a homogeneous colour tone. It is controlled and regulated by DMX protocol through fixed channels, allowing you to control the behaviour of the LED lights at all times. Its use is simple, just connect a console compatible with the DMX standard to the input enabled for this purpose.