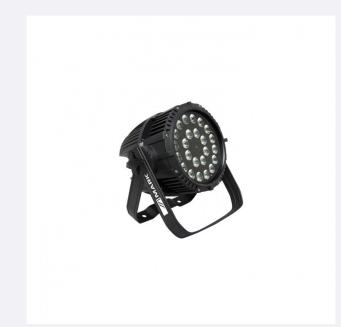

### Description

The **432W PARLED 432 6 IP65 DMX RGBWA + UV LED Spotlight** contains a light source with 24 RGBWA+UV colour LEDs with a total of 432W. It is manufactured by the prestigious brand EQUIPSON, a Spanish high-tech company specialised in entertainment and professional installation. It was founded in 1995, and after more than 20 years of rapid growth, the company has earned the trust and respect of all the major players.

#### Characteristics of the 432W PARLED 432 6 IP65 DMX RGBWA + UV LED Spotlight

This spotlight allows to obtain a homogeneous colour tone. It is controlled and regulated by DMX protocol through fixed channels, allowing you to control the behaviour of the LED lights at all times. Its use is simple, just connect a console compatible with the DMX standard to the input enabled for this purpose.

Its heat dissipation system is one of the most effective on the market thanks to its high resistance aluminium materials and its honeycomb panel head. With a beam angle of 45° it is perfect for focusing the light on a specific place.