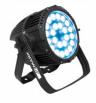

### Description

The **432W PARLED 432 6 IP65 DMX RGBWA + UV LED Spotlight** contains a light source with 24 RGBWA+UV colour LEDs with a total of 432W. It is manufactured by the prestigious brand EQUIPSON, a Spanish high-tech company specialised in entertainment and professional installation. It was founded in 1995, and after more than 20 years of rapid growth, the company has earned the trust and respect of all the major players.

#### Characteristics of the 432W PARLED 432 6 IP65 DMX RGBWA + UV LED Spotlight

This spotlight allows to obtain a homogeneous colour tone. It is controlled and regulated by DMX protocol through fixed channels, allowing you to control the behaviour of the LED lights at all times. Its use is simple, just connect a console compatible with the DMX standard to the input enabled for this purpose.

Its heat dissipation system is one of the most effective on the market thanks to its high resistance aluminium materials and its honeycomb panel head. With a beam angle of 45° it is perfect for focusing the light on a specific place.