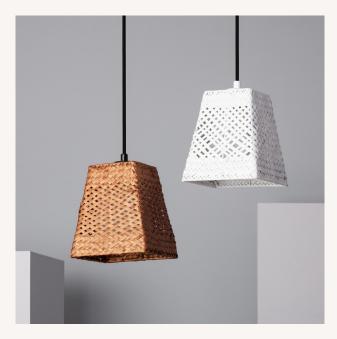

## **Ambience**

#### **Description**

**Gorgos Natural Fibre Pendant Lamp** combines a unique and elegant design with top quality finishes. This type of designer lamp allows to add a colourful touch that will give personality to any space, turning it into something truly unique.

#### **Characteristics of the Gorgos Natural Fibre Pendant Lamp**

The Gorgos Natural Fibre Pendant Lamp brings a unique style to any space. The light emitted by this lamp **depends on the E14 LED bulb used**. This way you can choose a warm, cool or neutral light depending on the atmosphere you want to create. Another interesting option is to choose an RGB or CCT bulb that will add versatility when it comes to lighting your space, whether at home or in your business. **It is widely used in environments such as dining rooms, bedrooms, kitchens, offices, living rooms, restaurants, cafes, etc.** 