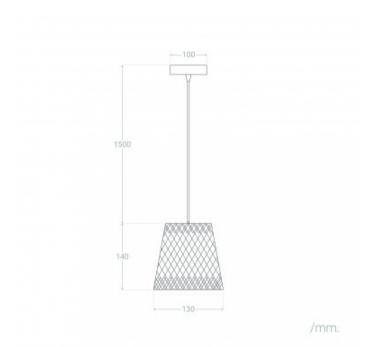

| Installation:    | Pendant         |
|------------------|-----------------|
| Size:            | 140x130x120 mm  |
| Height:          | 140 mm          |
| Width:           | 130 mm          |
| Cable Length     | 1500 mm         |
| Doesn't include: | Bulbs           |
| Warranty:        | 5 Years         |
| Certifications:  | CE & RoHS, UKCA |

## Measures

\* Suspension Cable Length is adjustable.

Requires 1 x E14 bulb NOT INCLUDED with the product.

o Ledkía.