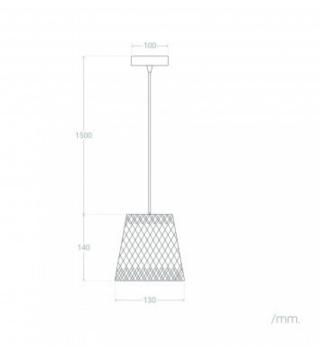

| Installation:    | Pendant         |
|------------------|-----------------|
| Size:            | 140x130x120 mm  |
| Height:          | 140 mm          |
| Width:           | 130 mm          |
| Cable Length     | 1500 mm         |
| Doesn't include: | Bulbs           |
| Warranty:        | 5 Years         |
| Certifications:  | CE & RoHS, UKCA |

## Measures

\* Suspension Cable Length is adjustable.

Requires 1 x E14 bulb NOT INCLUDED with the product.

o Ledkía.