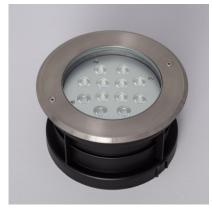

#### Description

The 12W Inox Recessed LED Ground Spotlight allows us to illuminate in a different way different outdoor spaces such as gardens, patios or passageways, to cite some of the most frequent examples of use of this product.

Its CREE light source provides a luminosity equivalent to a conventional 50W luminaire. It is, therefore, an **outdoor LED lighting device that can act as a central or complementary element of our lighting system.** On the other hand, the 12W Inox Recessed LED Ground Spotlight operates at 220V and requires cut-out dimensions of Ø193x112 mm.

As it is an outdoor element, it is made of stainless steel and has an IP67 protection rating that guarantees complete watertightness against dust and temporary immersion.