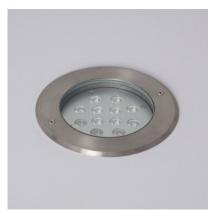

#### Description

The 12W Inox Recessed LED Ground Spotlight allows us to illuminate in a different way different outdoor spaces such as gardens, patios or passageways, to cite some of the most frequent examples of use of this product.

Its CREE light source provides a luminosity equivalent to a conventional 50W luminaire. It is, therefore, an **outdoor LED lighting device that can act as a central or complementary element of our lighting system.** On the other hand, the 12W Inox Recessed LED Ground Spotlight operates at 220V and requires cut-out dimensions of Ø193x112 mm.

As it is an outdoor element, it is made of stainless steel and has an IP67 protection rating that guarantees complete watertightness against dust and temporary immersion.