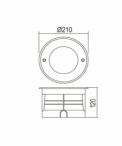

## Measures

### **Technical Details**

| Power:                                     | 12 W        | Use:            | Outdoor             |
|--------------------------------------------|-------------|-----------------|---------------------|
| Voltage:                                   | 220-240V AC | IP Protection:  | IP67                |
| Frequency:                                 | 50-60 Hz    | IK Protection:  | IK10                |
| Protection Class:                          | Ι           | Flicker Free:   | YES                 |
| Points of Light:                           | 1           | Material:       | Stainless Steel 304 |
| Light Source:                              | CREE        | Colour Code:    | RAL 9005            |
| Number of LEDs:                            | 12          | Installation:   | Recessed            |
| Light Colour:                              | Warm White  | Size:           | 120xØ210 mm         |
| Colour Temp:                               | 3000K       | Cut-Out         | Ø193x112 mm         |
| CRI:                                       | 80          | Height:         | 120 mm              |
| Lumens:                                    | 580 lm      | Diameter:       | Ø210 mm             |
| Energy Efficiency 2021 (UE-<br>1369/2017): | А           | Total Weight:   | 2.35 kg             |
|                                            |             | Life Span:      | 40,000 Hours        |
| Energy Efficiency 2023 (UE-                | F           | Warranty:       | 3 Years             |
| 2019/2015):                                | •           | Certifications: | CE & RoHS, UKCA     |
| Beam Angle:                                | 45°         |                 |                     |
| Lens Type:                                 | Frost       |                 |                     |