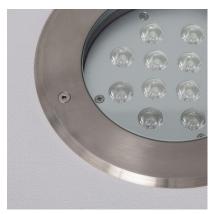

#### Description

The 12W Inox Recessed LED Ground Spotlight allows us to illuminate in a different way different outdoor spaces such as gardens, patios or passageways, to cite some of the most frequent examples of use of this product.

Its CREE light source provides a luminosity equivalent to a conventional 50W luminaire. It is, therefore, an **outdoor LED lighting device that can act as a central or complementary element of our lighting system.** On the other hand, the 12W Inox Recessed LED Ground Spotlight operates at 220V and requires cut-out dimensions of Ø193x112 mm.

As it is an outdoor element, it is made of stainless steel and has an IP67 protection rating that guarantees complete watertightness against dust and temporary immersion.