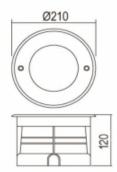

## Measures

### **Technical Details**

| Power:                                     | 12 W        | Use:            | Outdoor             |
|--------------------------------------------|-------------|-----------------|---------------------|
| Voltage:                                   | 220-240V AC | IP Protection:  | IP67                |
| Frequency:                                 | 50-60 Hz    | IK Protection:  | IK10                |
| Protection Class:                          | Ι           | Flicker Free:   | YES                 |
| Points of Light:                           | 1           | Material:       | Stainless Steel 304 |
| Light Source:                              | CREE        | Colour Code:    | RAL 9005            |
| Number of LEDs:                            | 12          | Installation:   | Recessed            |
| Light Colour:                              | Warm White  | Size:           | 120xØ210 mm         |
| Colour Temp:                               | 3000K       | Cut-Out         | Ø193x112 mm         |
| CRI:                                       | 80          | Height:         | 120 mm              |
| Lumens:                                    | 580 lm      | Diameter:       | Ø210 mm             |
| Energy Efficiency 2021 (UE-<br>1369/2017): | А           | Total Weight:   | 2.35 kg             |
|                                            |             | Life Span:      | 40,000 Hours        |
| Energy Efficiency 2023 (UE-                | F           | Warranty:       | 3 Years             |
| 2019/2015):                                | •           | Certifications: | CE & RoHS, UKCA     |
| Beam Angle:                                | 45°         |                 |                     |
| Lens Type:                                 | Frost       |                 |                     |