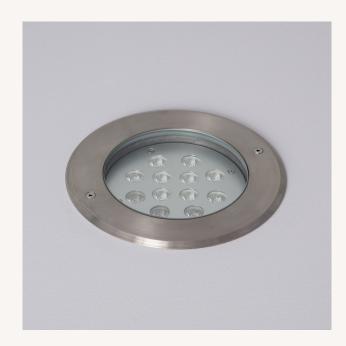

#### Description

The 12W Inox Recessed LED Ground Spotlight allows us to illuminate in a different way different outdoor spaces such as gardens, patios or passageways, to cite some of the most frequent examples of use of this product.

Its CREE light source provides a luminosity equivalent to a conventional 50W luminaire. It is, therefore, an **outdoor LED lighting device that can act as a central or complementary element of our lighting system.** On the other hand, the 12W Inox Recessed LED Ground Spotlight operates at 220V and requires cut-out dimensions of Ø193x112 mm.

As it is an outdoor element, it is made of stainless steel and has an IP67 protection rating that guarantees complete watertightness against dust and temporary immersion.