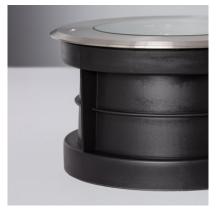

#### Description

The 12W Inox Recessed LED Ground Spotlight allows us to illuminate in a different way different outdoor spaces such as gardens, patios or passageways, to cite some of the most frequent examples of use of this product.

Its CREE light source provides a luminosity equivalent to a conventional 50W luminaire. It is, therefore, an **outdoor LED lighting device that can act as a central or complementary element of our lighting system.** On the other hand, the 12W Inox Recessed LED Ground Spotlight operates at 220V and requires cut-out dimensions of Ø193x112 mm.

As it is an outdoor element, it is made of stainless steel and has an IP67 protection rating that guarantees complete watertightness against dust and temporary immersion.





# Additional photographs