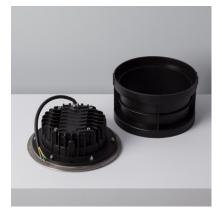

#### Description

The 12W Inox Recessed LED Ground Spotlight allows us to illuminate in a different way different outdoor spaces such as gardens, patios or passageways, to cite some of the most frequent examples of use of this product.

Its CREE light source provides a luminosity equivalent to a conventional 50W luminaire. It is, therefore, an **outdoor LED lighting device that can act as a central or complementary element of our lighting system.** On the other hand, the 12W Inox Recessed LED Ground Spotlight operates at 220V and requires cut-out dimensions of Ø193x112 mm.

As it is an outdoor element, it is made of stainless steel and has an IP67 protection rating that guarantees complete watertightness against dust and temporary immersion.





# Additional photographs