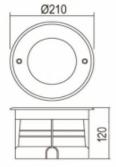

## Measures

### **Technical Details**

| Power:                                     | 12 W        | Use:            | Outdoor             |
|--------------------------------------------|-------------|-----------------|---------------------|
| Voltage:                                   | 220-240V AC | IP Protection:  | IP67                |
| Frequency:                                 | 50-60 Hz    | IK Protection:  | IK10                |
| Protection Class:                          | Ι           | Flicker Free:   | YES                 |
| Points of Light:                           | 1           | Material:       | Stainless Steel 304 |
| Light Source:                              | CREE        | Colour Code:    | RAL 9005            |
| Number of LEDs:                            | 12          | Installation:   | Recessed            |
| Light Colour:                              | Warm White  | Size:           | 120xØ210 mm         |
| Colour Temp:                               | 3000K       | Cut-Out         | Ø193x112 mm         |
| CRI:                                       | 80          | Height:         | 120 mm              |
| Lumens:                                    | 580 lm      | Diameter:       | Ø210 mm             |
| Energy Efficiency 2021 (UE-<br>1369/2017): | А           | Total Weight:   | 2.35 kg             |
|                                            |             | Life Span:      | 40,000 Hours        |
| Energy Efficiency 2023 (UE-                | F           | Warranty:       | 3 Years             |
| 2019/2015):                                | •           | Certifications: | CE & RoHS, UKCA     |
| Beam Angle:                                | 45°         |                 |                     |
| Lens Type:                                 | Frost       |                 |                     |