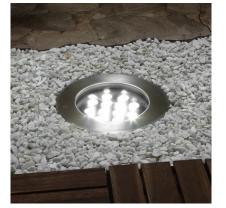

## Ambience

#### Description

The 12W Inox Recessed LED Ground Spotlight allows us to illuminate in a different way different outdoor spaces such as gardens, patios or passageways, to cite some of the most frequent examples of use of this product.