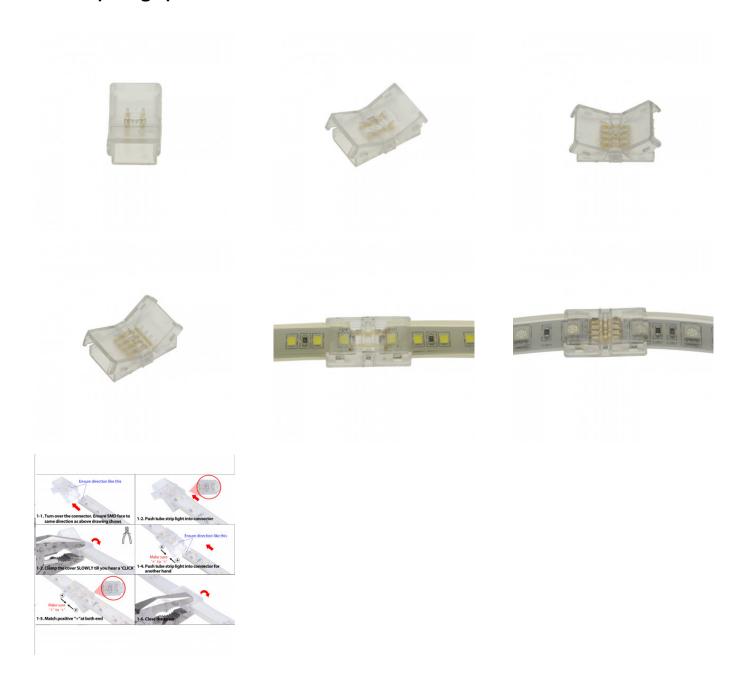

## **Description**

With the new **Unsoldered IP66 Hippo Snap Connector** to join LED Strips, **10mm LED strips** can be fed quickly and conveniently from **3V to 24V**.

The Unsoldered IP66 Hippo Snap Connector achieves a **tight, fast and perfectly seamless connection** for **10mm RGB and monochrome** LED strips.

## Additional photographs