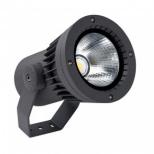

### Description

The 11.5W LEDS-C4 Hubble Aluminium COB LED Spotlight IP65 is manufactured by the prestigious brand LEDS-C4, a Spanish high-tech company specialised in lighting. It was founded in 1963 and began working with LED technology in 2008, dominating this field and achieving great confidence and respect in the LED industry.

#### Characteristics of 11.5W LEDS-C4 Hubble Aluminium COB LED Spotlight IP65

The 11.5W LEDS-C4 Hubble Aluminium COB LED Spotlight IP65 has a simple and elegant design that combined with the high quality light that this beacon emits, is ideal for lighting paths and highlighting specific areas of your garden or other elements that you want to display.