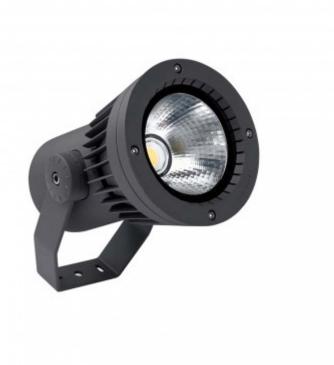

### Description

The 11.5W LEDS-C4 Hubble Aluminium COB LED Spotlight IP65 is manufactured by the prestigious brand LEDS-C4, a Spanish high-tech company specialised in lighting. It was founded in 1963 and began working with LED technology in 2008, dominating this field and achieving great confidence and respect in the LED industry.

#### Characteristics of 11.5W LEDS-C4 Hubble Aluminium COB LED Spotlight IP65

The 11.5W LEDS-C4 Hubble Aluminium COB LED Spotlight IP65 has a simple and elegant design that combined with the high quality light that this beacon emits, is ideal for lighting paths and highlighting specific areas of your garden or other elements that you want to display.