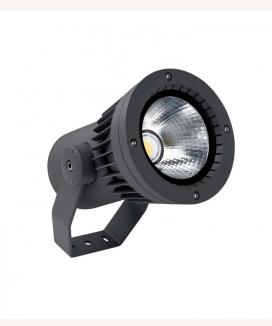

### Description

The 11.5W LEDS-C4 Hubble Aluminium COB LED Spotlight IP65 is manufactured by the prestigious brand LEDS-C4, a Spanish high-tech company specialised in lighting. It was founded in 1963 and began working with LED technology in 2008, dominating this field and achieving great confidence and respect in the LED industry.

#### Characteristics of 11.5W LEDS-C4 Hubble Aluminium COB LED Spotlight IP65

The 11.5W LEDS-C4 Hubble Aluminium COB LED Spotlight IP65 has a simple and elegant design that combined with the high quality light that this beacon emits, is ideal for lighting paths and highlighting specific areas of your garden or other elements that you want to display.