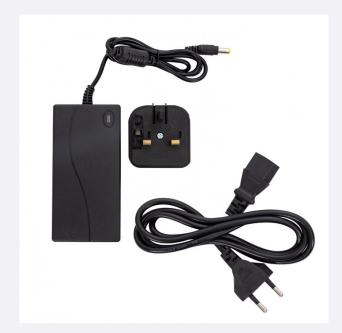

## **Description**

AC to DC transformer that provides an output of 12V DC at 6A and 72W of power. Capable of withstanding 72W peaks.

\* Recommended use is for permanent loads of up to 72W.