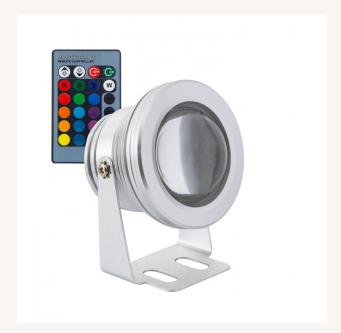

#### **Description**

This 12V 7W RGB LED Surface Spotlight IP 65 is the perfect solution for lighting all sorts of outdoor spaces in the most varied of ways.

With RGB LEDs we can light using coloured lights that will provide ambience to any event we might be celebrating in our garden or by the pool. Also, this LED spotlight for pools and gardens is adjustable and allows us to point the light in any required direction.

As it's made from aluminium and has an IP67 Protection factor, this 7W RGB LED Surface Spotlight is resistant to dust and water. Also, it has a 30,000 hour working life. **The RGB functions of the spotlight are controlled via a comfortable remote control that's included with the product**.