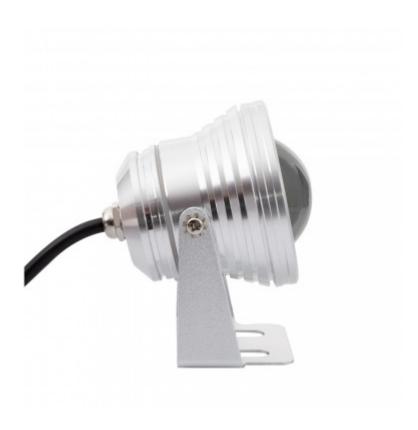

#### **Description**

This 12V 7W RGB LED Surface Spotlight IP 65 is the perfect solution for lighting all sorts of outdoor spaces in the most varied of ways.

With RGB LEDs we can light using coloured lights that will provide ambience to any event we might be celebrating in our garden or by the pool. Also, this LED spotlight for pools and gardens is adjustable and allows us to point the light in any required direction.

As it's made from aluminium and has an IP67 Protection factor, this 7W RGB LED Surface Spotlight is resistant to dust and water. Also, it has a 30,000 hour working life. **The RGB functions of the spotlight are controlled via a comfortable remote control that's included with the product**.