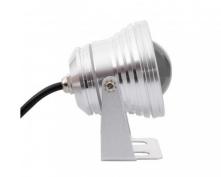

#### **Description**

This 12V 7W RGB LED Surface Spotlight IP 65 is the perfect solution for lighting all sorts of outdoor spaces in the most varied of ways.

With RGB LEDs we can light using coloured lights that will provide ambience to any event we might be celebrating in our garden or by the pool. Also, this LED spotlight for pools and gardens is adjustable and allows us to point the light in any required direction.

As it's made from aluminium and has an IP67 Protection factor, this 7W RGB LED Surface Spotlight is resistant to dust and water. Also, it has a 30,000 hour working life. **The RGB functions of the spotlight are controlled via a comfortable remote control that's included with the product**.