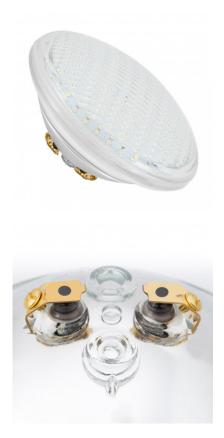

It is installed recessed in the niche designed for this purpose and keeps the connection points of the PAR56 18W 12V AC/DC IP68 LED Pool Light protected. This guarantees its correct operation.

The LED pool lights that we present to you at Ledkia provide a touch of light and create a special atmosphere for the most refreshing moments of the summer.

## **Technical Details**

| Power:                                           | 18 W           | IP Protection:  | IP68            |
|--------------------------------------------------|----------------|-----------------|-----------------|
| Voltage:                                         | 12V AC, 12V DC | Submersible:    | Yes             |
| PAR:                                             | PAR56          | Material:       | Glass           |
| Light Source:                                    | SMD3014        | Installation:   | niche           |
| Number of LEDs:                                  | 252 un.        | Size:           | 105xØ178 mm     |
| Lumens:                                          | 1450 lm        | Height:         | 105 mm          |
| Energy Efficiency 2021 (UE-<br>A+<br>1369/2017): | A .            | Diameter:       | Ø178 mm         |
|                                                  | At             | Life Span:      | 40,000 Hours    |
| Energy Efficiency 2023 (UE-                      | F              | Warranty:       | 3 Years         |
| 2019/2015):                                      |                | Certifications: | CE & RoHS, UKCA |
| Beam Angle:                                      | 120°           |                 |                 |
| Use:                                             | Outdoor        |                 |                 |