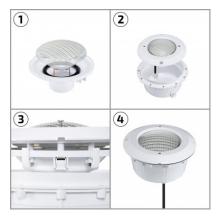

It is installed recessed in the niche designed for this purpose and keeps the connection points of the PAR56 18W 12V AC/DC IP68 LED Pool Light protected. This guarantees its correct operation.

The LED pool lights that we present to you at Ledkia provide a touch of light and create a special atmosphere for the most refreshing moments of the summer.