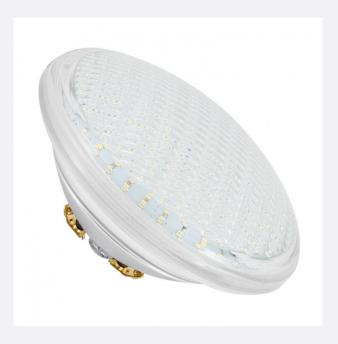

#### The PAR56 18W 12V AC/DC IP68 LED Pool Light is perfect for decorative lighting inside the pool.

Its 252 SMD 3014 LEDs provide 1,450 lumens of pleasant light. Made of very resistant glass, this bulb is totally waterproof and withstands complete and continuous immersion. However, it should be noted that **it is suitable for use in salt water**.

It is installed recessed in the niche designed for this purpose and keeps the connection points of the PAR56 18W 12V AC/DC IP68 LED Pool Light protected. This guarantees its correct operation.

The LED pool lights that we present to you at Ledkia provide a touch of light and create a special atmosphere for the most refreshing moments of the summer.

## **Technical Details**

| Power:                                           | 18 W           | IP Protection:  | IP68            |
|--------------------------------------------------|----------------|-----------------|-----------------|
| Voltage:                                         | 12V AC, 12V DC | Submersible:    | Yes             |
| PAR:                                             | PAR56          | Material:       | Glass           |
| Light Source:                                    | SMD3014        | Installation:   | niche           |
| Number of LEDs:                                  | 252 un.        | Size:           | 105xØ178 mm     |
| Lumens:                                          | 1450 lm        | Height:         | 105 mm          |
| Energy Efficiency 2021 (UE-<br>A+<br>1369/2017): | A .            | Diameter:       | Ø178 mm         |
|                                                  | At             | Life Span:      | 40,000 Hours    |
| Energy Efficiency 2023 (UE-                      | F              | Warranty:       | 3 Years         |
| 2019/2015):                                      |                | Certifications: | CE & RoHS, UKCA |
| Beam Angle:                                      | 120°           |                 |                 |
| Use:                                             | Outdoor        |                 |                 |