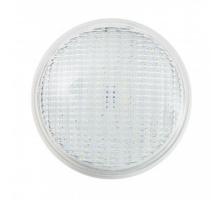

#### The PAR56 18W 12V AC/DC IP68 LED Pool Light is perfect for decorative lighting inside the pool.

Its 252 SMD 3014 LEDs provide 1,450 lumens of pleasant light. Made of very resistant glass, this bulb is totally waterproof and withstands complete and continuous immersion. However, it should be noted that **it is suitable for use in salt water**.

It is installed recessed in the niche designed for this purpose and keeps the connection points of the PAR56 18W 12V AC/DC IP68 LED Pool Light protected. This guarantees its correct operation.

The LED pool lights that we present to you at Ledkia provide a touch of light and create a special atmosphere for the most refreshing moments of the summer.