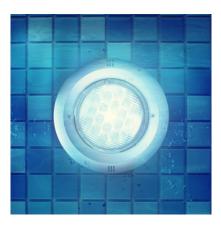

It is installed recessed in the niche designed for this purpose and keeps the connection points of the PAR56 18W 12V AC/DC IP68 LED Pool Light protected. This guarantees its correct operation.

The LED pool lights that we present to you at Ledkia provide a touch of light and create a special atmosphere for the most refreshing moments of the summer.