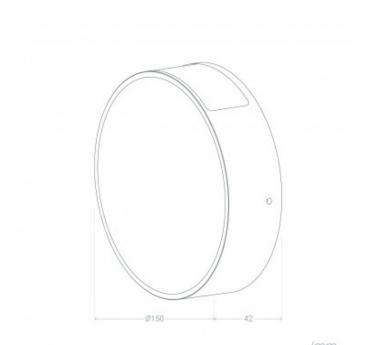

| Installation                              | Surface                    |
|-------------------------------------------|----------------------------|
| High                                      | 42 mm                      |
| Diameter                                  | 135 mm                     |
| Includes                                  | Driver                     |
| Useful life                               | 40,000 Hours               |
| Space                                     | Yard, Terraces / Balconies |
| Selectable Opening Angle                  | 100                        |
| Style                                     | Modern, Industrial         |
| Light color                               | Warm White                 |
| Color Temperature                         | 2800K - 3200K              |
| Energy Efficiency 2023 (EU-<br>2019/2015) | F                          |

### Measures