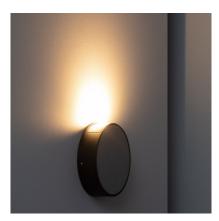

# **Ambience**

#### **Description**

This Grey 6W Crono LED Light is a highly decorative and versatile element that will adapt to any style. **This light incorporates LEDs that consume 6W**.

The high quality aluminium finish and an IP44 Protection factor make this light resistant to dust and splashes of water. Therefore, we can install this Grey 6W Crono LED Light in a large variety of spaces such as balconies, canopies and covered outdoor areas. **It can be installed onto any surface by screwing it into the wall**. In order to maintain IP44 Protection, the client must make sure to install and protect the connection areas of this light accordingly.