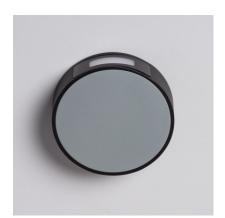

This Grey 6W Crono LED Light is a highly decorative and versatile element that will adapt to any style. **This light incorporates LEDs that consume 6W**.

The high quality aluminium finish and an IP44 Protection factor make this light resistant to dust and splashes of water. Therefore, we can install this Grey 6W Crono LED Light in a large variety of spaces such as balconies, canopies and covered outdoor areas. **It can be installed onto any surface by screwing it into the wall**. In order to maintain IP44 Protection, the client must make sure to install and protect the connection areas of this light accordingly.

Providing a modern touch to lighting has never been easier, thanks to this range of Surface lights and wall lights available here at LEDKIA.





# Additional photographs