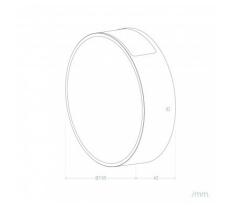

### Measures

| Installation                              | Surface                    |
|-------------------------------------------|----------------------------|
| High                                      | 42 mm                      |
| Diameter                                  | 135 mm                     |
| Includes                                  | Driver                     |
| Useful life                               | 40,000 Hours               |
| Space                                     | Yard, Terraces / Balconies |
| Selectable Opening Angle                  | 100                        |
| Style                                     | Modern, Industrial         |
| Light color                               | Warm White                 |
| Color Temperature                         | 2800K - 3200K              |
| Energy Efficiency 2023 (EU-<br>2019/2015) | F                          |