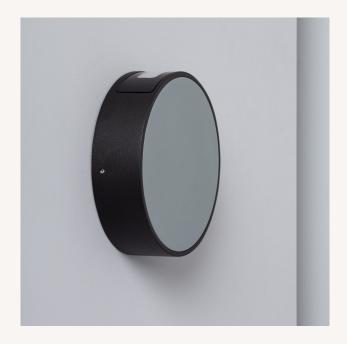

| Installation                              | Surface                    |
|-------------------------------------------|----------------------------|
| High                                      | 42 mm                      |
| Diameter                                  | 135 mm                     |
| Includes                                  | Driver                     |
| Useful life                               | 40,000 Hours               |
| Space                                     | Yard, Terraces / Balconies |
| Selectable Opening Angle                  | 100                        |
| Style                                     | Modern, Industrial         |
| Light color                               | Warm White                 |
| Color Temperature                         | 2800K - 3200K              |
| Energy Efficiency 2023 (EU-<br>2019/2015) | F                          |

### Measures