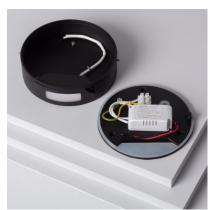

| Installation                              | Surface                    |
|-------------------------------------------|----------------------------|
| High                                      | 42 mm                      |
| Diameter                                  | 135 mm                     |
| Includes                                  | Driver                     |
| Useful life                               | 40,000 Hours               |
| Space                                     | Yard, Terraces / Balconies |
| Selectable Opening Angle                  | 100                        |
| Style                                     | Modern, Industrial         |
| Light color                               | Warm White                 |
| Color Temperature                         | 2800K - 3200K              |
| Energy Efficiency 2023 (EU-<br>2019/2015) | F                          |

#### **Description**

This Grey 6W Crono LED Light is a highly decorative and versatile element that will adapt to any style. **This light incorporates LEDs that consume 6W**.

The high quality aluminium finish and an IP44 Protection factor make this light resistant to dust and splashes of water. Therefore, we can install this Grey 6W Crono LED Light in a large variety of spaces such as balconies, canopies and covered outdoor areas. **It can be installed onto any surface by screwing it into the wall**. In order to maintain IP44 Protection, the client must make sure to install and protect the connection areas of this light accordingly.