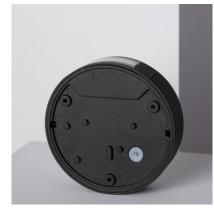

#### **Description**

This Grey 6W Crono LED Light is a highly decorative and versatile element that will adapt to any style. **This light incorporates LEDs that consume 6W**.

The high quality aluminium finish and an IP44 Protection factor make this light resistant to dust and splashes of water. Therefore, we can install this Grey 6W Crono LED Light in a large variety of spaces such as balconies, canopies and covered outdoor areas. **It can be installed onto any surface by screwing it into the wall**. In order to maintain IP44 Protection, the client must make sure to install and protect the connection areas of this light accordingly.