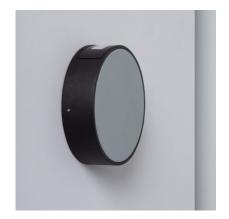

#### **Description**

This Grey 6W Crono LED Light is a highly decorative and versatile element that will adapt to any style. **This light incorporates LEDs that consume 6W**.

The high quality aluminium finish and an IP44 Protection factor make this light resistant to dust and splashes of water. Therefore, we can install this Grey 6W Crono LED Light in a large variety of spaces such as balconies, canopies and covered outdoor areas. **It can be installed onto any surface by screwing it into the wall**. In order to maintain IP44 Protection, the client must make sure to install and protect the connection areas of this light accordingly.