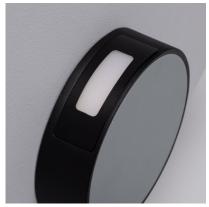

This Grey 6W Crono LED Light is a highly decorative and versatile element that will adapt to any style. **This light incorporates LEDs that consume 6W**.

The high quality aluminium finish and an IP44 Protection factor make this light resistant to dust and splashes of water. Therefore, we can install this Grey 6W Crono LED Light in a large variety of spaces such as balconies, canopies and covered outdoor areas. **It can be installed onto any surface by screwing it into the wall**. In order to maintain IP44 Protection, the client must make sure to install and protect the connection areas of this light accordingly.

Providing a modern touch to lighting has never been easier, thanks to this range of Surface lights and wall lights available here at LEDKIA.





# Additional photographs