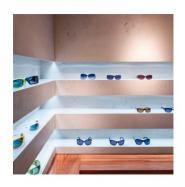

Perfect for lighting wardrobes, bookshelves, shop windows, cupboards, stairs, etc.