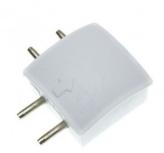

## **Description**

This L-Shaped connector, **especially designed for Profiles with Aretha LED Strips**, allows you to connect different sections of profile easily and safely.

Combine different 'Aretha Strip Profile' accessories and create simple, or complicated, lighting structures in almost any area.

## **Technical Details**

| Size:   | 18x18x12 mm |
|---------|-------------|
| Height: | 18 mm       |
| Width:  | 18 mm       |

| Length:         | 12 mm           |
|-----------------|-----------------|
| Warranty:       | 3 Years         |
| Certifications: | CE & RoHS, UKCA |