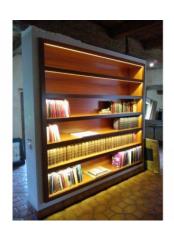

Perfect for lighting wardrobes, bookshelves, shop windows, cupboards, stairs, etc.