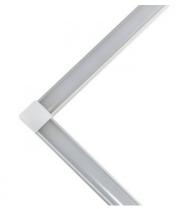

## **Description**

This L-Shaped connector, **especially designed for Profiles with Aretha LED Strips**, allows you to connect different sections of profile easily and safely.

Combine different 'Aretha Strip Profile' accessories and create simple, or complicated, lighting structures in almost any area.