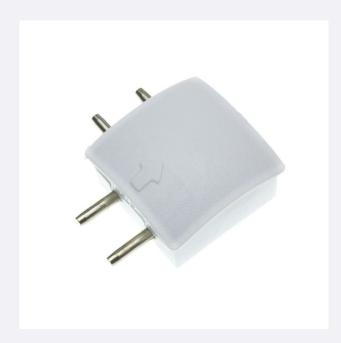

## **Description**

This L-Shaped connector, **especially designed for Profiles with Aretha LED Strips**, allows you to connect different sections of profile easily and safely.

Combine different 'Aretha Strip Profile' accessories and create simple, or complicated, lighting structures in almost any area.

## **Technical Details**

| Size:   | 18x18x12 mm |
|---------|-------------|
| Height: | 18 mm       |
| Width:  | 18 mm       |

| Length:         | 12 mm           |
|-----------------|-----------------|
| Warranty:       | 3 Years         |
| Certifications: | CE & RoHS, UKCA |