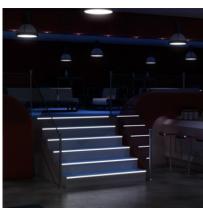

Perfect for lighting wardrobes, bookshelves, shop windows, cupboards, stairs, etc.