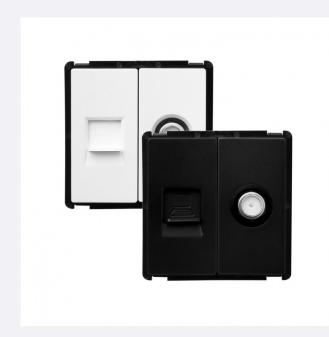

## **Models**

| Colour | Ref:       |
|--------|------------|
| White  | 5187-11901 |
| Black  | 5187-11902 |

## **Description**

This module for Internet and Satellite is made up of an RJ45 outlet and a satellite outlet. This module is of the standard size and is compatible with most recessed back-boxes and surface mechanisms. With a glass frame that's available in the accessories section, it will provide a very professional look.