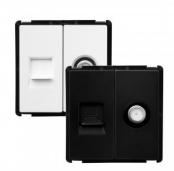

## **Description**

This module for Internet and Satellite is made up of an RJ45 outlet and a satellite outlet. This module is of the standard size and is compatible with most recessed back-boxes and surface mechanisms. With a glass frame that's available in the accessories section, it will provide a very professional look.

They are normally installed in a recessed fashion and it's recommended that they be installed indoors. It has CE and RoHS certifications. Made of polycarbonate, this Internet and Satellite module is **highly resistant and durable**. Complement the installation of any space with the different modules available in our catalogue.