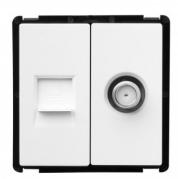

## **Models**

| Colour | Ref:       |
|--------|------------|
| White  | 5187-11901 |
| Black  | 5187-11902 |

## **Description**

This module for Internet and Satellite is made up of an RJ45 outlet and a satellite outlet. This module is of the standard size and is compatible with most recessed back-boxes and surface mechanisms. With a glass frame that's available in the accessories section, it will provide a very professional look.