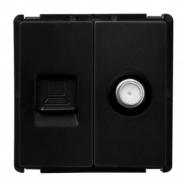

## **Models**

| Colour | Ref:       |
|--------|------------|
| White  | 5187-11901 |
| Black  | 5187-11902 |

## **Description**

This module for Internet and Satellite is made up of an RJ45 outlet and a satellite outlet. This module is of the standard size and is compatible with most recessed back-boxes and surface mechanisms. With a glass frame that's available in the accessories section, it will provide a very professional look.