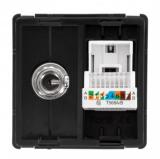

## **Description**

This module for Internet and Satellite is made up of an RJ45 outlet and a satellite outlet. This module is of the standard size and is compatible with most recessed back-boxes and surface mechanisms. With a glass frame that's available in the accessories section, it will provide a very professional look.

They are normally installed in a recessed fashion and it's recommended that they be installed indoors. It has CE and RoHS certifications. Made of polycarbonate, this Internet and Satellite module is **highly resistant and durable**. Complement the installation of any space with the different modules available in our catalogue.