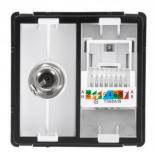

## **Description**

This module for Internet and Satellite is made up of an RJ45 outlet and a satellite outlet. This module is of the standard size and is compatible with most recessed back-boxes and surface mechanisms. With a glass frame that's available in the accessories section, it will provide a very professional look.