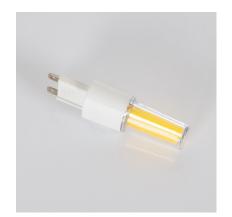

## **Description**

The 3.8W G9 COB LED Bulb is the ideal solution to replace small G9 bi-pin halogen bulbs of up to 35W, achieving a significant reduction in energy consumption.

### Features of the 3.8W G9 COB LED Bulb

Its high-efficiency COB LEDs generate a luminosity of 470 lumens with an opening angle of 360°. The high colour rendering index ensures faithful colour rendering. The exterior is coated with high-quality transparent epoxy resin to protect the components from shocks and vibrations.

The use of the 3.8W G9 COB LED Bulb is particularly suitable for small spaces such as shelves, showcases or cabinets because they boast a very small size and do not give off heat. In addition, as they operate at 220V AC, we do not need to install any type of transformer.