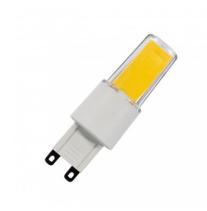

## **Description**

The 3.8W G9 COB LED Bulb is the ideal solution to replace small G9 bi-pin halogen bulbs of up to 35W, achieving a significant reduction in energy consumption.

### Features of the 3.8W G9 COB LED Bulb

Its high-efficiency COB LEDs generate a luminosity of 470 lumens with an opening angle of 360°. The high colour rendering index ensures faithful colour rendering. The exterior is coated with high-quality transparent epoxy resin to protect the components from shocks and vibrations.

The use of the 3.8W G9 COB LED Bulb is particularly suitable for small spaces such as shelves, showcases or cabinets because they boast a very small size and do not give off heat. In addition, as they operate at 220V AC, we do not need to install any type of transformer.