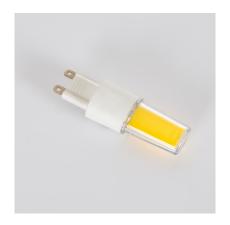

## **Description**

The 3.8W G9 COB LED Bulb is the ideal solution to replace small G9 bi-pin halogen bulbs of up to 35W, achieving a significant reduction in energy consumption.

### Features of the 3.8W G9 COB LED Bulb

Its high-efficiency COB LEDs generate a luminosity of 470 lumens with an opening angle of 360°. The high colour rendering index ensures faithful colour rendering. The exterior is coated with high-quality transparent epoxy resin to protect the components from shocks and vibrations.

The use of the 3.8W G9 COB LED Bulb is particularly suitable for small spaces such as shelves, showcases or cabinets because they boast a very small size and do not give off heat. In addition, as they operate at 220V AC, we do not need to install any type of transformer.