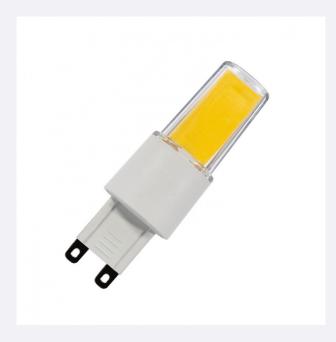

## **Description**

The 3.8W G9 COB LED Bulb is the ideal solution to replace small G9 bi-pin halogen bulbs of up to 35W, achieving a significant reduction in energy consumption.

### Features of the 3.8W G9 COB LED Bulb

Its high-efficiency COB LEDs generate a luminosity of 470 lumens with an opening angle of 360°. The high colour rendering index ensures faithful colour rendering. The exterior is coated with high-quality transparent epoxy resin to protect the components from shocks and vibrations.

The use of the 3.8W G9 COB LED Bulb is particularly suitable for small spaces such as shelves, showcases or cabinets because they boast a very small size and do not give off heat. In addition, as they operate at 220V AC, we do not need to install any type of transformer.