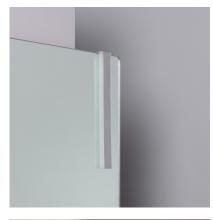

Enjoy this Belize LED Wall Light at an incredible price available at our online shop.

\* Suitable for mirrors from 3 to 6 mm thick