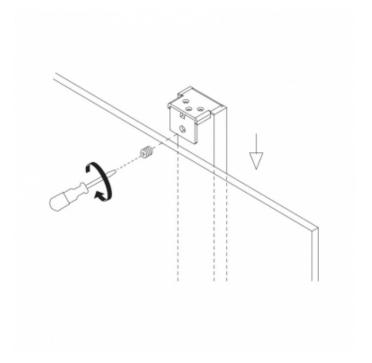

Its IP44 protection ensures its perfect performance in environments with high humidity such as a bathroom. **Its installation is very** simple, after connecting the Belice 5W LED Wall Light driver directly to 220V AC you only have to let the wall light rest on the mirror fixing it with the screws provided in the product box.