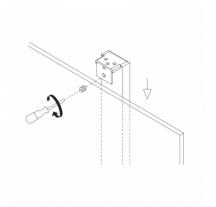

Its IP44 protection ensures its perfect performance in environments with high humidity such as a bathroom. **Its installation is very** simple, after connecting the Belice 5W LED Wall Light driver directly to 220V AC you only have to let the wall light rest on the mirror fixing it with the screws provided in the product box.

Enjoy this Belize LED Wall Light at an incredible price available at our online shop.

\* Suitable for mirrors from 3 to 6 mm thick