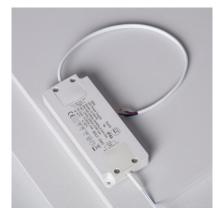

#### **Technical Details**

| Power:                      | 5 W             | Material:       | Aluminium       |
|-----------------------------|-----------------|-----------------|-----------------|
| Voltage:                    | 220-240V AC     | Installation:   | Surface         |
| Multi-Voltage:              | 100-240V AC     | Size:           | 300x35x25 mm    |
| Frequency:                  | 50-60 Hz        | Height:         | 300 mm          |
| Output:                     | 12V DC / 500 mA | Width:          | 35 mm           |
| Protection Class:           | II              | Length:         | 25 mm           |
| Lumens:                     | 350 lm          | Total Weight:   | 0.23 kg         |
| Energy Efficiency 2021 (UE- | A .             | Includes:       | Driver          |
| 1369/2017):                 | A+              | Life Span:      | 40,000 Hours    |
| Energy Efficiency 2023 (UE- | F               | Warranty:       | 3 Years         |
| 2019/2015):                 | 1               | Certifications: | CE & RoHS, UKCA |
| Use:                        | Indoor          |                 |                 |
| IP Protection:              | IP44            |                 |                 |

Its IP44 protection ensures its perfect performance in environments with high humidity such as a bathroom. **Its installation is very** simple, after connecting the Belice 5W LED Wall Light driver directly to 220V AC you only have to let the wall light rest on the mirror fixing it with the screws provided in the product box.