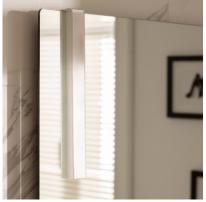

#### Description

The range of LED light fixtures is specifically designed to be positioned on a mirror, especially in bathrooms. You will be able to perform your Beauty routine with the right lighting.

#### Features of 5W Belize LED Wall Light for Bathroom Mirrors

The **Belice 5W LED Wall Light** is made of aluminum and glass with excellent finish. It has a modern and minimalist style perfectly compatible with any deco style. In addition, it integrates the perfect amount of LEDs to offer **good illumination with a consumption of only 5W.** 