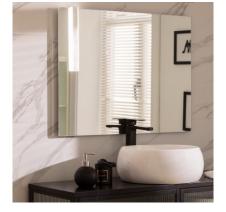

#### Description

The range of LED light fixtures is specifically designed to be positioned on a mirror, especially in bathrooms. You will be able to perform your Beauty routine with the right lighting.

#### Features of 5W Belize LED Wall Light for Bathroom Mirrors

The **Belice 5W LED Wall Light** is made of aluminum and glass with excellent finish. It has a modern and minimalist style perfectly compatible with any deco style. In addition, it integrates the perfect amount of LEDs to offer **good illumination with a consumption of only 5W.** 