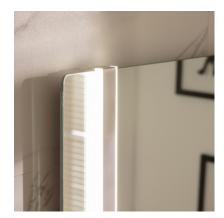

#### Description

The range of LED light fixtures is specifically designed to be positioned on a mirror, especially in bathrooms. You will be able to perform your Beauty routine with the right lighting.

#### Features of 5W Belize LED Wall Light for Bathroom Mirrors

The **Belice 5W LED Wall Light** is made of aluminum and glass with excellent finish. It has a modern and minimalist style perfectly compatible with any deco style. In addition, it integrates the perfect amount of LEDs to offer **good illumination with a consumption of only 5W.** 