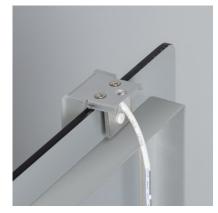

Its IP44 protection ensures its perfect performance in environments with high humidity such as a bathroom. **Its installation is very** simple, after connecting the Belice 5W LED Wall Light driver directly to 220V AC you only have to let the wall light rest on the mirror fixing it with the screws provided in the product box.

Enjoy this Belize LED Wall Light at an incredible price available at our online shop.

\* Suitable for mirrors from 3 to 6 mm thick