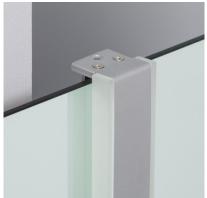

Its IP44 protection ensures its perfect performance in environments with high humidity such as a bathroom. **Its installation is very** simple, after connecting the Belice 5W LED Wall Light driver directly to 220V AC you only have to let the wall light rest on the mirror fixing it with the screws provided in the product box.

Enjoy this Belize LED Wall Light at an incredible price available at our online shop.

\* Suitable for mirrors from 3 to 6 mm thick