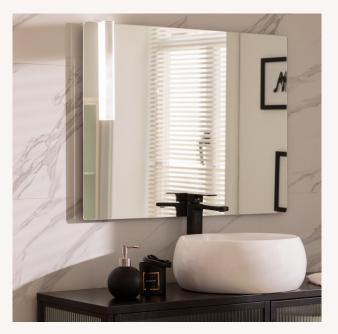

### Ambience

#### Description

The range of LED light fixtures is specifically designed to be positioned on a mirror, especially in bathrooms. You will be able to perform your Beauty routine with the right lighting.

#### Features of 5W Belize LED Wall Light for Bathroom Mirrors

The **Belice 5W LED Wall Light** is made of aluminum and glass with excellent finish. It has a modern and minimalist style perfectly compatible with any deco style. In addition, it integrates the perfect amount of LEDs to offer **good illumination with a consumption of only 5W.** 