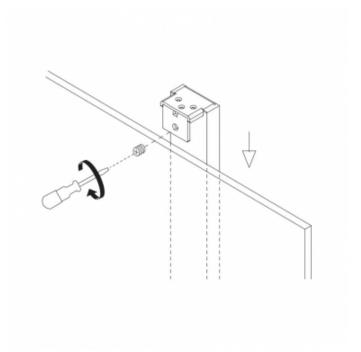

Its IP44 protection ensures its perfect performance in environments with high humidity such as a bathroom. **Its installation is very** simple, after connecting the Belice 5W LED Wall Light driver directly to 220V AC you only have to let the wall light rest on the mirror fixing it with the screws provided in the product box.