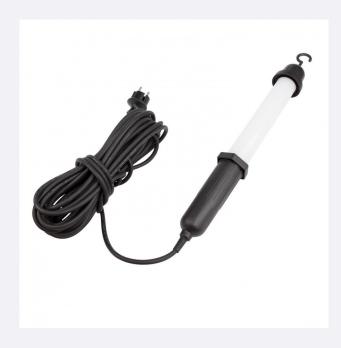

## **Description**

Portable Cylindrical Task Lamp with extensible cable of 5 meters. It has a power of 4W and an IP54 protection rating giving it a high resistance in indoor, outdoor and places where there is high humidity.

Product of very good performance with which it is possible to move our luminaire up to 5 meters away from any outlet, being ideal for workshops, works, renovations, etc.

It complies with ISO 9001, has CE & RoHS certificates.