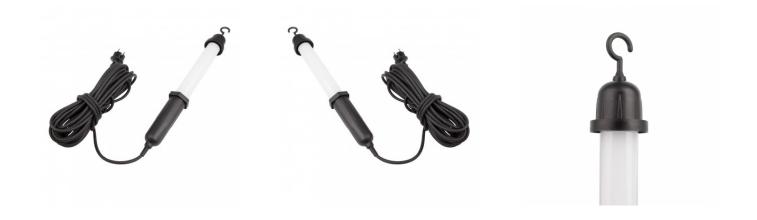

|
|-----------------|-----------------|
| Use:            | Outdoor         |
| IP Protection:  | IP54            |
| Size:           | Ø38x475 mm      |
| Warranty:       | 3 Years         |
| Certifications: | CE & RoHS, UKCA |
|                 |                 |



## **Description**

Portable Cylindrical Task Lamp with extensible cable of 5 meters. It has a power of 4W and an IP54 protection rating giving it a high resistance in indoor, outdoor and places where there is high humidity.

Product of very good performance with which it is possible to move our luminaire up to 5 meters away from any outlet, being ideal for workshops, works, renovations, etc.

It complies with ISO 9001, has CE & RoHS certificates.

\* This product includes a UK adaptor.





## Additional photographs