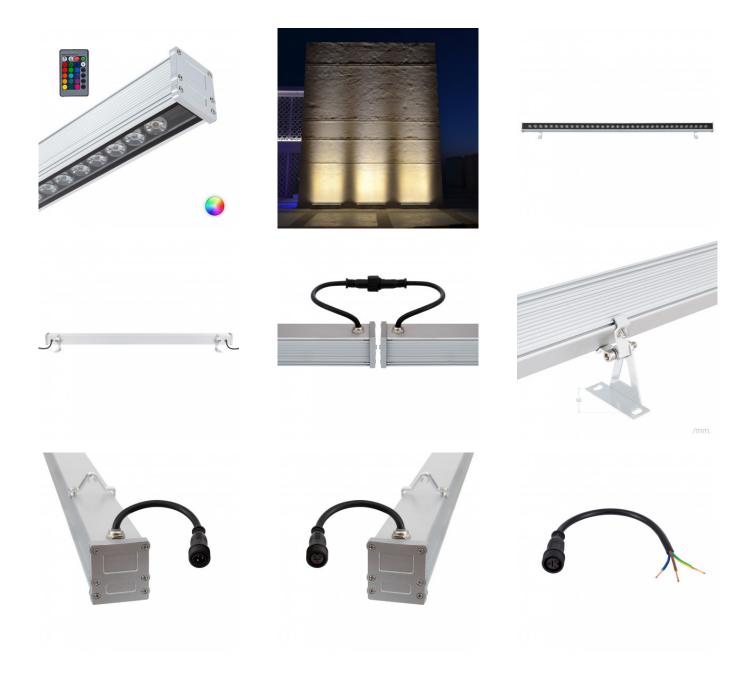

# Advantages of the 1000mm 36W RGB Linear LED Wash Light IP65

LED wash lights are widely used to project light on to buildings, walls, facades, gardens, stages, museums or exhibitions. It can be installed as a wall light, on the ceiling or even on the ground thanks to its adjustable support.

**Featuring a high quality driver that is integrated** into the wash light makes **installation very simple.** It offers **instant ignition** and can even be used as stage lighting. Another great advantage of this High Efficiency Linear Wash Light is the ability to join several linear wash lights together to form a continuous line. They incorporate an input cable and an output cable and can connect up to 400W of maximum power. For example, you can connect up to 11 36W wallwashers in a series.

The lens protection is made of ultra-resistant polycarbonate that in combination, with the aluminium chassis make the wash light a robust and durable product.