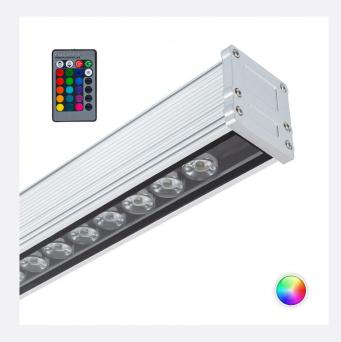

#### **Description**

The 30° 36W LED Wall Washer Light Bar RGB 1000mm IP65 Silver features high quality optic that is especially designed for diffused lighting.

# Characteristics of the 30° 36W LED Wall Washer Light Bar RGB 1000mm IP65 Silver

The high efficiency 30° 36W LED Wall Washer Light Bar RGB 1000mm IP65 Silver is designed in an aluminium chassis that provides excellent thermal conductivity, as well as a great resistance to high temperatures.

The new high efficiency 36W linear LED wash light has a luminous output of 160lm/W and has a high chromatic reproduction index of 85 CRI. This linear wash light is an ideal outdoor product because of its IP65 protection factor. It includes an end cap to ensure a watertight seal.

# Advantages of the 1000mm 36W RGB Linear LED Wash Light IP65

LED wash lights are widely used to project light on to buildings, walls, facades, gardens, stages, museums or exhibitions. It can be installed as a wall light, on the ceiling or even on the ground thanks to its adjustable support.

**Featuring a high quality driver that is integrated** into the wash light makes **installation very simple.** It offers **instant ignition** and can even be used as stage lighting. Another great advantage of this High Efficiency Linear Wash Light is the ability to join several linear wash lights together to form a continuous line. They incorporate an input cable and an output cable and can connect up to 400W of maximum power. For example, you can connect up to 11 36W wallwashers in a series.