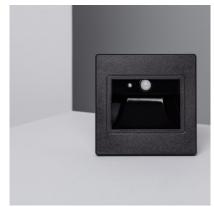

#### **Description**

The 1.5W Bark Recessed Wall LED Spotlight with PIR Sensor in Black is made of high quality, fire resistant ABS material and has a modern and elegant design. It is fitted with a 1.5W COB LED, which offers 165 lumens and an even, well-distributed, soft, eye-friendly white light. The driver is included inside. The beacon remains switched off until its infrared sensor detects movement within the range (1-1.5 m and 120° angle), 60 seconds after the last movement is detected, it switches off again. All of this allows it to extend its service life, as well as providing greater savings in consumption. Its use is extensive and varied, perfect for spaces such as staircases, corridors, lift entrances, car parks, hotels, etc.