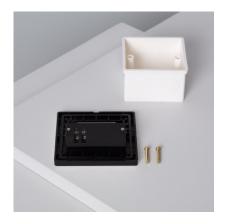

| Installation:              | Recessed        |
|----------------------------|-----------------|
| Size:                      | 94x94x50 mm     |
| Cut-Out                    | 75x75x45 mm     |
| Height:                    | 94 mm           |
| Width:                     | 94 mm           |
| Length:                    | 50 mm           |
| Total Weight:              | 0.13 kg         |
| Detector:                  | PIR             |
| <b>Detection Distance:</b> | 1~1.5 m         |
| Detection Angle:           | 120°            |
| Working Temperature:       | -20°C ~ +40°C   |
| Life Span:                 | 40,000 Hours    |
| Warranty:                  | 3 Years         |
| Certifications:            | CE & RoHS, UKCA |
|                            |                 |