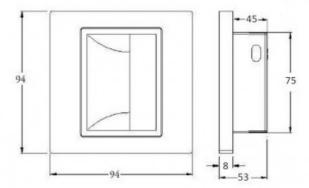

| Installation:              | Recessed        |
|----------------------------|-----------------|
| Size:                      | 94x94x50 mm     |
| Cut-Out                    | 75x75x45 mm     |
| Height:                    | 94 mm           |
| Width:                     | 94 mm           |
| Length:                    | 50 mm           |
| Total Weight:              | 0.13 kg         |
| Detector:                  | PIR             |
| <b>Detection Distance:</b> | 1~1.5 m         |
| Detection Angle:           | 120°            |
| Working Temperature:       | -20°C ~ +40°C   |
| Life Span:                 | 40,000 Hours    |
| Warranty:                  | 3 Years         |
| Certifications:            | CE & RoHS, UKCA |
|                            |                 |