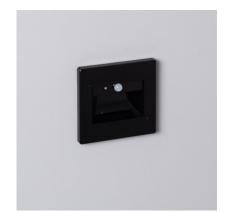

es









#### **Description**

The 1.5W Bark Recessed Wall LED Spotlight with PIR Sensor in Black is made of high quality, fire resistant ABS material and has a modern and elegant design. It is fitted with a 1.5W COB LED, which offers 165 lumens and an even, well-distributed, soft, eye-friendly white light. The driver is included inside. The beacon remains switched off until its infrared sensor detects movement within the range (1-1.5 m and 120° angle), 60 seconds after the last movement is detected, it switches off again. All of this allows it to extend its service life, as well as providing greater savings in consumption. Its use is extensive and varied, perfect for spaces such as staircases, corridors, lift entrances, car parks, hotels, etc.





# Additional photographs

o Ledkía.