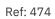

#### **Description**

The 1.5W Bark Recessed Wall LED Spotlight with PIR Sensor in Black is made of high quality, fire resistant ABS material and has a modern and elegant design. It is fitted with a 1.5W COB LED, which offers 165 lumens and an even, well-distributed, soft, eye-friendly white light. The driver is included inside. The beacon remains switched off until its infrared sensor detects movement within the range (1-1.5 m and 120° angle), 60 seconds after the last movement is detected, it switches off again. All of this allows it to extend its service life, as well as providing greater savings in consumption. Its use is extensive and varied, perfect for spaces such as staircases, corridors, lift entrances, car parks, hotels, etc.