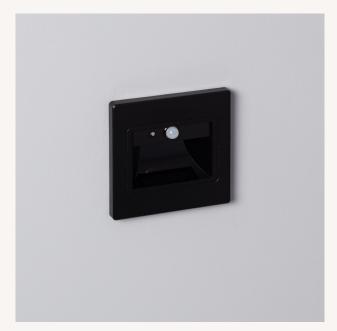

#### **Description**

The 1.5W Bark Recessed Wall LED Spotlight with PIR Sensor in Black is made of high quality, fire resistant ABS material and has a modern and elegant design. It is fitted with a 1.5W COB LED, which offers 165 lumens and an even, well-distributed, soft, eye-friendly white light. The driver is included inside. The beacon remains switched off until its infrared sensor detects movement within the range (1-1.5 m and 120° angle), 60 seconds after the last movement is detected, it switches off again. All of this allows it to extend its service life, as well as providing greater savings in consumption. Its use is extensive and varied, perfect for spaces such as staircases, corridors, lift entrances, car parks, hotels, etc.