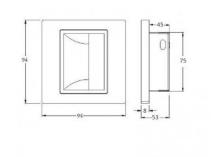

| Installation:              | Recessed        |
|----------------------------|-----------------|
| Size:                      | 94x94x50 mm     |
| Cut-Out                    | 75x75x45 mm     |
| Height:                    | 94 mm           |
| Width:                     | 94 mm           |
| Length:                    | 50 mm           |
| Total Weight:              | 0.13 kg         |
| Detector:                  | PIR             |
| <b>Detection Distance:</b> | 1~1.5 m         |
| Detection Angle:           | 120°            |
| Working Temperature:       | -20°C ~ +40°C   |
| Life Span:                 | 40,000 Hours    |
| Warranty:                  | 3 Years         |
| Certifications:            | CE & RoHS, UKCA |
|                            |                 |