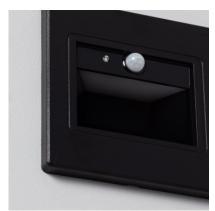

#### **Description**

The 1.5W Bark Recessed Wall LED Spotlight with PIR Sensor in Black is made of high quality, fire resistant ABS material and has a modern and elegant design. It is fitted with a 1.5W COB LED, which offers 165 lumens and an even, well-distributed, soft, eye-friendly white light. The driver is included inside. The beacon remains switched off until its infrared sensor detects movement within the range (1-1.5 m and 120° angle), 60 seconds after the last movement is detected, it switches off again. All of this allows it to extend its service life, as well as providing greater savings in consumption. Its use is extensive and varied, perfect for spaces such as staircases, corridors, lift entrances, car parks, hotels, etc.