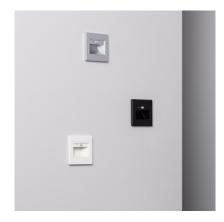

#### **Description**

The 1.5W Bark Recessed Wall LED Spotlight with PIR Sensor in Black is made of high quality, fire resistant ABS material and has a modern and elegant design. It is fitted with a 1.5W COB LED, which offers 165 lumens and an even, well-distributed, soft, eye-friendly white light. The driver is included inside. The beacon remains switched off until its infrared sensor detects movement within the range (1-1.5 m and 120° angle), 60 seconds after the last movement is detected, it switches off again. All of this allows it to extend its service life, as well as providing greater savings in consumption. Its use is extensive and varied, perfect for spaces such as staircases, corridors, lift entrances, car parks, hotels, etc.

# Additional photographs

o Ledkía.