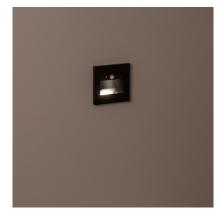

#### **Description**

The 1.5W Bark Recessed Wall LED Spotlight with PIR Sensor in Black is made of high quality, fire resistant ABS material and has a modern and elegant design. It is fitted with a 1.5W COB LED, which offers 165 lumens and an even, well-distributed, soft, eye-friendly white light. The driver is included inside. The beacon remains switched off until its infrared sensor detects movement within the range (1-1.5 m and 120° angle), 60 seconds after the last movement is detected, it switches off again. All of this allows it to extend its service life, as well as providing greater savings in consumption. Its use is extensive and varied, perfect for spaces such as staircases, corridors, lift entrances, car parks, hotels, etc.





# Additional photographs

o Ledkía.