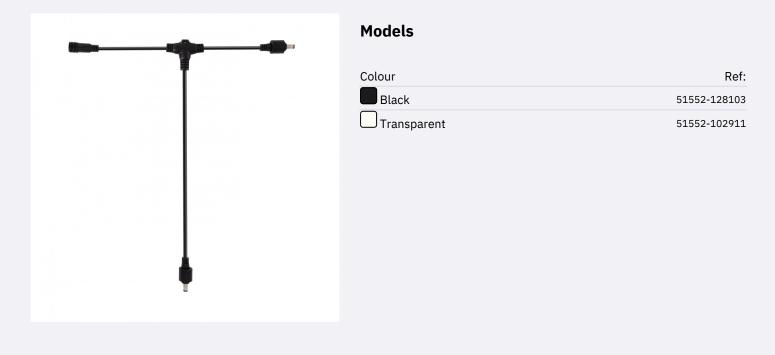

## **Description**

Create your own sign with our **Neon LED Letters, Numbers and Symbols**. You can place them anywhere in your home to bring light and originality to your decor.

This T-type connecting cable will allow you to connect different Letters, Numbers and Symbols. It also has IP44 protection factor.

To create a sign you will need a **12V/36W/3A LED Power Adapter** along with the letters, numbers and symbols you choose. All letters and numbers are in capital letters and **in the font Montserrat BOLD**. It is very easy and quick to connect, the letters are joined together with a transparent Type T cable.