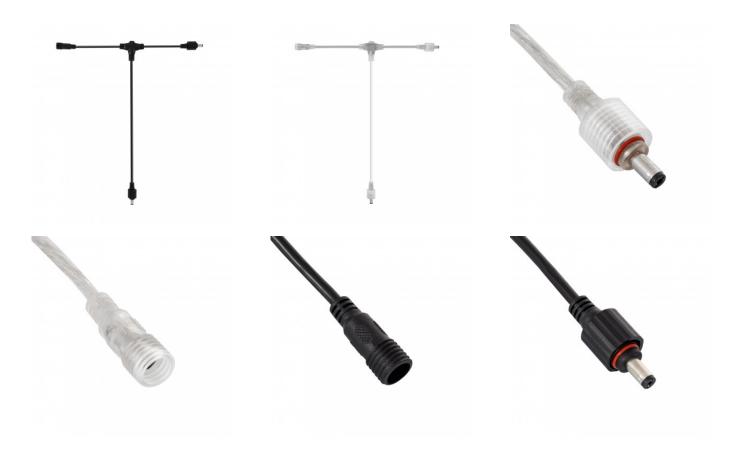

## **Description**

Create your own sign with our **Neon LED Letters, Numbers and Symbols**. You can place them anywhere in your home to bring light and originality to your decor.

This T-type connecting cable will allow you to connect different Letters, Numbers and Symbols. It also has IP44 protection factor.

To create a sign you will need a **12V/36W/3A LED Power Adapter** along with the letters, numbers and symbols you choose. All letters and numbers are in capital letters and **in the font Montserrat BOLD**. It is very easy and quick to connect, the letters are joined together with a transparent Type T cable.