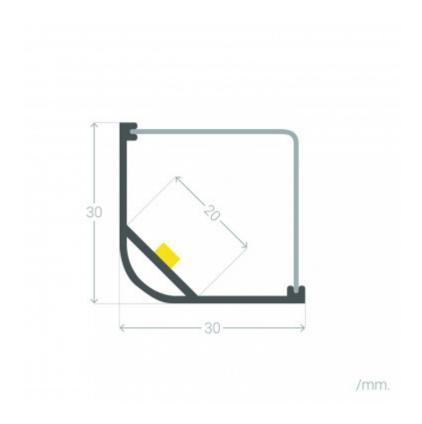

#### **Technical Details**

| Material:     | Aluminium     |
|---------------|---------------|
| Installation: | Surface       |
| Size:         | 30x30x1000 mm |
| Height:       | 30 mm         |
| Width:        | 30 mm         |
|               |               |

| Length:         | 1000 mm         |
|-----------------|-----------------|
| Length:         | 1 m             |
| Includes:       | Top Cover       |
| Warranty:       | 3 Years         |
| Certifications: | CE & RoHS, UKCA |