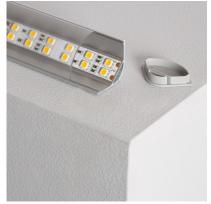

#### **Description**

The Corner Profile can be installed in all types of indoor LED strip installations, especially designed to **protect and hide the LED strips** whilst providing a professional, clean and stylish finish.

The staircase profiles are made of high quality anodized aluminium and are ideal for lighting modern environments with **clean and elegant indirect light**. It includes the possibility of mounting an opaque **translucent cover** to create diffused lighting and provide your room with a comfortable and welcoming atmosphere. For applications where **maximum light** is required it is recommended to mount a **transparent cover**.

The staircase profiles are suitable for different decorative applications, such as creating lines of light, lighting corridors or staircases, illuminating showcases and shelves, kitchen cupboard bottoms, aesthetic bathroom designs, handrails, furniture lighting, etc.