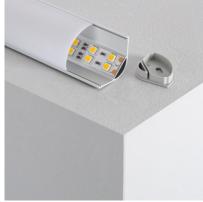

#### **Description**

The Corner Profile can be installed in all types of indoor LED strip installations, especially designed to **protect and hide the LED strips** whilst providing a professional, clean and stylish finish.

The staircase profiles are made of high quality anodized aluminium and are ideal for lighting modern environments with **clean and elegant indirect light**. It includes the possibility of mounting an opaque **translucent cover** to create diffused lighting and provide your room with a comfortable and welcoming atmosphere. For applications where **maximum light** is required it is recommended to mount a **transparent cover**.

The staircase profiles are suitable for different decorative applications, such as creating lines of light, lighting corridors or staircases, illuminating showcases and shelves, kitchen cupboard bottoms, aesthetic bathroom designs, handrails, furniture lighting, etc.