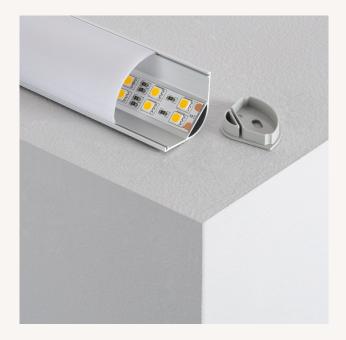

#### **Description**

The Corner Profile can be installed in all types of indoor LED strip installations, especially designed to **protect and hide the LED strips** whilst providing a professional, clean and stylish finish.

The staircase profiles are made of high quality anodized aluminium and are ideal for lighting modern environments with **clean and elegant indirect light**. It includes the possibility of mounting an opaque **translucent cover** to create diffused lighting and provide your room with a comfortable and welcoming atmosphere. For applications where **maximum light** is required it is recommended to mount a **transparent cover**.

The staircase profiles are suitable for different decorative applications, such as creating lines of light, lighting corridors or staircases, illuminating showcases and shelves, kitchen cupboard bottoms, aesthetic bathroom designs, handrails, furniture lighting, etc.