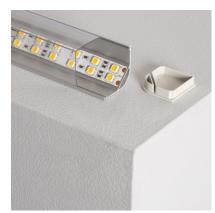

#### **Description**

The Corner Profile can be installed in all types of indoor LED strip installations, especially designed to **protect and hide the LED strips** whilst providing a professional, clean and stylish finish.

The staircase profiles are made of high quality anodized aluminium and are ideal for lighting modern environments with **clean and elegant indirect light**. It includes the possibility of mounting an opaque **translucent cover** to create diffused lighting and provide your room with a comfortable and welcoming atmosphere. For applications where **maximum light** is required it is recommended to mount a **transparent cover**.

The staircase profiles are suitable for different decorative applications, such as creating lines of light, lighting corridors or staircases, illuminating showcases and shelves, kitchen cupboard bottoms, aesthetic bathroom designs, handrails, furniture lighting, etc.