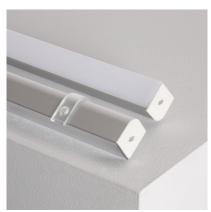

#### **Description**

The Corner Profile can be installed in all types of indoor LED strip installations, especially designed to **protect and hide the LED strips** whilst providing a professional, clean and stylish finish.

The staircase profiles are made of high quality anodized aluminium and are ideal for lighting modern environments with **clean and elegant indirect light**. It includes the possibility of mounting an opaque **translucent cover** to create diffused lighting and provide your room with a comfortable and welcoming atmosphere. For applications where **maximum light** is required it is recommended to mount a **transparent cover**.

The staircase profiles are suitable for different decorative applications, such as creating lines of light, lighting corridors or staircases, illuminating showcases and shelves, kitchen cupboard bottoms, aesthetic bathroom designs, handrails, furniture lighting, etc.