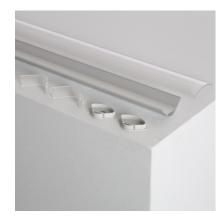

#### **Description**

The Corner Profile can be installed in all types of indoor LED strip installations, especially designed to **protect and hide the LED strips** whilst providing a professional, clean and stylish finish.

The staircase profiles are made of high quality anodized aluminium and are ideal for lighting modern environments with **clean and elegant indirect light**. It includes the possibility of mounting an opaque **translucent cover** to create diffused lighting and provide your room with a comfortable and welcoming atmosphere. For applications where **maximum light** is required it is recommended to mount a **transparent cover**.

The staircase profiles are suitable for different decorative applications, such as creating lines of light, lighting corridors or staircases, illuminating showcases and shelves, kitchen cupboard bottoms, aesthetic bathroom designs, handrails, furniture lighting, etc.