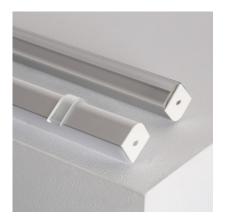

#### **Description**

The Corner Profile can be installed in all types of indoor LED strip installations, especially designed to **protect and hide the LED strips** whilst providing a professional, clean and stylish finish.

The staircase profiles are made of high quality anodized aluminium and are ideal for lighting modern environments with **clean and elegant indirect light**. It includes the possibility of mounting an opaque **translucent cover** to create diffused lighting and provide your room with a comfortable and welcoming atmosphere. For applications where **maximum light** is required it is recommended to mount a **transparent cover**.

The staircase profiles are suitable for different decorative applications, such as creating lines of light, lighting corridors or staircases, illuminating showcases and shelves, kitchen cupboard bottoms, aesthetic bathroom designs, handrails, furniture lighting, etc.