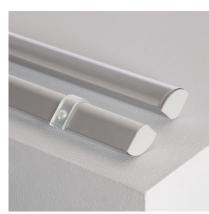

The staircase profiles are made of high quality anodized aluminium and are ideal for lighting modern environments with **clean and elegant indirect light**. It includes the possibility of mounting an opaque **translucent cover** to create diffused lighting and provide your room with a comfortable and welcoming atmosphere. For applications where **maximum light** is required it is recommended to mount a **transparent cover**.