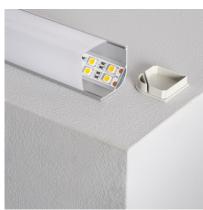

#### **Description**

The Corner Profile can be installed in all types of indoor LED strip installations, especially designed to **protect and hide the LED strips** whilst providing a professional, clean and stylish finish.

The staircase profiles are made of high quality anodized aluminium and are ideal for lighting modern environments with **clean and elegant indirect light**. It includes the possibility of mounting an opaque **translucent cover** to create diffused lighting and provide your room with a comfortable and welcoming atmosphere. For applications where **maximum light** is required it is recommended to mount a **transparent cover**.

The staircase profiles are suitable for different decorative applications, such as creating lines of light, lighting corridors or staircases, illuminating showcases and shelves, kitchen cupboard bottoms, aesthetic bathroom designs, handrails, furniture lighting, etc.