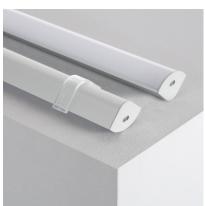

The staircase profiles are made of high quality anodized aluminium and are ideal for lighting modern environments with **clean and elegant indirect light**. It includes the possibility of mounting an opaque **translucent cover** to create diffused lighting and provide your room with a comfortable and welcoming atmosphere. For applications where **maximum light** is required it is recommended to mount a **transparent cover**.