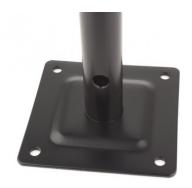

It's made from steel and coloured in black. Its base measures 12x12cm and is available in different lengths: 100cm, 75cm and **50cm**. Choose the height in correlation with how it's going to be used.

Applications for this LED Floodlight Support