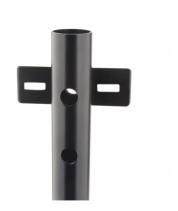

## **Description**

This Support for LED floodlights has many uses, but is especially designed to light signs, facades, etc. Featuring a functional, practical and simple design that has plenty of conducts for feeding wires through.

\*Includes top and side caps.

The maximum permissible load of the bracket is:

50 cm = Max. 25 kg

75 cm = Max. 8 kg

100 cm = Max. 3 kg