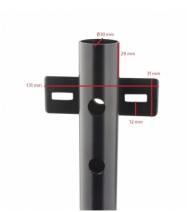

## **Description**

This Support for LED floodlights has many uses, but is especially designed to light signs, facades, etc. Featuring a functional, practical and simple design that has plenty of conducts for feeding wires through.

It's made from steel and coloured in black. Its base measures 12x12cm and is available in different lengths: 100cm, 75cm and **50cm**. Choose the height in correlation with how it's going to be used.

Applications for this LED Floodlight Support