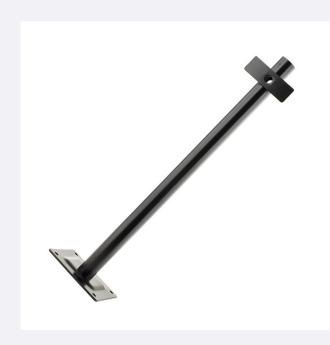

## **Description**

This Support for LED floodlights has many uses, but is especially designed to light signs, facades, etc. Featuring a functional, practical and simple design that has plenty of conducts for feeding wires through.

It's made from steel and coloured in black. Its base measures 12x12cm and is available in different lengths: 100cm, 75cm and **50cm**. Choose the height in correlation with how it's going to be used.

Applications for this LED Floodlight Support

\*Includes top and side caps.

The maximum permissible load of the bracket is:

50 cm = Max. 25 kg

75 cm = Max. 8 kg

100 cm = Max. 3 kg