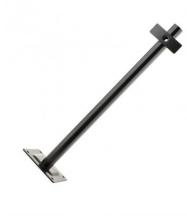

## **Description**

This Support for LED floodlights has many uses, but is especially designed to light signs, facades, etc. Featuring a functional, practical and simple design that has plenty of conducts for feeding wires through.

It's made from steel and coloured in black. Its base measures 12x12cm and is available in different lengths: 100cm, 75cm and **50cm**. Choose the height in correlation with how it's going to be used.

Applications for this LED Floodlight Support