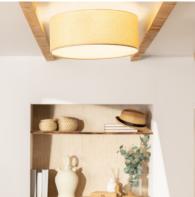

### Ambience

#### Description

The Korsade Fabric Ceiling Lamp Ø450 mm is undoubtedly a highly decorative and versatile element that will suit any style. Therefore, we can install the Korsade Ceiling Light Ø450 mm in many spaces such as bedrooms, dining rooms, kitchens, living rooms, restaurants, cafeterias.