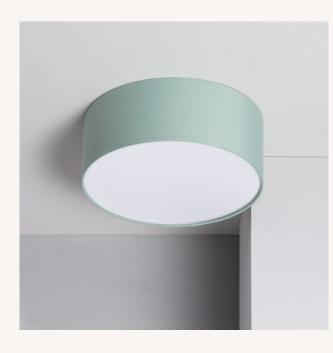

### Ambience

#### Description

The Korsade Fabric Ceiling Lamp Ø450 mm is undoubtedly a highly decorative and versatile element that will suit any style. Therefore, we can install the Korsade Ceiling Light Ø450 mm in many spaces such as bedrooms, dining rooms, kitchens, living rooms, restaurants, cafeterias.

The light emitted by the **Korsade Fabric Ceiling Lamp Ø450 mm** will depend on the E27 Bulb we choose and can create a warm, neutral or cool ambience.

Requires 3 E27 Bulbs NOT INCLUDED with the product.