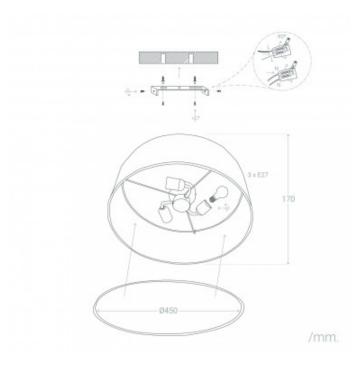

#### **Technical Details**

| Maximum Power:           | 40 W        | Material:        | Textile         |
|--------------------------|-------------|------------------|-----------------|
| Voltage:                 | 220-240V AC | Installation:    | Surface         |
| Frequency:               | 50-60 Hz    | Size:            | Ø450x170 mm     |
| <b>Protection Class:</b> | II          | Height:          | 170 mm          |
| Screw:                   | E27         | Diameter:        | Ø450 mm         |
| Points of Light:         | 3           | Total Weight:    | 0.97 kg         |
| Light Source:            | E27 Bulb    | Doesn't include: | Bulbs           |
| Use:                     | Indoor      | Warranty:        | 3 Years         |
| IP Protection:           | IP20        | Certifications:  | CE & RoHS, UKCA |

### Measures