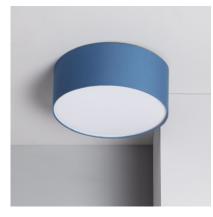

#### Description

The Korsade Fabric Ceiling Lamp Ø450 mm is undoubtedly a highly decorative and versatile element that will suit any style. Therefore, we can install the Korsade Ceiling Light Ø450 mm in many spaces such as bedrooms, dining rooms, kitchens, living rooms, restaurants, cafeterias.

The light emitted by the **Korsade Fabric Ceiling Lamp Ø450 mm** will depend on the E27 Bulb we choose and can create a warm, neutral or cool ambience.

Requires 3 E27 Bulbs NOT INCLUDED with the product.