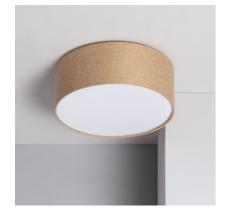

#### Description

The Korsade Fabric Ceiling Lamp Ø450 mm is undoubtedly a highly decorative and versatile element that will suit any style. Therefore, we can install the Korsade Ceiling Light Ø450 mm in many spaces such as bedrooms, dining rooms, kitchens, living rooms, restaurants, cafeterias.

The light emitted by the **Korsade Fabric Ceiling Lamp Ø450 mm** will depend on the E27 Bulb we choose and can create a warm, neutral or cool ambience.

Requires 3 E27 Bulbs NOT INCLUDED with the product.