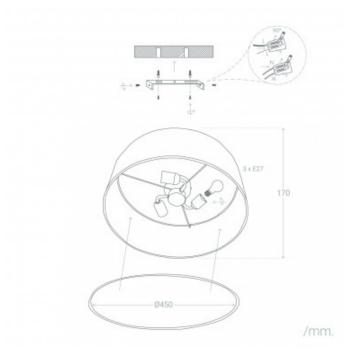

#### **Technical Details**

| Maximum Power:           | 40 W        | Material:        | Textile         |
|--------------------------|-------------|------------------|-----------------|
| Voltage:                 | 220-240V AC | Installation:    | Surface         |
| Frequency:               | 50-60 Hz    | Size:            | Ø450x170 mm     |
| <b>Protection Class:</b> | II          | Height:          | 170 mm          |
| Screw:                   | E27         | Diameter:        | Ø450 mm         |
| Points of Light:         | 3           | Total Weight:    | 0.97 kg         |
| Light Source:            | E27 Bulb    | Doesn't include: | Bulbs           |
| Use:                     | Indoor      | Warranty:        | 3 Years         |
| IP Protection:           | IP20        | Certifications:  | CE & RoHS, UKCA |

### Measures