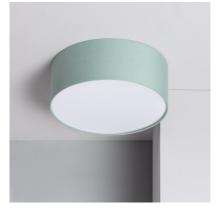

#### Description

The Korsade Fabric Ceiling Lamp Ø450 mm is undoubtedly a highly decorative and versatile element that will suit any style. Therefore, we can install the Korsade Ceiling Light Ø450 mm in many spaces such as bedrooms, dining rooms, kitchens, living rooms, restaurants, cafeterias.

The light emitted by the **Korsade Fabric Ceiling Lamp Ø450 mm** will depend on the E27 Bulb we choose and can create a warm, neutral or cool ambience.

Requires 3 E27 Bulbs NOT INCLUDED with the product.