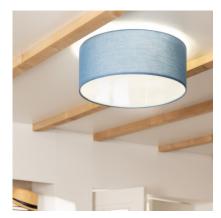

7 Bulb    | Doesn't include: | Bulbs           |
| Use:                     | Indoor      | Warranty:        | 3 Years         |
| IP Protection:           | IP20        | Certifications:  | CE & RoHS, UKCA |



Ref: 74041



### Ambience



### Measures







#### Description

The Korsade Fabric Ceiling Lamp Ø450 mm is undoubtedly a highly decorative and versatile element that will suit any style. Therefore, we can install the Korsade Ceiling Light Ø450 mm in many spaces such as bedrooms, dining rooms, kitchens, living rooms, restaurants, cafeterias.

The light emitted by the **Korsade Fabric Ceiling Lamp Ø450 mm** will depend on the E27 Bulb we choose and can create a warm, neutral or cool ambience.

Requires 3 E27 Bulbs NOT INCLUDED with the product.





# Additional photographs