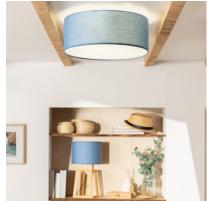

### Ambience

#### Description

The Korsade Fabric Ceiling Lamp Ø450 mm is undoubtedly a highly decorative and versatile element that will suit any style. Therefore, we can install the Korsade Ceiling Light Ø450 mm in many spaces such as bedrooms, dining rooms, kitchens, living rooms, restaurants, cafeterias.