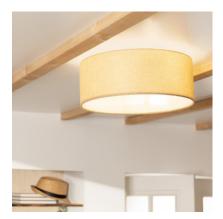

### Ambience

#### Description

The Korsade Fabric Ceiling Lamp Ø450 mm is undoubtedly a highly decorative and versatile element that will suit any style. Therefore, we can install the Korsade Ceiling Light Ø450 mm in many spaces such as bedrooms, dining rooms, kitchens, living rooms, restaurants, cafeterias.

The light emitted by the **Korsade Fabric Ceiling Lamp Ø450 mm** will depend on the E27 Bulb we choose and can create a warm, neutral or cool ambience.

Requires 3 E27 Bulbs NOT INCLUDED with the product.