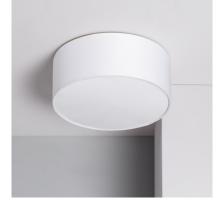

#### Description

The Korsade Fabric Ceiling Lamp Ø450 mm is undoubtedly a highly decorative and versatile element that will suit any style. Therefore, we can install the Korsade Ceiling Light Ø450 mm in many spaces such as bedrooms, dining rooms, kitchens, living rooms, restaurants, cafeterias.

The light emitted by the **Korsade Fabric Ceiling Lamp Ø450 mm** will depend on the E27 Bulb we choose and can create a warm, neutral or cool ambience.

Requires 3 E27 Bulbs NOT INCLUDED with the product.