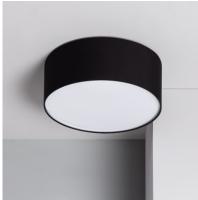

#### Description

The Korsade Fabric Ceiling Lamp Ø450 mm is undoubtedly a highly decorative and versatile element that will suit any style. Therefore, we can install the Korsade Ceiling Light Ø450 mm in many spaces such as bedrooms, dining rooms, kitchens, living rooms, restaurants, cafeterias.

The light emitted by the **Korsade Fabric Ceiling Lamp Ø450 mm** will depend on the E27 Bulb we choose and can create a warm, neutral or cool ambience.

Requires 3 E27 Bulbs NOT INCLUDED with the product.