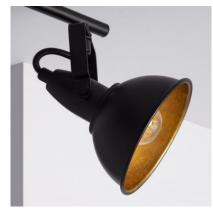

#### **Description**

The Emer Adjustable Metal 3 Spotlight Ceiling Lamp in Black is especially designed for indoor lighting.

With an elegant design, it can be used in both commercial spaces, like shop windows and on shelves, and also in homes, like in living rooms, bedrooms and so on. As they're made from aluminium, these Adjustable Emer Spotlights stand out thanks to the quality of their finish.

This is a very versatile type of LED lighting as it can be pointed in any direction thanks to its rotation axis. Also, we can completely customize the type of light in function with the bulbs we install within the lamps. This allows us to adapt the brightness of the light to the needs of each area.