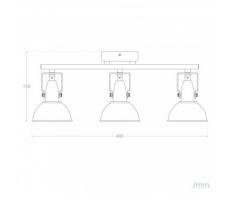

| Size:                           | 190x480 mm      |
|---------------------------------|-----------------|
| Height:                         | 190 mm          |
| Width:                          | 480 mm          |
| Dimensions of the ceiling rose: | 110 mm          |
| Total Weight:                   | 1.20 kg         |
| Warranty:                       | 5 Years         |
| Certifications:                 | CE & RoHS, UKCA |
|                                 |                 |

### Measures