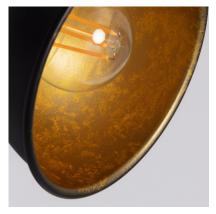

This is a very versatile type of LED lighting as it can be pointed in any direction thanks to its rotation axis. Also, we can completely customize the type of light in function with the bulbs we install within the lamps. This allows us to adapt the brightness of the light to the needs of each area.

Requires 3x E14 Bulbs that ARE NOT INCLUDED.