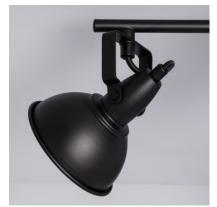

#### **Description**

The Emer Adjustable Metal 3 Spotlight Ceiling Lamp in Black is especially designed for indoor lighting.

With an elegant design, it can be used in both commercial spaces, like shop windows and on shelves, and also in homes, like in living rooms, bedrooms and so on. As they're made from aluminium, these Adjustable Emer Spotlights stand out thanks to the quality of their finish.