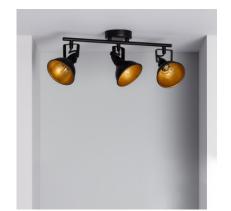

#### **Description**

The Emer Adjustable Metal 3 Spotlight Ceiling Lamp in Black is especially designed for indoor lighting.

With an elegant design, it can be used in both commercial spaces, like shop windows and on shelves, and also in homes, like in living rooms, bedrooms and so on. As they're made from aluminium, these Adjustable Emer Spotlights stand out thanks to the quality of their finish.

Requires 3x E14 Bulbs that ARE NOT INCLUDED.