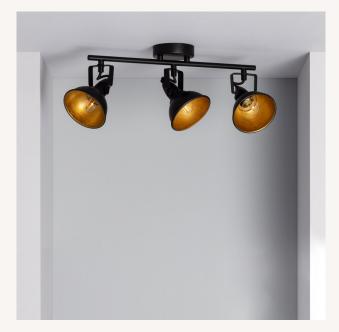

# **Ambience**

#### **Description**

The Emer Adjustable Metal 3 Spotlight Ceiling Lamp in Black is especially designed for indoor lighting.

With an elegant design, it can be used in both commercial spaces, like shop windows and on shelves, and also in homes, like in living rooms, bedrooms and so on. As they're made from aluminium, these Adjustable Emer Spotlights stand out thanks to the quality of their finish.

This is a very versatile type of LED lighting as it can be pointed in any direction thanks to its rotation axis. Also, we can completely customize the type of light in function with the bulbs we install within the lamps. This allows us to adapt the brightness of the light to the needs of each area.