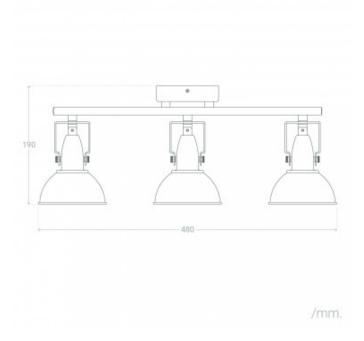

| Size:                           | 190x480 mm      |
|---------------------------------|-----------------|
| Height:                         | 190 mm          |
| Width:                          | 480 mm          |
| Dimensions of the ceiling rose: | 110 mm          |
| Total Weight:                   | 1.20 kg         |
| Warranty:                       | 5 Years         |
| Certifications:                 | CE & RoHS, UKCA |
|                                 |                 |

### Measures