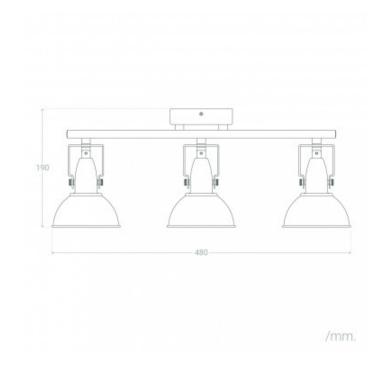

| Size:                           | 190x480 mm      |
|---------------------------------|-----------------|
| Height:                         | 190 mm          |
| Width:                          | 480 mm          |
| Dimensions of the ceiling rose: | 110 mm          |
| Total Weight:                   | 1.20 kg         |
| Warranty:                       | 5 Years         |
| Certifications:                 | CE & RoHS, UKCA |
|                                 |                 |

### Measures