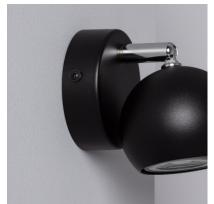

### **Description**

The Ates Adjustable Surface Spotlight in Black works with GU10 LED bulbs. Made of aluminium, this spotlight is specially designed for indoor use.

It's designed mainly for lighting in shops and shop windows, although it can be used in any indoor environment. It's a very versatile type of LED lighting and can be pointed in any direction, thanks to its rotation axis. It's generally used for accent lighting in shops, shop windows, commercial centers, supermarkets, showrooms, living rooms, bedrooms, kitchens, hallways, etc.