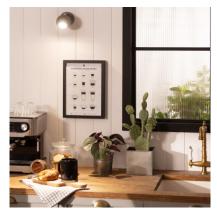

## **Ambience**

• Ledkía.

### **Description**

The Ates Adjustable Surface Spotlight in Black works with GU10 LED bulbs. Made of aluminium, this spotlight is specially designed for indoor use.

It's designed mainly for lighting in shops and shop windows, although it can be used in any indoor environment. It's a very versatile type of LED lighting and can be pointed in any direction, thanks to its rotation axis. It's generally used for accent lighting in shops, shop windows, commercial centers, supermarkets, showrooms, living rooms, bedrooms, kitchens, hallways, etc.