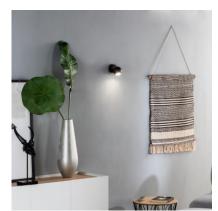

## **Ambience**

• Ledkía.

### **Description**

The Ates Adjustable Surface Spotlight in Black works with GU10 LED bulbs. Made of aluminium, this spotlight is specially designed for indoor use.

It's designed mainly for lighting in shops and shop windows, although it can be used in any indoor environment. It's a very versatile type of LED lighting and can be pointed in any direction, thanks to its rotation axis. It's generally used for accent lighting in shops, shop windows, commercial centers, supermarkets, showrooms, living rooms, bedrooms, kitchens, hallways, etc.