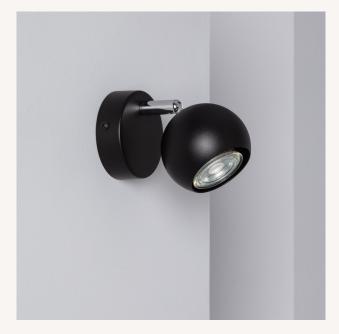

### **Description**

The Ates Adjustable Surface Spotlight in Black works with GU10 LED bulbs. Made of aluminium, this spotlight is specially designed for indoor use.

It's designed mainly for lighting in shops and shop windows, although it can be used in any indoor environment. It's a very versatile type of LED lighting and can be pointed in any direction, thanks to its rotation axis. It's generally used for accent lighting in shops, shop windows, commercial centers, supermarkets, showrooms, living rooms, bedrooms, kitchens, hallways, etc.