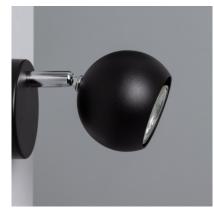

### Models

| Colour | Ref:       |
|--------|------------|
| Black  | 4975-11357 |

### **Description**

The Ates Adjustable Surface Spotlight in Black works with GU10 LED bulbs. Made of aluminium, this spotlight is specially designed for indoor use.

It's designed mainly for lighting in shops and shop windows, although it can be used in any indoor environment. It's a very versatile type of LED lighting and can be pointed in any direction, thanks to its rotation axis. It's generally used for accent lighting in shops, shop windows, commercial centers, supermarkets, showrooms, living rooms, bedrooms, kitchens, hallways, etc.