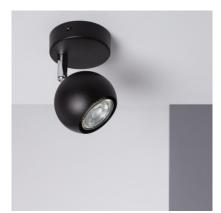

### **Description**

The Ates Adjustable Surface Spotlight in Black works with GU10 LED bulbs. Made of aluminium, this spotlight is specially designed for indoor use.

It's designed mainly for lighting in shops and shop windows, although it can be used in any indoor environment. It's a very versatile type of LED lighting and can be pointed in any direction, thanks to its rotation axis. It's generally used for accent lighting in shops, shop windows, commercial centers, supermarkets, showrooms, living rooms, bedrooms, kitchens, hallways, etc.