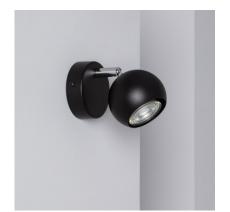

| 3 Years         |
| Certifications:                 | CE & RoHS, UKCA |





## **Ambience**

• Ledkía.



### Measures



Ref: 4975



### **Description**

The Ates Adjustable Surface Spotlight in Black works with GU10 LED bulbs. Made of aluminium, this spotlight is specially designed for indoor use.

It's designed mainly for lighting in shops and shop windows, although it can be used in any indoor environment. It's a very versatile type of LED lighting and can be pointed in any direction, thanks to its rotation axis. It's generally used for accent lighting in shops, shop windows, commercial centers, supermarkets, showrooms, living rooms, bedrooms, kitchens, hallways, etc.

Requires a GU10 Bulb that IS NOT INCLUDED with the product.





# Additional photographs