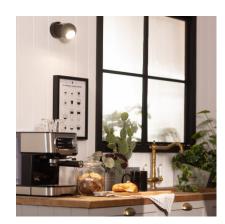

## **Ambience**

• Ledkía.

### **Description**

The Ates Adjustable Surface Spotlight in Black works with GU10 LED bulbs. Made of aluminium, this spotlight is specially designed for indoor use.

It's designed mainly for lighting in shops and shop windows, although it can be used in any indoor environment. It's a very versatile type of LED lighting and can be pointed in any direction, thanks to its rotation axis. It's generally used for accent lighting in shops, shop windows, commercial centers, supermarkets, showrooms, living rooms, bedrooms, kitchens, hallways, etc.