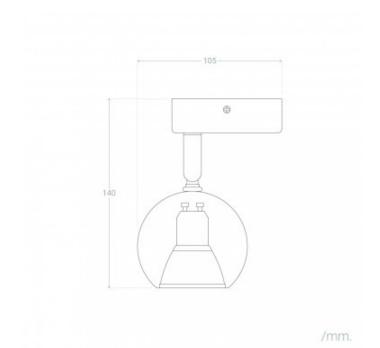

| Size:                           | 105x140x80 m    |
|---------------------------------|-----------------|
| Height:                         | 105 mm          |
| Width:                          | 140 mm          |
| Length:                         | 80 mm           |
| Dimensions of the ceiling rose: | 25x80 mm        |
| Total Weight:                   | 0.225 kg        |
| Warranty:                       | 3 Years         |
| Certifications:                 | CE & RoHS, UKCA |

### Measures

Ref: 4975