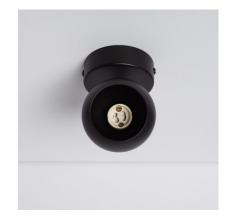

| 3 Years         |
| Certifications:                 | CE & RoHS, UKCA |





## **Ambience**

• Ledkía.



### Measures



Ref: 4975



### **Description**

The Ates Adjustable Surface Spotlight in Black works with GU10 LED bulbs. Made of aluminium, this spotlight is specially designed for indoor use.

It's designed mainly for lighting in shops and shop windows, although it can be used in any indoor environment. It's a very versatile type of LED lighting and can be pointed in any direction, thanks to its rotation axis. It's generally used for accent lighting in shops, shop windows, commercial centers, supermarkets, showrooms, living rooms, bedrooms, kitchens, hallways, etc.

Requires a GU10 Bulb that IS NOT INCLUDED with the product.





# Additional photographs