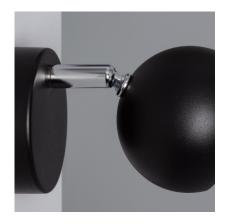

| 3 Years         |
| Certifications:                 | CE & RoHS, UKCA |





## **Ambience**

• Ledkía.



### Measures



Ref: 4975



### **Description**

The Ates Adjustable Surface Spotlight in Black works with GU10 LED bulbs. Made of aluminium, this spotlight is specially designed for indoor use.

It's designed mainly for lighting in shops and shop windows, although it can be used in any indoor environment. It's a very versatile type of LED lighting and can be pointed in any direction, thanks to its rotation axis. It's generally used for accent lighting in shops, shop windows, commercial centers, supermarkets, showrooms, living rooms, bedrooms, kitchens, hallways, etc.

Requires a GU10 Bulb that IS NOT INCLUDED with the product.





# Additional photographs