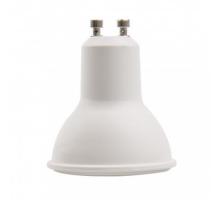

## Description

This 6W GU10 LED Bulb is made from PC and provides a pleasant tone of light. Save up to 80% by replacing traditional halogen bulbs with LEDs, offering a more focused and high quality light. This is a much better alternative with plenty of decorative possibilities and also high energy savings.

Thanks to a reduced size, power and consumption, these are perfect for lighting shop windows, showcases, hallways, wardrobes, bathrooms, kitchens, etc.