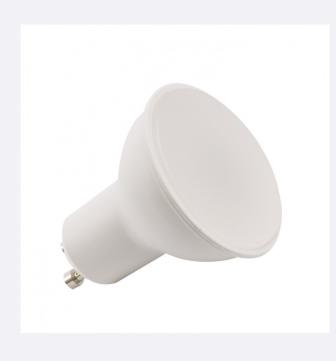

## Description

This 6W GU10 LED Bulb is made from PC and provides a pleasant tone of light. Save up to 80% by replacing traditional halogen bulbs with LEDs, offering a more focused and high quality light. This is a much better alternative with plenty of decorative possibilities and also high energy savings.

It's very easy to install, just remove the traditional halogen and install the new GU10 Bulb with a direct connection to the mains. This LED Bulb allows us to eliminate the consumption of conventional ballasts (electrical or electromagnetic), further increasing our energy savings.