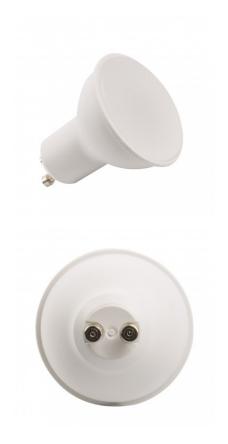

## **Technical Details**

| Tension              | 220-240V AC     | Dimensions                            | 58 Milímetrox Ø50 Milímetro      |
|----------------------|-----------------|---------------------------------------|----------------------------------|
| <b>Rated Voltage</b> | 170-265V AC     | High                                  | 57 mm                            |
| Frequency            | 50-60 Hz        | Diameter                              | 50 mm                            |
| Adjustable           | No              | Light color                           | Cool White, Daylight, Warm White |
| Casquillo            | GU10            | Color Temperature                     | 6500K, 4000K, 3000K              |
| Light Source         | EPISTAR SMD2835 | Energy Efficiency 2023 (EU-2019/2015) | F                                |
| Use                  | Indoor          | Flicker                               | No Flicker                       |
| IP Protection        | IP20            |                                       |                                  |

It's very easy to install, just remove the traditional halogen and install the new GU10 Bulb with a direct connection to the mains. This LED Bulb allows us to eliminate the consumption of conventional ballasts (electrical or electromagnetic), further increasing our energy savings.