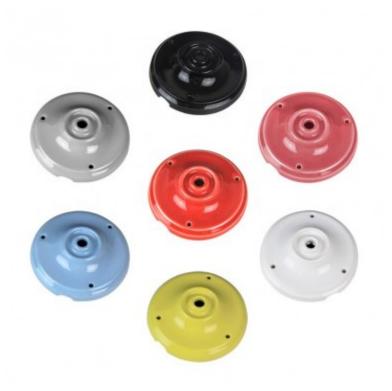

## Description

These lamp bases are made from ceramic and have different finishes in black, white, red, blue, coral, yellow and grey. Combine lamp holders, suspension cables and bases from the DIY series to create your own, personalized lamps!

## Additional photographs