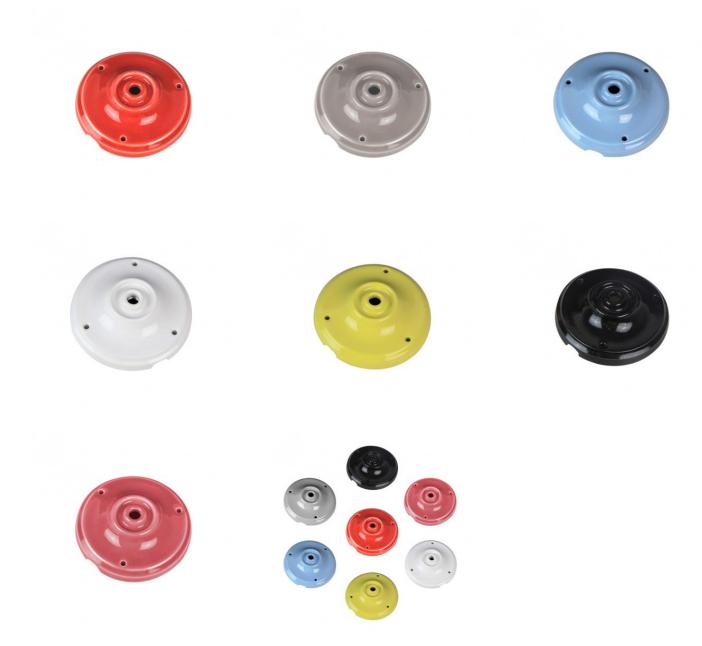

## Description

These lamp bases are made from ceramic and have different finishes in black, white, red, blue, coral, yellow and grey. Combine lamp holders, suspension cables and bases from the DIY series to create your own, personalized lamps!

## Additional photographs