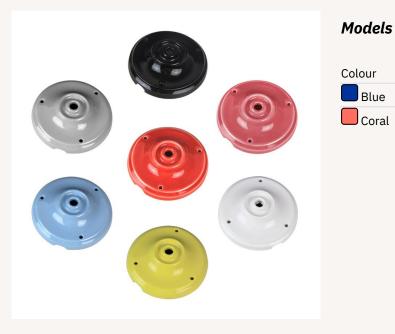

Ceramy Lamp Shade

Ref: 1478

| Colour | Ref:      |
|--------|-----------|
| Blue   | 1478-2545 |
| Coral  | 1478-2547 |

## **Technical Details**

| Use  | Indoor | Diameter | 105 mm                  |
|------|--------|----------|-------------------------|
| High | 30 mm  | Colour   | Coral, Red, Blue, Black |

Ceramy Lamp Shade

## Description

These lamp bases are made from ceramic and have different finishes in black, white, red, blue, coral, yellow and grey. Combine lamp holders, suspension cables and bases from the DIY series to create your own, personalized lamps!