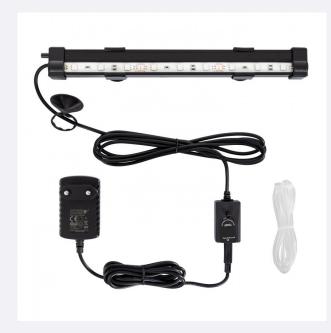

### **Description**

The **Aquarium Oxygenator with 3W RGBW IP68 LED Aquarium Light** is a lighting display for aquariums. The aquarium light allows you to decorate your aquarium with multiple colours for air bubbles.

#### Features of the Aquarium Oxygenator with 3W RGBW IP68 LED Aquarium Light

The display emits different types of lights thanks to its **9 integrated RGBW LEDs**. It includes a remote control to control the RGBW colours and brightness. This type of light is perfect for aquarium effects. It emits light in **16 colours and 4 dynamic modes**, which you can control with the 24-key remote control.

It is designed to be installed at the bottom of the fish tank with the help of the suction cups included. Its structure is made of ABS, which makes it sturdy and prevents corrosion problems. Its **IP68** rating indicates that the **product is sealed and watertight,** protected against complete immersion and dust. **It is supplied with a DC adapter power supply** and European type plug, which simplifies installation. This power supply is not protected against water due to its IP20 rating, so it should not be submerged in water under any circumstances. In addition, an aquarium **air pump can be installed** to create a cascade of bubbles with colourful effects.