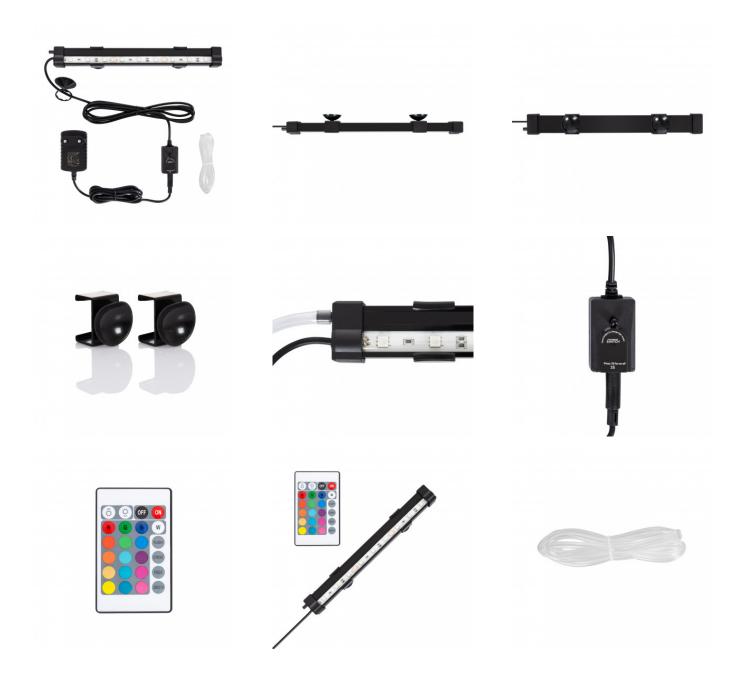

#### Features of the Aquarium Oxygenator with 3W RGBW IP68 LED Aquarium Light

The display emits different types of lights thanks to its **9 integrated RGBW LEDs**. It includes a remote control to control the RGBW colours and brightness. This type of light is perfect for aquarium effects. It emits light in **16 colours and 4 dynamic modes**, which you can control with the 24-key remote control.

It is designed to be installed at the bottom of the fish tank with the help of the suction cups included. Its structure is made of ABS, which makes it sturdy and prevents corrosion problems. Its **IP68** rating indicates that the **product is sealed and watertight,** protected against complete immersion and dust. **It is supplied with a DC adapter power supply** and European type plug, which simplifies installation. This power supply is not protected against water due to its IP20 rating, so it should not be submerged in water under any circumstances. In addition, an aquarium **air pump can be installed** to create a cascade of bubbles with colourful effects.

# Additional photographs