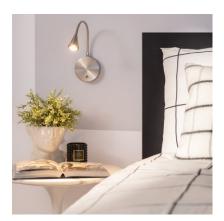

# **Ambience**

### **Description**

The LED Wall Lamp with Switch 4.2W is a highly functional element with a modern and discreet design that makes it an ideal lamp for an infinite number of rooms.

#### Features of the LED Wall Lamp with Switch 4.2W

The **LED Wall Lamp with Switch 4.2W** has a modern design with a nickel-coloured finish, is made of high quality steel and integrates a high quality LED light. It is ideal for bedside lighting or reading light in bedrooms and hotels. In addition, it includes a discreet switch that allows you to control the light without the need to install a wall switch.