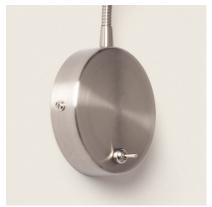

### **Description**

The LED Wall Lamp with Switch 4.2W is a highly functional element with a modern and discreet design that makes it an ideal lamp for an infinite number of rooms.

#### Features of the LED Wall Lamp with Switch 4.2W

The **LED Wall Lamp with Switch 4.2W** has a modern design with a nickel-coloured finish, is made of high quality steel and integrates a high quality LED light. It is ideal for bedside lighting or reading light in bedrooms and hotels. In addition, it includes a discreet switch that allows you to control the light without the need to install a wall switch.