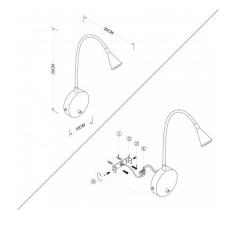

| Installation                              | Surface              |
|-------------------------------------------|----------------------|
| High                                      | 440 mm               |
| Wide                                      | 45 mm                |
| Lenght                                    | 100 mm               |
| Includes                                  | Switch               |
| Space                                     | Living room, Bedroom |
| Diámetro del Florón                       | 100 mm               |
| Style                                     | Modern               |
| Light color                               | Warm White           |
| Color Temperature                         | 3000K                |
| Energy Efficiency 2023 (EU-<br>2019/2015) | G                    |

# Measures