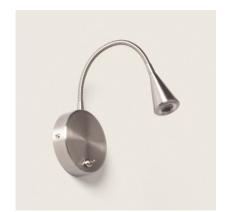

ergy Efficiency 2023 (EU-<br>2019/2015) | G                    |





# **Ambience**



# Measures







### **Description**

The LED Wall Lamp with Switch 4.2W is a highly functional element with a modern and discreet design that makes it an ideal lamp for an infinite number of rooms.

#### Features of the LED Wall Lamp with Switch 4.2W

The **LED Wall Lamp with Switch 4.2W** has a modern design with a nickel-coloured finish, is made of high quality steel and integrates a high quality LED light. It is ideal for bedside lighting or reading light in bedrooms and hotels. In addition, it includes a discreet switch that allows you to control the light without the need to install a wall switch.

You can find this product and many more in our LEDKIA online store.





# Additional photographs