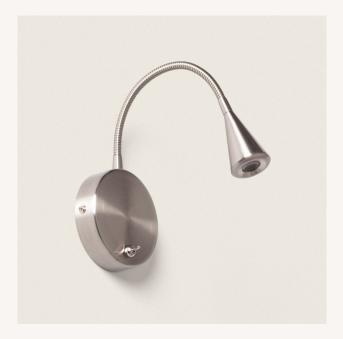

### **Description**

The LED Wall Lamp with Switch 4.2W is a highly functional element with a modern and discreet design that makes it an ideal lamp for an infinite number of rooms.

#### Features of the LED Wall Lamp with Switch 4.2W

The **LED Wall Lamp with Switch 4.2W** has a modern design with a nickel-coloured finish, is made of high quality steel and integrates a high quality LED light. It is ideal for bedside lighting or reading light in bedrooms and hotels. In addition, it includes a discreet switch that allows you to control the light without the need to install a wall switch.