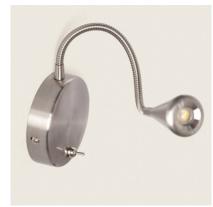

iciency 2023 (EU-<br>2019/2015) | G                    |





# **Ambience**



# Measures







### **Description**

The LED Wall Lamp with Switch 4.2W is a highly functional element with a modern and discreet design that makes it an ideal lamp for an infinite number of rooms.

#### Features of the LED Wall Lamp with Switch 4.2W

The **LED Wall Lamp with Switch 4.2W** has a modern design with a nickel-coloured finish, is made of high quality steel and integrates a high quality LED light. It is ideal for bedside lighting or reading light in bedrooms and hotels. In addition, it includes a discreet switch that allows you to control the light without the need to install a wall switch.

You can find this product and many more in our LEDKIA online store.





# Additional photographs