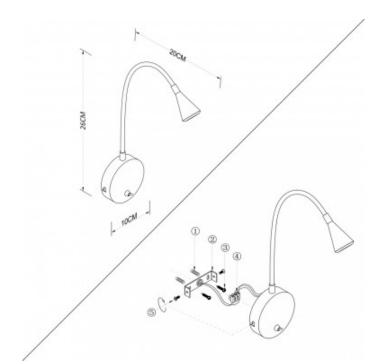

face              |
|-------------------------------------------|----------------------|
| High                                      | 440 mm               |
| Wide                                      | 45 mm                |
| Lenght                                    | 100 mm               |
| Includes                                  | Switch               |
| Space                                     | Living room, Bedroom |
| Diámetro del Florón                       | 100 mm               |
| Style                                     | Modern               |
| Light color                               | Warm White           |
| Color Temperature                         | 3000K                |
| Energy Efficiency 2023 (EU-<br>2019/2015) | G                    |





# **Ambience**



# Measures







### **Description**

The LED Wall Lamp with Switch 4.2W is a highly functional element with a modern and discreet design that makes it an ideal lamp for an infinite number of rooms.

#### Features of the LED Wall Lamp with Switch 4.2W

The **LED Wall Lamp with Switch 4.2W** has a modern design with a nickel-coloured finish, is made of high quality steel and integrates a high quality LED light. It is ideal for bedside lighting or reading light in bedrooms and hotels. In addition, it includes a discreet switch that allows you to control the light without the need to install a wall switch.

You can find this product and many more in our LEDKIA online store.





# Additional photographs