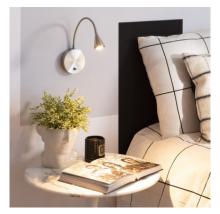

# **Ambience**

### **Description**

The LED Wall Lamp with Switch 4.2W is a highly functional element with a modern and discreet design that makes it an ideal lamp for an infinite number of rooms.

#### Features of the LED Wall Lamp with Switch 4.2W

The **LED Wall Lamp with Switch 4.2W** has a modern design with a nickel-coloured finish, is made of high quality steel and integrates a high quality LED light. It is ideal for bedside lighting or reading light in bedrooms and hotels. In addition, it includes a discreet switch that allows you to control the light without the need to install a wall switch.