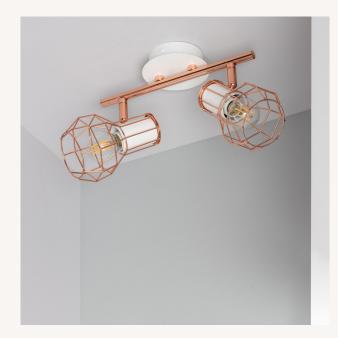

#### Measures

Ref: 4937

| High                  | 90 mm                                 |
|-----------------------|---------------------------------------|
| Wide                  | 190 mm                                |
| Lenght                | 350 mm                                |
| Working temperature   | 0°C - 0°C                             |
| Room Temperature Work | 0°C - 0°C                             |
| Does not include      | Bulbs                                 |
| Space                 | Office, Bedroom, Living room, Kitchen |
| Style                 | Retro, Industrial                     |
| Diámetro del Florón   | 80 mm                                 |
| Colour                | Copper                                |