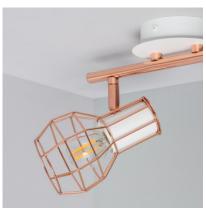

#### **Description**

The Lada Aluminium Adjustable 2 Spotlight Ceiling Lamp is especially designed for indoor lighting.

With an elegant design, it can be used in both commercial spaces, like shop windows and on shelves, and also in homes, like in living rooms, bedrooms and so on. As they're made from aluminium, these Adjustable Lada Spotlights stand out thanks to the quality of their finish.

This is a very versatile type of LED lighting as it can be pointed in any direction thanks to its rotation axis. Also, we can completely customize the type of light in function with the bulbs we install within the lamps. This allows us to adapt the brightness of the light to the needs of each area.

Requires 2 E14 Bulbs NOT INCLUDED with the product.

Ref: 4937