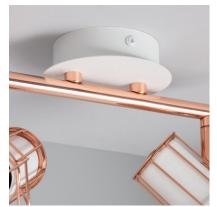

#### **Description**

The Lada Aluminium Adjustable 2 Spotlight Ceiling Lamp is especially designed for indoor lighting.

With an elegant design, it can be used in both commercial spaces, like shop windows and on shelves, and also in homes, like in living rooms, bedrooms and so on. As they're made from aluminium, these Adjustable Lada Spotlights stand out thanks to the quality of their finish.

This is a very versatile type of LED lighting as it can be pointed in any direction thanks to its rotation axis. Also, we can completely customize the type of light in function with the bulbs we install within the lamps. This allows us to adapt the brightness of the light to the needs of each area.