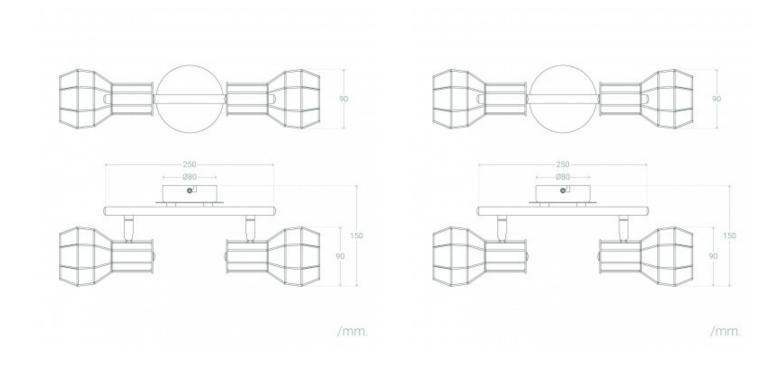

se                  | Indoor      |

| High                  | 90 mm                                 |
|-----------------------|---------------------------------------|
| Wide                  | 190 mm                                |
| Lenght                | 350 mm                                |
| Working temperature   | 0°C - 0°C                             |
| Room Temperature Work | 0°C - 0°C                             |
| Does not include      | Bulbs                                 |
| Space                 | Office, Bedroom, Living room, Kitchen |
| Style                 | Retro, Industrial                     |
| Diámetro del Florón   | 80 mm                                 |
| Colour                | Copper                                |





## **Ambience**

#### Measures



Ref: 4937



#### **Description**

The Lada Aluminium Adjustable 2 Spotlight Ceiling Lamp is especially designed for indoor lighting.

With an elegant design, it can be used in both commercial spaces, like shop windows and on shelves, and also in homes, like in living rooms, bedrooms and so on. As they're made from aluminium, these Adjustable Lada Spotlights stand out thanks to the quality of their finish.

This is a very versatile type of LED lighting as it can be pointed in any direction thanks to its rotation axis. Also, we can completely customize the type of light in function with the bulbs we install within the lamps. This allows us to adapt the brightness of the light to the needs of each area.

Requires 2 E14 Bulbs NOT INCLUDED with the product.



Ref: 4937



# Additional photo