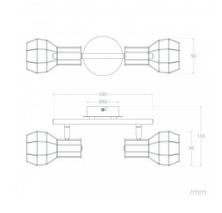

| High                  | 90 mm                                 |
|-----------------------|---------------------------------------|
| Wide                  | 190 mm                                |
| Lenght                | 350 mm                                |
| Working temperature   | 0°C - 0°C                             |
| Room Temperature Work | 0°C - 0°C                             |
| Does not include      | Bulbs                                 |
| Space                 | Office, Bedroom, Living room, Kitchen |
| Style                 | Retro, Industrial                     |
| Diámetro del Florón   | 80 mm                                 |
| Colour                | Copper                                |

#### Measures

Ref: 4937