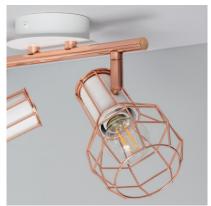

### **Description**

The Lada Aluminium Adjustable 2 Spotlight Ceiling Lamp is especially designed for indoor lighting.

With an elegant design, it can be used in both commercial spaces, like shop windows and on shelves, and also in homes, like in living rooms, bedrooms and so on. As they're made from aluminium, these Adjustable Lada Spotlights stand out thanks to the quality of their finish.

This is a very versatile type of LED lighting as it can be pointed in any direction thanks to its rotation axis. Also, we can completely customize the type of light in function with the bulbs we install within the lamps. This allows us to adapt the brightness of the light to the needs of each area.

Requires 2 E14 Bulbs NOT INCLUDED with the product.



Ref: 4937



# Additional photographs