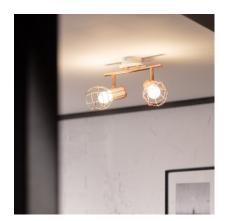

## **Ambience**

#### **Description**

The Lada Aluminium Adjustable 2 Spotlight Ceiling Lamp is especially designed for indoor lighting.

With an elegant design, it can be used in both commercial spaces, like shop windows and on shelves, and also in homes, like in living rooms, bedrooms and so on. As they're made from aluminium, these Adjustable Lada Spotlights stand out thanks to the quality of their finish.

This is a very versatile type of LED lighting as it can be pointed in any direction thanks to its rotation axis. Also, we can completely customize the type of light in function with the bulbs we install within the lamps. This allows us to adapt the brightness of the light to the needs of each area.