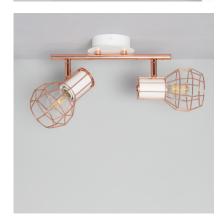

#### **Description**

The Lada Aluminium Adjustable 2 Spotlight Ceiling Lamp is especially designed for indoor lighting.

With an elegant design, it can be used in both commercial spaces, like shop windows and on shelves, and also in homes, like in living rooms, bedrooms and so on. As they're made from aluminium, these Adjustable Lada Spotlights stand out thanks to the quality of their finish.

This is a very versatile type of LED lighting as it can be pointed in any direction thanks to its rotation axis. Also, we can completely customize the type of light in function with the bulbs we install within the lamps. This allows us to adapt the brightness of the light to the needs of each area.

Requires 2 E14 Bulbs NOT INCLUDED with the product.

Ref: 4937