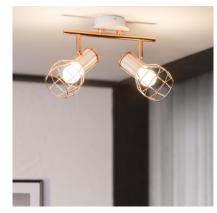

#### **Description**

The Lada Aluminium Adjustable 2 Spotlight Ceiling Lamp is especially designed for indoor lighting.

With an elegant design, it can be used in both commercial spaces, like shop windows and on shelves, and also in homes, like in living rooms, bedrooms and so on. As they're made from aluminium, these Adjustable Lada Spotlights stand out thanks to the quality of their finish.

This is a very versatile type of LED lighting as it can be pointed in any direction thanks to its rotation axis. Also, we can completely customize the type of light in function with the bulbs we install within the lamps. This allows us to adapt the brightness of the light to the needs of each area.

Requires 2 E14 Bulbs NOT INCLUDED with the product.

Ref: 4937