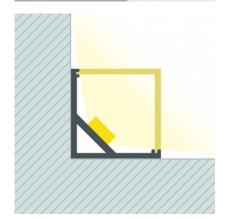

## **Description**

The Corner Profile can be installed in all types of indoor LED strip installations, especially designed to **protect and hide the LED strips** whilst providing a professional, clean and stylish finish.

The staircase profiles are made of high quality anodized aluminium and are ideal for lighting modern environments with **clean and elegant indirect light**. It includes the possibility of mounting an opaque **translucent cover** to create diffused lighting and provide your room with a comfortable and welcoming atmosphere. For applications where **maximum light** is required it is recommended to mount a **transparent cover**.

The staircase profiles are suitable for different decorative applications, such as creating lines of light, lighting corridors or staircases, illuminating showcases and shelves, kitchen cupboard bottoms, aesthetic bathroom designs, handrails, furniture lighting, etc.