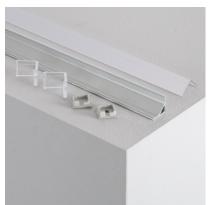

## **Technical Details**

| Use:           | Indoor        | Width:          | 16 mm           |
|----------------|---------------|-----------------|-----------------|
| IP Protection: | IP20          | Length:         | 2000 mm         |
| Material:      | Aluminium     | Length:         | 2 m             |
| Installation:  | Surface       | Includes:       | Top Cover       |
| Size:          | 16x16x2000 mm | Warranty:       | 3 Years         |
| Height:        | 16 mm         | Certifications: | CE & RoHS, UKCA |

Have no limits and discover what you can do with the best lighting, available at LEDKIA, our online LED shop.

\*Kit includes: 2 meter anodized aluminum profile, cover, suspension cables and side covers.