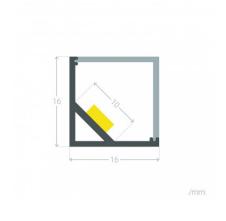

## **Technical Details**

| Use:           | Indoor        | Width:          | 16 mm           |
|----------------|---------------|-----------------|-----------------|
| IP Protection: | IP20          | Length:         | 2000 mm         |
| Material:      | Aluminium     | Length:         | 2 m             |
| Installation:  | Surface       | Includes:       | Top Cover       |
| Size:          | 16x16x2000 mm | Warranty:       | 3 Years         |
| Height:        | 16 mm         | Certifications: | CE & RoHS, UKCA |

## **Description**

The Corner Profile can be installed in all types of indoor LED strip installations, especially designed to **protect and hide the LED strips** whilst providing a professional, clean and stylish finish.