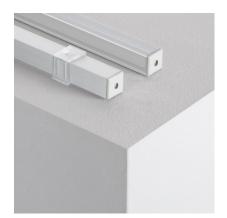

## **Description**

The Corner Profile can be installed in all types of indoor LED strip installations, especially designed to **protect and hide the LED strips** whilst providing a professional, clean and stylish finish.

The staircase profiles are made of high quality anodized aluminium and are ideal for lighting modern environments with **clean and elegant indirect light**. It includes the possibility of mounting an opaque **translucent cover** to create diffused lighting and provide your room with a comfortable and welcoming atmosphere. For applications where **maximum light** is required it is recommended to mount a **transparent cover**.

The staircase profiles are suitable for different decorative applications, such as creating lines of light, lighting corridors or staircases, illuminating showcases and shelves, kitchen cupboard bottoms, aesthetic bathroom designs, handrails, furniture lighting, etc.