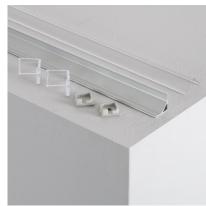

## **Technical Details**

| Use:           | Indoor        | Width:          | 16 mm           |
|----------------|---------------|-----------------|-----------------|
| IP Protection: | IP20          | Length:         | 2000 mm         |
| Material:      | Aluminium     | Length:         | 2 m             |
| Installation:  | Surface       | Includes:       | Top Cover       |
| Size:          | 16x16x2000 mm | Warranty:       | 3 Years         |
| Height:        | 16 mm         | Certifications: | CE & RoHS, UKCA |

Have no limits and discover what you can do with the best lighting, available at LEDKIA, our online LED shop.

\*Kit includes: 2 meter anodized aluminum profile, cover, suspension cables and side covers.