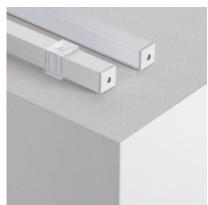

## **Description**

The Corner Profile can be installed in all types of indoor LED strip installations, especially designed to **protect and hide the LED strips** whilst providing a professional, clean and stylish finish.

The staircase profiles are made of high quality anodized aluminium and are ideal for lighting modern environments with **clean and elegant indirect light**. It includes the possibility of mounting an opaque **translucent cover** to create diffused lighting and provide your room with a comfortable and welcoming atmosphere. For applications where **maximum light** is required it is recommended to mount a **transparent cover**.