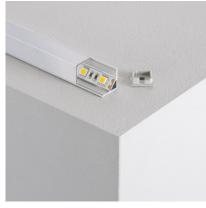

## **Description**

The Corner Profile can be installed in all types of indoor LED strip installations, especially designed to **protect and hide the LED strips** whilst providing a professional, clean and stylish finish.

The staircase profiles are made of high quality anodized aluminium and are ideal for lighting modern environments with **clean and elegant indirect light**. It includes the possibility of mounting an opaque **translucent cover** to create diffused lighting and provide your room with a comfortable and welcoming atmosphere. For applications where **maximum light** is required it is recommended to mount a **transparent cover**.

The staircase profiles are suitable for different decorative applications, such as creating lines of light, lighting corridors or staircases, illuminating showcases and shelves, kitchen cupboard bottoms, aesthetic bathroom designs, handrails, furniture lighting, etc.