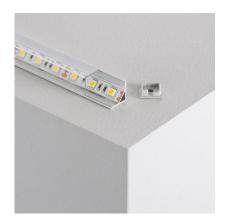

## **Description**

The Corner Profile can be installed in all types of indoor LED strip installations, especially designed to **protect and hide the LED strips** whilst providing a professional, clean and stylish finish.

The staircase profiles are made of high quality anodized aluminium and are ideal for lighting modern environments with **clean and elegant indirect light**. It includes the possibility of mounting an opaque **translucent cover** to create diffused lighting and provide your room with a comfortable and welcoming atmosphere. For applications where **maximum light** is required it is recommended to mount a **transparent cover**.

The staircase profiles are suitable for different decorative applications, such as creating lines of light, lighting corridors or staircases, illuminating showcases and shelves, kitchen cupboard bottoms, aesthetic bathroom designs, handrails, furniture lighting, etc.