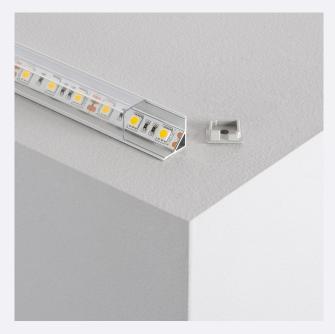

## **Description**

The Corner Profile can be installed in all types of indoor LED strip installations, especially designed to **protect and hide the LED strips** whilst providing a professional, clean and stylish finish.

The staircase profiles are made of high quality anodized aluminium and are ideal for lighting modern environments with **clean and elegant indirect light**. It includes the possibility of mounting an opaque **translucent cover** to create diffused lighting and provide your room with a comfortable and welcoming atmosphere. For applications where **maximum light** is required it is recommended to mount a **transparent cover**.

The staircase profiles are suitable for different decorative applications, such as creating lines of light, lighting corridors or staircases, illuminating showcases and shelves, kitchen cupboard bottoms, aesthetic bathroom designs, handrails, furniture lighting, etc.