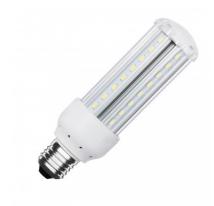

The E27 13W LED Corn Lamp for Public Lighting IP64 is perfect for replacing conventional cob lamps.

It integrates Epistar-SMD2835 LEDs and it achieves a brightness of 1430 lumens, similar to a conventional lamp up to 120W, spread over an opening angle of 360o. This street lighting lamp presents the typical form of cob and offers us significant savings in light consumption. Its long service life of 30,000 hours is much higher than that of a conventional luminaire.