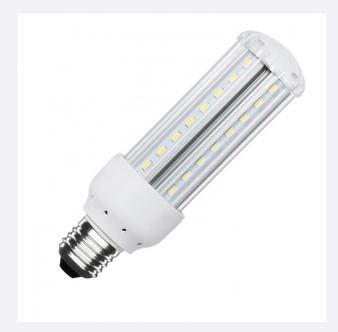

## **Description**

LED lamp designed specifically for street lighting, has a large energy conversion and few maintenance costs. It offers instant ignition, dedicating all the energy consumed to the creation of light. The energy savings that are achieved allow a quick amortization of the initial investment. Long service life, robustness and high vibration resistance.

The E27 13W LED Corn Lamp for Public Lighting IP64 is perfect for replacing conventional cob lamps.

It integrates Epistar-SMD2835 LEDs and it achieves a brightness of 1430 lumens, similar to a conventional lamp up to 120W, spread over an opening angle of 360o. This street lighting lamp presents the typical form of cob and offers us significant savings in light consumption. Its long service life of 30,000 hours is much higher than that of a conventional luminaire.