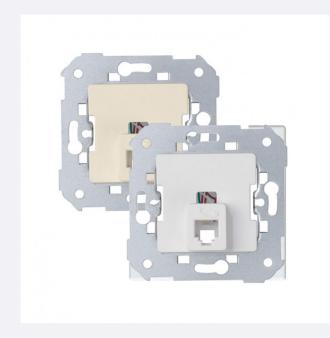

## **Models**

Colour Ref:

Marble 68617-137925

## **Description**

The Simon 82 Phone Socket Module, a classic range that takes care of the detail and creates the ideal atmosphere for your home thanks to its finishes.

It offers 2 basic finishes: white and ivory with a perfect balance in the sobriety of the shape and harmony of color.

It is recommended to choose the same finish on both the frame and keys.

Compatibility: Simon 28 Frames, Simon 75, Simon 82 Detail, Simon 82 Nature, Simon 82 and Simon 88

Does not include Cover, Only Mechanism.