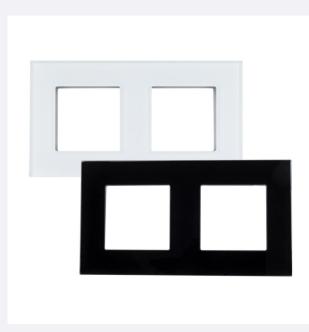

## Description

This type of frame is pure **elegance**. This **2x Module Glass Frame Modern** in black or white is a structure made with the best materials and a clear, fresh and a compact design.

This frame has an external size of 156x85mm and an internal size of 47x47mm.