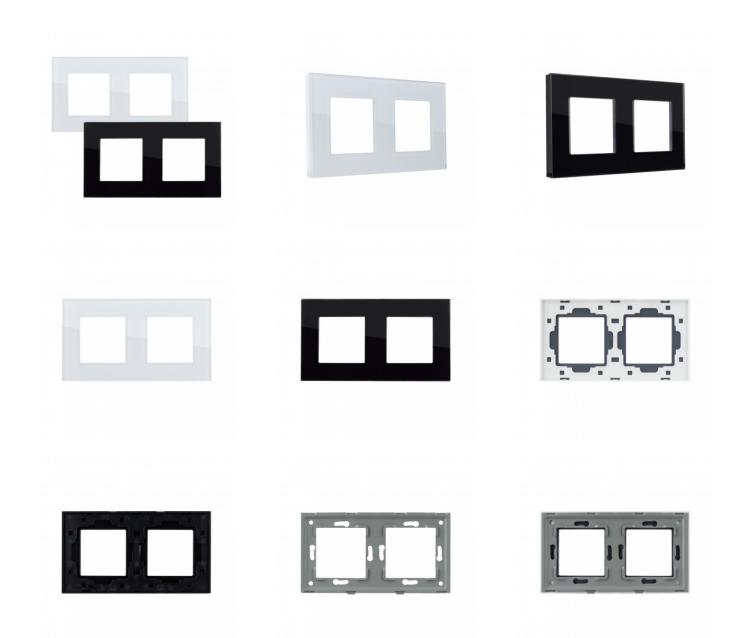

This frame has an external size of 156x85mm and an internal size of 47x47mm.

They can be assembled with:

- Eight narrow elements.
- Four wide elements.
- One wide element and six narrow elements.
- Two wide elements and four narrow ones.
- Three wide and two narrow elements.

We recommend using the **same colour finish for keys and covers** as we have a wide range of fully compatible mechanisms that can be combined with this type of frame

The base is made of PC and the frame is finished in glass.

Cleaning it is as simple as using a soft cloth slightly moistened with soapy water and gently wiping the frame for a few seconds.

Please note that this product is only suitable for recessing, so it is not possible to place it directly on a surface.



Ref: 4470



## Additional photographs