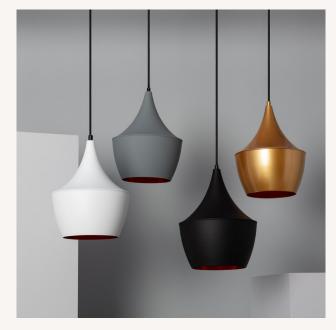

### **Description**

This Mercury Pendant Light combines a unique and elegant design with a maximum quality finish.

This type of vintage design lamps allows us to provide a 60's touch that will bring personality to any space, giving us a unique look. This Mercury Pendant Light **is made of aluminium and we can find it in two different finishes**, black and gold, so that we can choose the unit that best suits our needs.

The light emitted by this Mercury Pendant Light will depend on the E27 LED Bulb we install. In this way, we can choose warm white, daylight and cool white, depending on the environment we wish to create. An interesting option is **to go for RGB bulbs that will provide us with extra versatility** when lighting a space, be it in a home or a business.