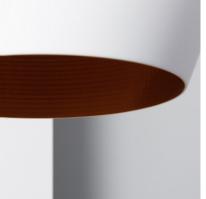

### **Description**

This Mercury Pendant Light combines a unique and elegant design with a maximum quality finish.

This type of vintage design lamps allows us to provide a 60's touch that will bring personality to any space, giving us a unique look. This Mercury Pendant Light **is made of aluminium and we can find it in two different finishes**, black and gold, so that we can choose the unit that best suits our needs.