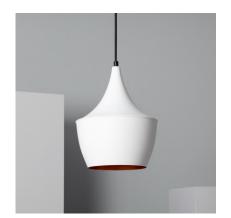

## **Ambience**

### **Description**

This Mercury Pendant Light combines a unique and elegant design with a maximum quality finish.

This type of vintage design lamps allows us to provide a 60's touch that will bring personality to any space, giving us a unique look. This Mercury Pendant Light **is made of aluminium and we can find it in two different finishes**, black and gold, so that we can choose the unit that best suits our needs.