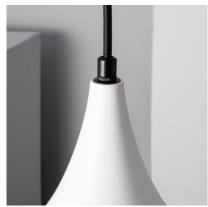

#### \*Height-adjustable cable

\*This lamp can take bulbs with a maximum diameter of 125mm.

Requires an E27 Bulb that IS NOT INCLUDED, but can be found here.

o Ledkía.