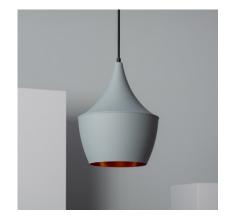

### **Description**

This Mercury Pendant Light combines a unique and elegant design with a maximum quality finish.

This type of vintage design lamps allows us to provide a 60's touch that will bring personality to any space, giving us a unique look. This Mercury Pendant Light **is made of aluminium and we can find it in two different finishes**, black and gold, so that we can choose the unit that best suits our needs.

The light emitted by this Mercury Pendant Light will depend on the E27 LED Bulb we install. In this way, we can choose warm white, daylight and cool white, depending on the environment we wish to create. An interesting option is **to go for RGB bulbs that will provide us with extra versatility** when lighting a space, be it in a home or a business.