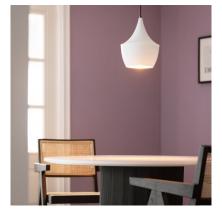

## **Ambience**

### **Description**

This Mercury Pendant Light combines a unique and elegant design with a maximum quality finish.

This type of vintage design lamps allows us to provide a 60's touch that will bring personality to any space, giving us a unique look. This Mercury Pendant Light **is made of aluminium and we can find it in two different finishes**, black and gold, so that we can choose the unit that best suits our needs.