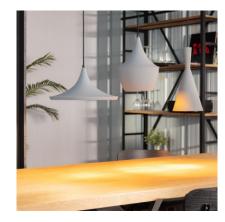

## **Ambience**

### **Description**

This Mercury Pendant Light combines a unique and elegant design with a maximum quality finish.

This type of vintage design lamps allows us to provide a 60's touch that will bring personality to any space, giving us a unique look. This Mercury Pendant Light **is made of aluminium and we can find it in two different finishes**, black and gold, so that we can choose the unit that best suits our needs.