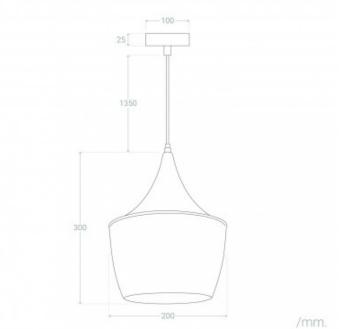

| High                  | 1675 mm                               |
|-----------------------|---------------------------------------|
| Diameter              | 200 mm                                |
| Cable Length          | 1350 mm                               |
| Working temperature   | 0°C - 0°C                             |
| Room Temperature Work | 0°C - 0°C                             |
| Style                 | Industrial                            |
| Space                 | Kitchen, Office, Bedroom, Living room |
| Diámetro del Florón   | 100 mm                                |
| Alto del Florón       | 25 mm                                 |
| Colour                | Natural, Grey, White, Gold, Black     |
|                       |                                       |

# ce Measures

Ledkia.

#### \*Height-adjustable cable

\*This lamp can take bulbs with a maximum diameter of 125mm.

Requires an E27 Bulb that IS NOT INCLUDED, but can be found here.

o Ledkía.