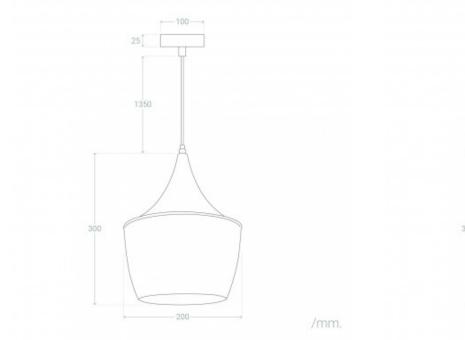

| High                  | 1675 mm                               |
|-----------------------|---------------------------------------|
| Diameter              | 200 mm                                |
| Cable Length          | 1350 mm                               |
| Working temperature   | 0°C - 0°C                             |
| Room Temperature Work | 0°C - 0°C                             |
| Style                 | Industrial                            |
| Space                 | Kitchen, Office, Bedroom, Living room |
| Diámetro del Florón   | 100 mm                                |
| Alto del Florón       | 25 mm                                 |
| Colour                | Natural, Grey, White, Gold, Black     |
|                       |                                       |

# ce Measures

Ledkia.

#### \*Height-adjustable cable

\*This lamp can take bulbs with a maximum diameter of 125mm.

Requires an E27 Bulb that IS NOT INCLUDED, but can be found here.

o Ledkía.