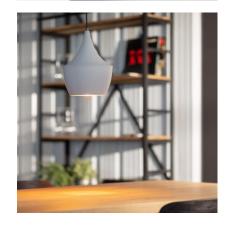

## **Ambience**

### **Description**

This Mercury Pendant Light combines a unique and elegant design with a maximum quality finish.

This type of vintage design lamps allows us to provide a 60's touch that will bring personality to any space, giving us a unique look. This Mercury Pendant Light **is made of aluminium and we can find it in two different finishes**, black and gold, so that we can choose the unit that best suits our needs.