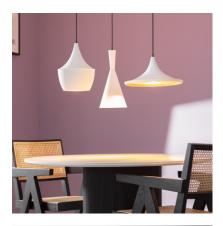

## **Ambience**

### **Description**

This Mercury Pendant Light combines a unique and elegant design with a maximum quality finish.

This type of vintage design lamps allows us to provide a 60's touch that will bring personality to any space, giving us a unique look. This Mercury Pendant Light **is made of aluminium and we can find it in two different finishes**, black and gold, so that we can choose the unit that best suits our needs.