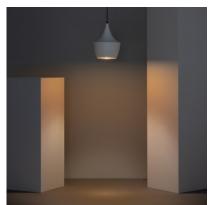

## **Ambience**

### **Description**

This Mercury Pendant Light combines a unique and elegant design with a maximum quality finish.

This type of vintage design lamps allows us to provide a 60's touch that will bring personality to any space, giving us a unique look. This Mercury Pendant Light **is made of aluminium and we can find it in two different finishes**, black and gold, so that we can choose the unit that best suits our needs.