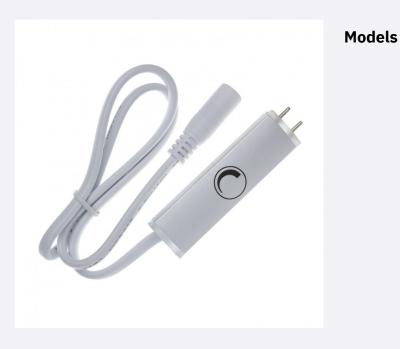

## Description

This Dimmer Switch connects a Profile with an Aretha LED Strip to a 24V DC Power Adaptor with a male Jack output. It connects to an Aretha Profile at one end and has a female Jack at the other.

Its function and installation are very easy, simply insert the corresponding end into the profile and to the power adaptor, tap the button to switch it on, and again to switch it off.

It works with a tactile button :

- 1 Tap Turns ON
- 2 Taps Turns OFF
- With each tap Increase/Decrease brightness, 4 taps max.
- Holding down Increase / Decrease brightness.

\*Cable length: 530mm

Ref: 1436