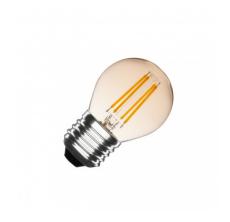

## Description

The 4W E27 G45 400 lm Dimmable Gold Filament LED Bulb is compact and has minimal consumption.

The 300 lumens it provides are similar to those of a conventional light bulb of about 25W. **LED lighting elements have a long useful life**, which facilitates the reduction of replacement and maintenance costs.

The synthetic filaments of the 4W E27 G45 400 lm Dimmable Gold Filament LED Bulb that we present to you **maintain the retro look of filament bulbs and contribute to creating a cozy atmosphere**. It also stands out for the absence of harmful materials, since it does not include lead or mercury. The light flow is fully adjustable through the Triac system.