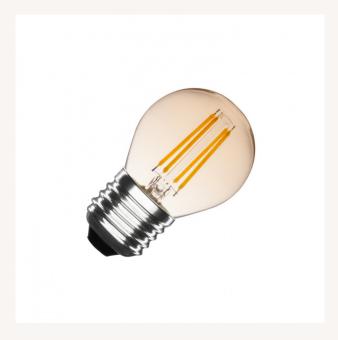

## Description

The 4W E27 G45 400 lm Dimmable Gold Filament LED Bulb is compact and has minimal consumption.

The 300 lumens it provides are similar to those of a conventional light bulb of about 25W. **LED lighting elements have a long useful life**, which facilitates the reduction of replacement and maintenance costs.

The synthetic filaments of the 4W E27 G45 400 lm Dimmable Gold Filament LED Bulb that we present to you **maintain the retro look of filament bulbs and contribute to creating a cozy atmosphere**. It also stands out for the absence of harmful materials, since it does not include lead or mercury. The light flow is fully adjustable through the Triac system.