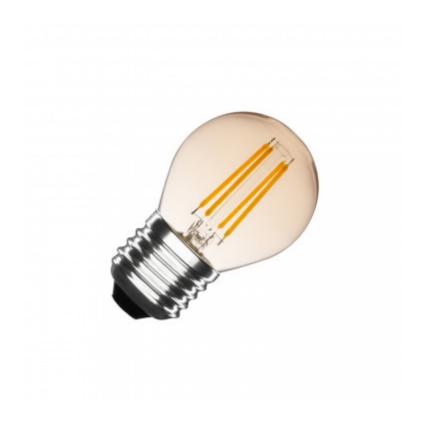

## Description

The 4W E27 G45 400 lm Dimmable Gold Filament LED Bulb is compact and has minimal consumption.

The 300 lumens it provides are similar to those of a conventional light bulb of about 25W. **LED lighting elements have a long useful life**, which facilitates the reduction of replacement and maintenance costs.

The synthetic filaments of the 4W E27 G45 400 lm Dimmable Gold Filament LED Bulb that we present to you **maintain the retro look of filament bulbs and contribute to creating a cozy atmosphere**. It also stands out for the absence of harmful materials, since it does not include lead or mercury. The light flow is fully adjustable through the Triac system.