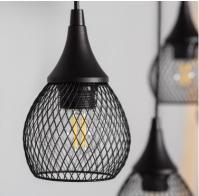

#### **Characteristics of the Monah Pendant Lamp ILUZZIA**

The Monah Pendant Lamp ILUZZIA has a simple design which gives adds modern touch to your space. The light emitted by this lamp depends on the E27 LED bulb installed. You can choose a warm white, cool white or dalylight bulb depending on the ambient light you want to create. An interesting option is to opt for RGB or CCT bulbs that will provide even more versatility when it comes to illuminating your space, whether at home or in a commercial setting. It is widely used in various environments such as dining rooms, bedrooms, kitchens, living rooms, restaurants, cafes, etc.