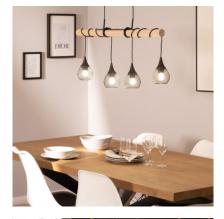

has a simple design which gives adds modern touch to your space. The light emitted by this lamp depends on the E27 LED bulb installed. You can choose a warm white, cool white or dalylight bulb depending on the ambient light you want to create. An interesting option is to opt for RGB or CCT bulbs that will provide even more versatility when it comes to illuminating your space, whether at home or in a commercial setting. It is widely used in various environments such as dining rooms, bedrooms, kitchens, living rooms, restaurants, cafes, etc.

Discover all the decorative options offered by our range of LED Floor Lamps availabe at LEDKIA, our online LED shop.

\* Suspension Cable can be adjusted

Requires 4x E27 bulb NOT INCLUDED, which can be found here.





# Additional photographs