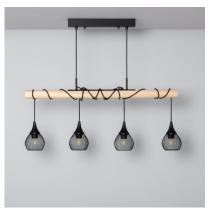

LUZZIA has a simple design which gives adds modern touch to your space. The light emitted by this lamp depends on the E27 LED bulb installed. You can choose a warm white, cool white or dalylight bulb depending on the ambient light you want to create. An interesting option is to opt for RGB or CCT bulbs that will provide even more versatility when it comes to illuminating your space, whether at home or in a commercial setting. It is widely used in various environments such as dining rooms, bedrooms, kitchens, living rooms, restaurants, cafes, etc.

Discover all the decorative options offered by our range of LED Floor Lamps availabe at LEDKIA, our online LED shop.

\* Suspension Cable can be adjusted

Requires 4x E27 bulb NOT INCLUDED, which can be found here.





# Additional photographs