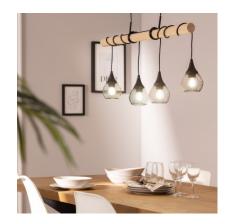

# Ambience

### Description

The Monah Pendant Lamp ILUZZIA combines a unique and elegant design with top quality finishes. This type of designer lamp adds an elegant touch that will add personality to any space, making it truly unique.

#### **Characteristics of the Monah Pendant Lamp ILUZZIA**

The Monah Pendant Lamp ILUZZIA has a simple design which gives adds modern touch to your space. The light emitted by this lamp depends on the E27 LED bulb installed. You can choose a warm white, cool white or dalylight bulb depending on the ambient light you want to create. An interesting option is to opt for RGB or CCT bulbs that will provide even more versatility when it comes to illuminating your space, whether at home or in a commercial setting. It is widely used in various environments such as dining rooms, bedrooms, kitchens, living rooms, restaurants, cafes, etc.