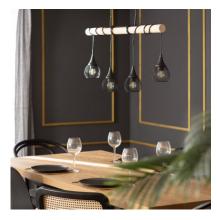

# Ambience

### Description

The Monah Pendant Lamp ILUZZIA combines a unique and elegant design with top quality finishes. This type of designer lamp adds an elegant touch that will add personality to any space, making it truly unique.

#### **Characteristics of the Monah Pendant Lamp ILUZZIA**

The Monah Pendant Lamp ILUZZIA has a simple design which gives adds modern touch to your space. The light emitted by this lamp depends on the E27 LED bulb installed. You can choose a warm white, cool white or dalylight bulb depending on the ambient light you want to create. An interesting option is to opt for RGB or CCT bulbs that will provide even more versatility when it comes to illuminating your space, whether at home or in a commercial setting. It is widely used in various environments such as dining rooms, bedrooms, kitchens, living rooms, restaurants, cafes, etc.