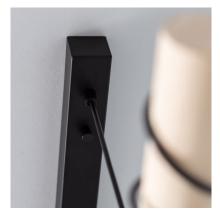

# **Technical Details**

| Maximum Power                    | 40 W           |
|----------------------------------|----------------|
| Tension                          | 220-240V AC    |
| Frequency                        | 50-60 Hz       |
| <b>Electric Insulation Class</b> | II             |
| Casquillo                        | E27            |
| Light points                     | 4              |
| Light Source                     | E27 Bulb       |
| Use                              | Indoor         |
| IP Protection                    | IP20           |
| Material                         | Wood, Aluminum |
| Installation                     | Pendant        |
| High                             | 1350 mm        |
|                                  |                |

| Wide                  | 900 mm       |
|-----------------------|--------------|
| Lenght                | 100 mm       |
| Cable Length          | 800 mm       |
| Weight                | 2.7 kg       |
| Working temperature   | 0°C - 0°C    |
| Room Temperature Work | 0°C - 0°C    |
| Does not include      | Bulbs        |
| Style                 | Boho chic    |
| Space                 | Living room  |
| Collection            | Monah        |
| Colour                | White, Black |
|                       |              |