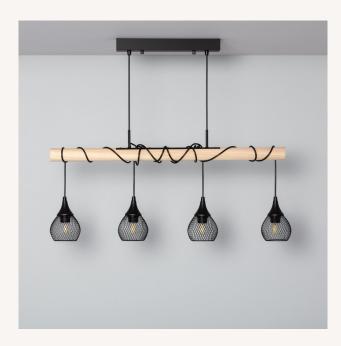

# Ambience

### Description

The Monah Pendant Lamp ILUZZIA combines a unique and elegant design with top quality finishes. This type of designer lamp adds an elegant touch that will add personality to any space, making it truly unique.

#### **Characteristics of the Monah Pendant Lamp ILUZZIA**

The Monah Pendant Lamp ILUZZIA has a simple design which gives adds modern touch to your space. The light emitted by this lamp depends on the E27 LED bulb installed. You can choose a warm white, cool white or dalylight bulb depending on the ambient light you want to create. An interesting option is to opt for RGB or CCT bulbs that will provide even more versatility when it comes to illuminating your space, whether at home or in a commercial setting. It is widely used in various environments such as dining rooms, bedrooms, kitchens, living rooms, restaurants, cafes, etc.