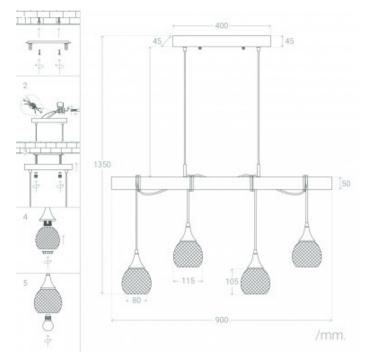

# **Technical Details**

| Maximum Power                    | 40 W           |
|----------------------------------|----------------|
| Tension                          | 220-240V AC    |
| Frequency                        | 50-60 Hz       |
| <b>Electric Insulation Class</b> | II             |
| Casquillo                        | E27            |
| Light points                     | 4              |
| Light Source                     | E27 Bulb       |
| Use                              | Indoor         |
| IP Protection                    | IP20           |
| Material                         | Wood, Aluminum |
| Installation                     | Pendant        |
| High                             | 1350 mm        |
|                                  |                |

| Wide                  | 900 mm       |
|-----------------------|--------------|
| Lenght                | 100 mm       |
| Cable Length          | 800 mm       |
| Weight                | 2.7 kg       |
| Working temperature   | 0°C - 0°C    |
| Room Temperature Work | 0°C - 0°C    |
| Does not include      | Bulbs        |
| Style                 | Boho chic    |
| Space                 | Living room  |
| Collection            | Monah        |
| Colour                | White, Black |
|                       |              |

## Measures