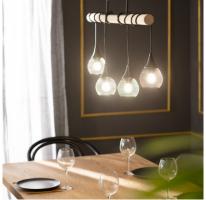

as a simple design which gives adds modern touch to your space. The light emitted by this lamp depends on the E27 LED bulb installed. You can choose a warm white, cool white or dalylight bulb depending on the ambient light you want to create. An interesting option is to opt for RGB or CCT bulbs that will provide even more versatility when it comes to illuminating your space, whether at home or in a commercial setting. It is widely used in various environments such as dining rooms, bedrooms, kitchens, living rooms, restaurants, cafes, etc.

Discover all the decorative options offered by our range of LED Floor Lamps availabe at LEDKIA, our online LED shop.

\* Suspension Cable can be adjusted

Requires 4x E27 bulb NOT INCLUDED, which can be found here.





# Additional photographs