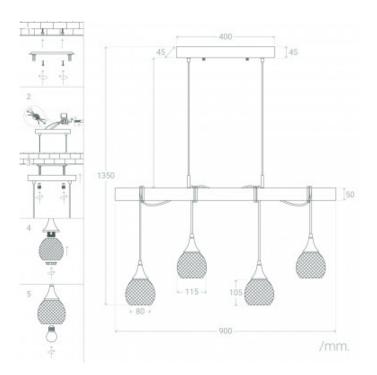

# **Technical Details**

| Maximum Power                    | 40 W           |
|----------------------------------|----------------|
| Tension                          | 220-240V AC    |
| Frequency                        | 50-60 Hz       |
| <b>Electric Insulation Class</b> | II             |
| Casquillo                        | E27            |
| Light points                     | 4              |
| Light Source                     | E27 Bulb       |
| Use                              | Indoor         |
| IP Protection                    | IP20           |
| Material                         | Wood, Aluminum |
| Installation                     | Pendant        |
| High                             | 1350 mm        |
|                                  |                |

| Wide                  | 900 mm       |
|-----------------------|--------------|
| Lenght                | 100 mm       |
| Cable Length          | 800 mm       |
| Weight                | 2.7 kg       |
| Working temperature   | 0°C - 0°C    |
| Room Temperature Work | 0°C - 0°C    |
| Does not include      | Bulbs        |
| Style                 | Boho chic    |
| Space                 | Living room  |
| Collection            | Monah        |
| Colour                | White, Black |
|                       |              |

## Measures