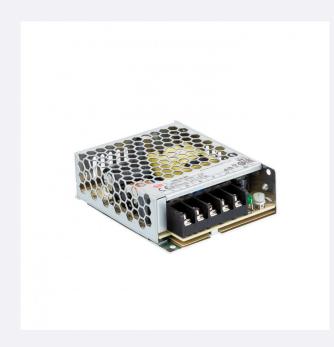

## **Description**

The 24V power supply is ideal for connecting indoor lighting systems that cannot be used with direct connection to the mains. It transforms the alternating power supply from the mains the electrical network to 24V continuous.

Manufactured by the prestigious brand Mean Well, this power supply is light and compact. Its aluminium housing provides added durability and resistance. It has CE and RoHS certificates that guarantee the quality and safety of the product, as well as confirming that it does not contain toxic or dangerous materials.