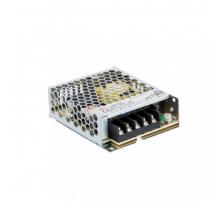

## **Description**

The 24V power supply is ideal for connecting indoor lighting systems that cannot be used with direct connection to the mains. It transforms the alternating power supply from the mains the electrical network to 24V continuous.

Manufactured by the prestigious brand Mean Well, this power supply is light and compact. Its aluminium housing provides added durability and resistance. It has CE and RoHS certificates that guarantee the quality and safety of the product, as well as confirming that it does not contain toxic or dangerous materials.