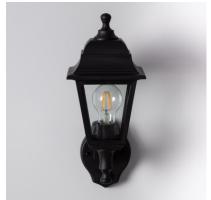

## Description

This Mini Villa light is, without a doubt, a highly decorative and versatile element that can adapt to any style. This light requires an E27 bulb, so we can therefore choose the brightness of our light based on the bulb we install. Keep in mind that we can only use bulbs with a maximum width of 62mm. It can be fitted to any surface by screwing the unit to a wall.

The Mini Villa Wall Light also allows for installation with a lower bracket.

Give you outdoor spaces a modern touch, thanks to the outdoor surface wall lights available here at LEDKIA.

Requires an E27 Bulb that IS NOT INCLUDED