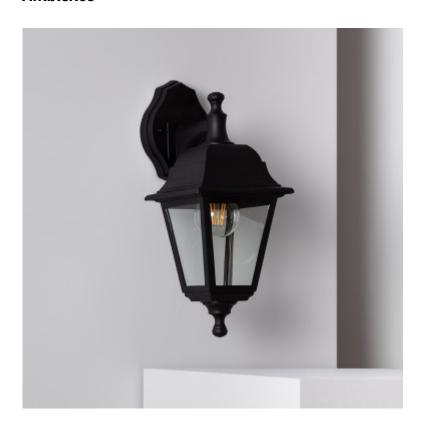

|
| Use           | Outdoor, Indoor |
| IP Protection | IP44            |
| Material      | PP              |
| Installation  | Surface         |
| High          | 212 mm          |
|               |                 |

| Wide                  | 171 mm                     |
|-----------------------|----------------------------|
| Lenght                | 356 mm                     |
| Working temperature   | 0°C - 0°C                  |
| Room Temperature Work | 0°C - 0°C                  |
| Does not include      | Bulbs                      |
| Style                 | Retro, Industrial, Vintage |
| Space                 | Terraces / Balconies, Yard |
| Colour                | Black                      |
|                       |                            |





o Ledkía.







## Description

This Mini Villa light is, without a doubt, a highly decorative and versatile element that can adapt to any style. This light requires an E27 bulb, so we can therefore choose the brightness of our light based on the bulb we install. Keep in mind that we can only use bulbs with a maximum width of 62mm. It can be fitted to any surface by screwing the unit to a wall.

The Mini Villa Wall Light also allows for installation with a lower bracket.

Give you outdoor spaces a modern touch, thanks to the outdoor surface wall lights available here at LEDKIA.

Requires an E27 Bulb that IS NOT INCLUDED



## Additional photographs

o Ledkía.