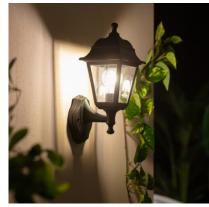

The Mini Villa Wall Light also allows for installation with a lower bracket.

Give you outdoor spaces a modern touch, thanks to the outdoor surface wall lights available here at LEDKIA.

Requires an E27 Bulb that IS NOT INCLUDED