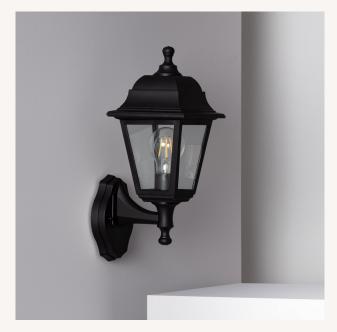

## Description

This Mini Villa light is, without a doubt, a highly decorative and versatile element that can adapt to any style. This light requires an E27 bulb, so we can therefore choose the brightness of our light based on the bulb we install. Keep in mind that we can only use bulbs with a maximum width of 62mm. It can be fitted to any surface by screwing the unit to a wall.

The Mini Villa Wall Light also allows for installation with a lower bracket.

Give you outdoor spaces a modern touch, thanks to the outdoor surface wall lights available here at LEDKIA.

Requires an E27 Bulb that IS NOT INCLUDED