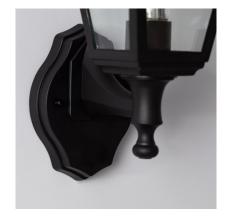

The Mini Villa Wall Light also allows for installation with a lower bracket.

Give you outdoor spaces a modern touch, thanks to the outdoor surface wall lights available here at LEDKIA.

Requires an E27 Bulb that IS NOT INCLUDED