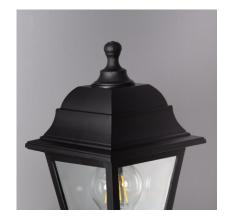

## Description

This Mini Villa light is, without a doubt, a highly decorative and versatile element that can adapt to any style. This light requires an E27 bulb, so we can therefore choose the brightness of our light based on the bulb we install. Keep in mind that we can only use bulbs with a maximum width of 62mm. It can be fitted to any surface by screwing the unit to a wall.