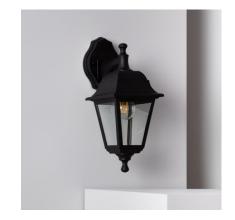

Colour                | Black                      |
|                       |                            |





o Ledkía.







## Description

This Mini Villa light is, without a doubt, a highly decorative and versatile element that can adapt to any style. This light requires an E27 bulb, so we can therefore choose the brightness of our light based on the bulb we install. Keep in mind that we can only use bulbs with a maximum width of 62mm. It can be fitted to any surface by screwing the unit to a wall.

The Mini Villa Wall Light also allows for installation with a lower bracket.

Give you outdoor spaces a modern touch, thanks to the outdoor surface wall lights available here at LEDKIA.

Requires an E27 Bulb that IS NOT INCLUDED



## Additional photographs

o Ledkía.