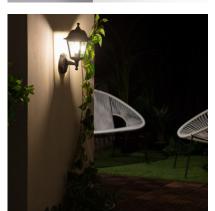

nies, Yard |
| Colour                | Black                      |
|                       |                            |





o Ledkía.







## Description

This Mini Villa light is, without a doubt, a highly decorative and versatile element that can adapt to any style. This light requires an E27 bulb, so we can therefore choose the brightness of our light based on the bulb we install. Keep in mind that we can only use bulbs with a maximum width of 62mm. It can be fitted to any surface by screwing the unit to a wall.

The Mini Villa Wall Light also allows for installation with a lower bracket.

Give you outdoor spaces a modern touch, thanks to the outdoor surface wall lights available here at LEDKIA.

Requires an E27 Bulb that IS NOT INCLUDED



## Additional photographs

o Ledkía.