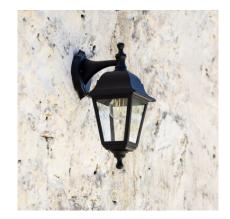

## Description

This Mini Villa light is, without a doubt, a highly decorative and versatile element that can adapt to any style. This light requires an E27 bulb, so we can therefore choose the brightness of our light based on the bulb we install. Keep in mind that we can only use bulbs with a maximum width of 62mm. It can be fitted to any surface by screwing the unit to a wall.

The Mini Villa Wall Light also allows for installation with a lower bracket.

Give you outdoor spaces a modern touch, thanks to the outdoor surface wall lights available here at LEDKIA.

Requires an E27 Bulb that IS NOT INCLUDED