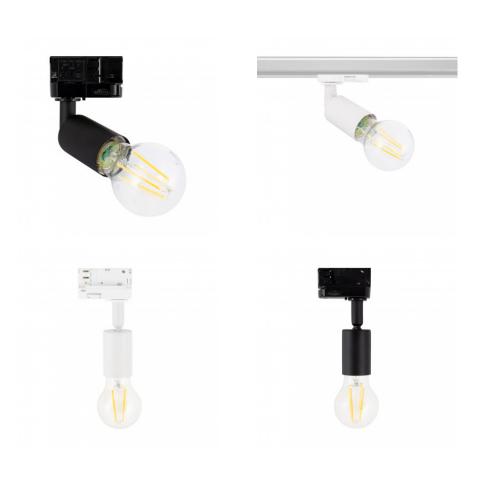

## Models

| Colour | Ref:        |
|--------|-------------|
| White  | 34134-72123 |
| Black  | 34134-72132 |

## Additional photographs