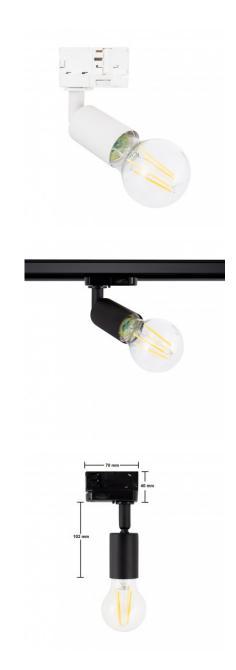

| Installation                | Track        |
|-----------------------------|--------------|
| High                        | 142 mm       |
| Wide                        | 70 mm        |
| Lenght                      | 41 mm        |
| Working temperature         | 0°C - 0°C    |
| Room Temperature Work       | 0°C - 0°C    |
| Does not include            | Bulbs        |
| Colour                      | Black, White |
| Revisión Control de Calidad | No           |
|                             |              |

## **Description**

The E27 Spotlight for Three Phase Track is the perfect solution for highlighting a particular element in space.

The E27 Spotlight for Three Phase Track is fully adjustable, allowing the light from the spotlight to be directed in any direction.

It requires 1 E27 bulb NOT INCLUDED with the product.