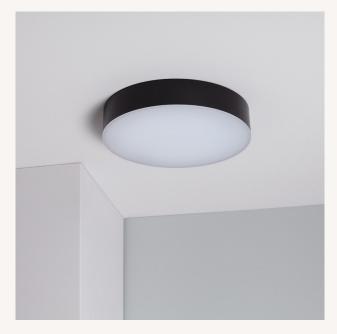

#### **Description**

This Round 21W Juno LED Surface Panel (IP65) Ø320 mm is, without a doubt, a decorative and versatile element that will adapt to any style. This LED surface panel consumes 21W in total.

Its high quality PC finish and its IP65 Protection factor make this surface panel resistant to both dust and water. This can therefore be installed in a large number of areas such as balconies, facades, gardens or outdoor passing areas. It can be attached onto any surface by screwing the unit into the wall or ceiling. As a way of maintaining the IP65 Protection factor, clients must make sure to protect the corresponding components.