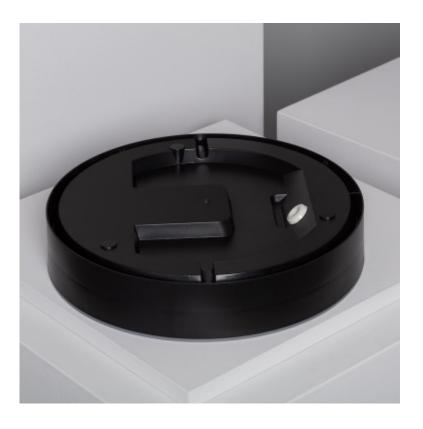

Its high quality PC finish and its IP65 Protection factor make this surface panel resistant to both dust and water. This can therefore be installed in a large number of areas such as balconies, facades, gardens or outdoor passing areas. It can be attached onto any surface by screwing the unit into the wall or ceiling. As a way of maintaining the IP65 Protection factor, clients must make sure to protect the corresponding components.