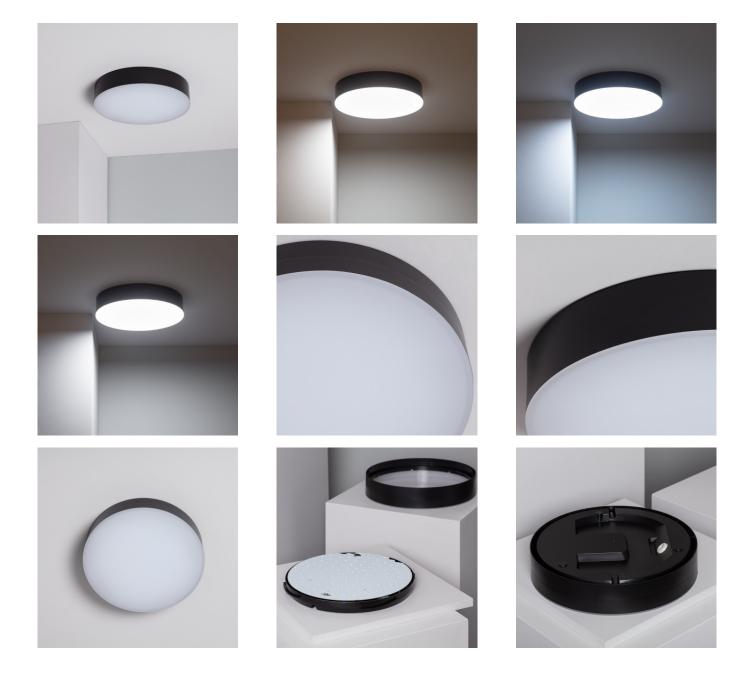

#### **Description**

This Round 21W Juno LED Surface Panel (IP65) Ø320 mm is, without a doubt, a decorative and versatile element that will adapt to any style. This LED surface panel consumes 21W in total.

Its high quality PC finish and its IP65 Protection factor make this surface panel resistant to both dust and water. This can therefore be installed in a large number of areas such as balconies, facades, gardens or outdoor passing areas. It can be attached onto any surface by screwing the unit into the wall or ceiling. As a way of maintaining the IP65 Protection factor, clients must make sure to protect the corresponding components.

# Additional photographs