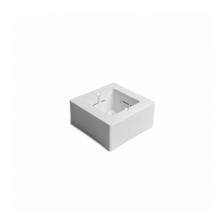

iption**

This Universal Surface Junction Box measures 92x92x42mm and allows us to install recessed mechanisms without needing to drill the wall.

Made of halogen-free polycarbonate (PC), this universal box is highly resistant and with pre-cut connection ports for pipes, cables and gutters. **Due to its dimensions, we can install standard-sized mechanisms** as it's compatible with most of flush-mounted series of electric appliances on the market.

The 92x92x42mm universal surface box is usually used in indoor installations like for armoured tubes or channelling. A product that undoubtedly fulfills its purpose and allows us to add power sockets or switches to any surface.

\*Includes fixing screws.

Electrical Mechanisms; Plugs ans Sockets de Direlec Group





## Additional photographs