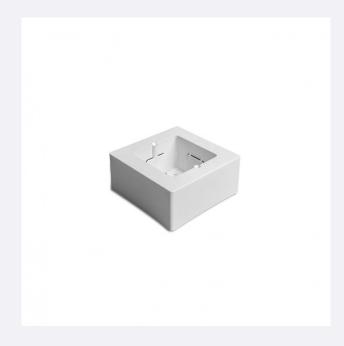

## **Description**

This Universal Surface Junction Box measures 92x92x42mm and allows us to install recessed mechanisms without needing to drill the wall.

Made of halogen-free polycarbonate (PC), this universal box is highly resistant and with pre-cut connection ports for pipes, cables and gutters. **Due to its dimensions, we can install standard-sized mechanisms** as it's compatible with most of flush-mounted series of electric appliances on the market.

The 92x92x42mm universal surface box is usually used in indoor installations like for armoured tubes or channelling. A product that undoubtedly fulfills its purpose and allows us to add power sockets or switches to any surface.