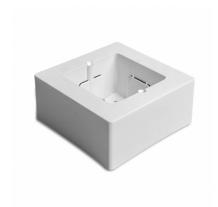

cription**

This Universal Surface Junction Box measures 92x92x42mm and allows us to install recessed mechanisms without needing to drill the wall.

Made of halogen-free polycarbonate (PC), this universal box is highly resistant and with pre-cut connection ports for pipes, cables and gutters. **Due to its dimensions, we can install standard-sized mechanisms** as it's compatible with most of flush-mounted series of electric appliances on the market.

The 92x92x42mm universal surface box is usually used in indoor installations like for armoured tubes or channelling. A product that undoubtedly fulfills its purpose and allows us to add power sockets or switches to any surface.

\*Includes fixing screws.

Electrical Mechanisms; Plugs ans Sockets de Direlec Group





## Additional photographs