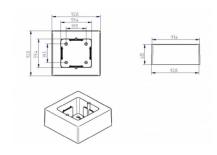

## **Technical Details**

| Use           | Indoor  | High   | 92 mm |
|---------------|---------|--------|-------|
| IP Protection | IP20    | Wide   | 92 mm |
| Material      | Pc      | Lenght | 42 mm |
| Installation  | Surface | Colour | White |