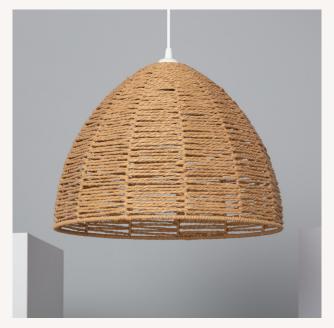

## Models

| Colour  | Ref:         |
|---------|--------------|
| Natural | 69766-141374 |

## **Description**

The Nabulo Pendant Lamp ILUZZIA combines a unique and elegant design with top quality finishes. This type of designer lamps allows us to give that stylistic touch that will bring personality to any space, making it unique.

Characteristics of the Nabulo Pendant Lamp ILUZZIA

The Pendant Lamp ILUZZIA brings a unique style to any space. The light that this Pendant Lamp emits **will depend on the E27 LED bulb that we install.** In this way we can choose a warm, cold or neutral light depending on the atmosphere we want to create. An interesting option is to choose some of the RGB or CCT bulbs that will provide us with a plus of versatility when it comes to lighting the space, either in a home or in a commercial premise. **It is widely used in environments as varied as dining rooms, bedrooms, kitchens, offices, living rooms, restaurants, cafeterias, etc.** 