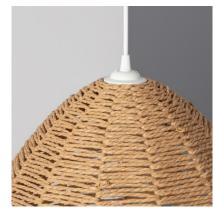

## **Description**

The Nabulo Pendant Lamp ILUZZIA combines a unique and elegant design with top quality finishes. This type of designer lamps allows us to give that stylistic touch that will bring personality to any space, making it unique.

Characteristics of the Nabulo Pendant Lamp ILUZZIA

The Pendant Lamp ILUZZIA brings a unique style to any space. The light that this Pendant Lamp emits **will depend on the E27 LED bulb that we install.** In this way we can choose a warm, cold or neutral light depending on the atmosphere we want to create. An interesting option is to choose some of the RGB or CCT bulbs that will provide us with a plus of versatility when it comes to lighting the space, either in a home or in a commercial premise. **It is widely used in environments as varied as dining rooms, bedrooms, kitchens, offices, living rooms, restaurants, cafeterias, etc.** 