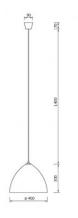

## **Technical Details**

| Maximum Power | 60 W          |
|---------------|---------------|
| Tension       | 220-240V AC   |
| Frequency     | 50-60 Hz      |
| Casquillo     | E27           |
| Light points  | 1             |
| Light Source  | E27 Bulb      |
| Use           | Indoor        |
| IP Protection | IP20          |
| Material      | Braided paper |
| Installation  | Pendant       |
| High          | 1770 mm       |

| Diameter              | 400 mm                     |
|-----------------------|----------------------------|
| Cable Length          | 1400 mm                    |
| Working temperature   | 0°C - 0°C                  |
| Room Temperature Work | 0°C - 0°C                  |
| Does not include      | Bulbs                      |
| Style                 | Ethnic, Boho chic, natural |
| Diámetro del Florón   | 95 mm                      |
| Alto del Florón       | 70 mm                      |
| Space                 | Living room                |
| Colour                | Natural                    |
|                       |                            |

## Measures