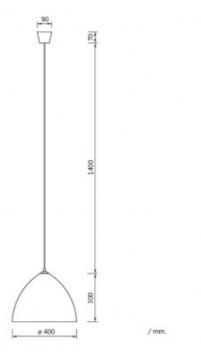

## **Technical Details**

| Maximum Power | 60 W          |
|---------------|---------------|
| Tension       | 220-240V AC   |
| Frequency     | 50-60 Hz      |
| Casquillo     | E27           |
| Light points  | 1             |
| Light Source  | E27 Bulb      |
| Use           | Indoor        |
| IP Protection | IP20          |
| Material      | Braided paper |
| Installation  | Pendant       |
| High          | 1770 mm       |

| Diameter              | 400 mm                     |
|-----------------------|----------------------------|
| Cable Length          | 1400 mm                    |
| Working temperature   | 0°C - 0°C                  |
| Room Temperature Work | 0°C - 0°C                  |
| Does not include      | Bulbs                      |
| Style                 | Ethnic, Boho chic, natural |
| Diámetro del Florón   | 95 mm                      |
| Alto del Florón       | 70 mm                      |
| Space                 | Living room                |
| Colour                | Natural                    |
|                       |                            |

## Measures