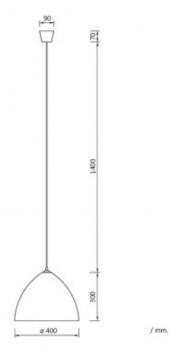

## **Technical Details**

| Maximum Power | 60 W          |
|---------------|---------------|
| Tension       | 220-240V AC   |
| Frequency     | 50-60 Hz      |
| Casquillo     | E27           |
| Light points  | 1             |
| Light Source  | E27 Bulb      |
| Use           | Indoor        |
| IP Protection | IP20          |
| Material      | Braided paper |
| Installation  | Pendant       |
| High          | 1770 mm       |

| Diameter              | 400 mm                     |
|-----------------------|----------------------------|
| Cable Length          | 1400 mm                    |
| Working temperature   | 0°C - 0°C                  |
| Room Temperature Work | 0°C - 0°C                  |
| Does not include      | Bulbs                      |
| Style                 | Ethnic, Boho chic, natural |
| Diámetro del Florón   | 95 mm                      |
| Alto del Florón       | 70 mm                      |
| Space                 | Living room                |
| Colour                | Natural                    |
|                       |                            |

## Measures