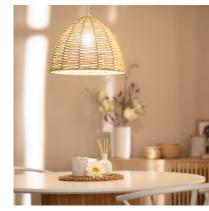

## **Description**

The Nabulo Pendant Lamp ILUZZIA combines a unique and elegant design with top quality finishes. This type of designer lamps allows us to give that stylistic touch that will bring personality to any space, making it unique.

Characteristics of the Nabulo Pendant Lamp ILUZZIA

The Pendant Lamp ILUZZIA brings a unique style to any space. The light that this Pendant Lamp emits **will depend on the E27 LED bulb that we install.** In this way we can choose a warm, cold or neutral light depending on the atmosphere we want to create. An interesting option is to choose some of the RGB or CCT bulbs that will provide us with a plus of versatility when it comes to lighting the space, either in a home or in a commercial premise. **It is widely used in environments as varied as dining rooms, bedrooms, kitchens, offices, living rooms, restaurants, cafeterias, etc.** 