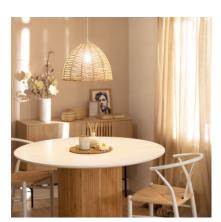

## **Description**

The Nabulo Pendant Lamp ILUZZIA combines a unique and elegant design with top quality finishes. This type of designer lamps allows us to give that stylistic touch that will bring personality to any space, making it unique.

Characteristics of the Nabulo Pendant Lamp ILUZZIA

The Pendant Lamp ILUZZIA brings a unique style to any space. The light that this Pendant Lamp emits **will depend on the E27 LED bulb that we install.** In this way we can choose a warm, cold or neutral light depending on the atmosphere we want to create. An interesting option is to choose some of the RGB or CCT bulbs that will provide us with a plus of versatility when it comes to lighting the space, either in a home or in a commercial premise. **It is widely used in environments as varied as dining rooms, bedrooms, kitchens, offices, living rooms, restaurants, cafeterias, etc.** 