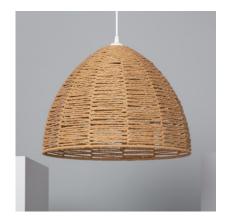

## **Description**

The Nabulo Pendant Lamp ILUZZIA combines a unique and elegant design with top quality finishes. This type of designer lamps allows us to give that stylistic touch that will bring personality to any space, making it unique.

Characteristics of the Nabulo Pendant Lamp ILUZZIA

The Pendant Lamp ILUZZIA brings a unique style to any space. The light that this Pendant Lamp emits **will depend on the E27 LED bulb that we install.** In this way we can choose a warm, cold or neutral light depending on the atmosphere we want to create. An interesting option is to choose some of the RGB or CCT bulbs that will provide us with a plus of versatility when it comes to lighting the space, either in a home or in a commercial premise. **It is widely used in environments as varied as dining rooms, bedrooms, kitchens, offices, living rooms, restaurants, cafeterias, etc.** 