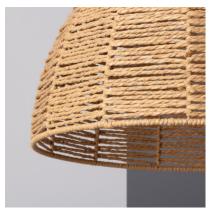

## **Description**

The Nabulo Pendant Lamp ILUZZIA combines a unique and elegant design with top quality finishes. This type of designer lamps allows us to give that stylistic touch that will bring personality to any space, making it unique.

Characteristics of the Nabulo Pendant Lamp ILUZZIA

The Pendant Lamp ILUZZIA brings a unique style to any space. The light that this Pendant Lamp emits **will depend on the E27 LED bulb that we install.** In this way we can choose a warm, cold or neutral light depending on the atmosphere we want to create. An interesting option is to choose some of the RGB or CCT bulbs that will provide us with a plus of versatility when it comes to lighting the space, either in a home or in a commercial premise. **It is widely used in environments as varied as dining rooms, bedrooms, kitchens, offices, living rooms, restaurants, cafeterias, etc.** 