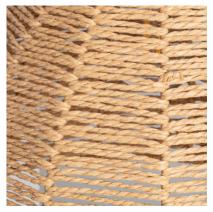

## **Technical Details**

| Maximum Power | 60 W          |
|---------------|---------------|
| Tension       | 220-240V AC   |
| Frequency     | 50-60 Hz      |
| Casquillo     | E27           |
| Light points  | 1             |
| Light Source  | E27 Bulb      |
| Use           | Indoor        |
| IP Protection | IP20          |
| Material      | Braided paper |
| Installation  | Pendant       |
| High          | 1770 mm       |

| Diameter              | 400 mm                     |
|-----------------------|----------------------------|
| Cable Length          | 1400 mm                    |
| Working temperature   | 0°C - 0°C                  |
| Room Temperature Work | 0°C - 0°C                  |
| Does not include      | Bulbs                      |
| Style                 | Ethnic, Boho chic, natural |
| Diámetro del Florón   | 95 mm                      |
| Alto del Florón       | 70 mm                      |
| Space                 | Living room                |
| Colour                | Natural                    |
|                       |                            |