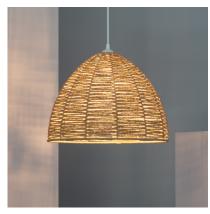

## **Description**

The Nabulo Pendant Lamp ILUZZIA combines a unique and elegant design with top quality finishes. This type of designer lamps allows us to give that stylistic touch that will bring personality to any space, making it unique.

Characteristics of the Nabulo Pendant Lamp ILUZZIA

The Pendant Lamp ILUZZIA brings a unique style to any space. The light that this Pendant Lamp emits **will depend on the E27 LED bulb that we install.** In this way we can choose a warm, cold or neutral light depending on the atmosphere we want to create. An interesting option is to choose some of the RGB or CCT bulbs that will provide us with a plus of versatility when it comes to lighting the space, either in a home or in a commercial premise. **It is widely used in environments as varied as dining rooms, bedrooms, kitchens, offices, living rooms, restaurants, cafeterias, etc.** 