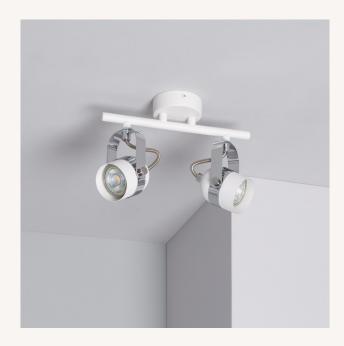

#### The Sinner Adjustable Aluminium 2 Spotlight Ceiling Lamp in White is especially designed for indoor lighting.

With an elegant design, it can be used in both commercial spaces, like shop windows and on shelves, and also in homes, like in living rooms, bedrooms and so on. As they're made from aluminium, these Adjustable Sinner Spotlights stand out thanks to the quality of their finish.

This is a very versatile type of LED lighting as it can be pointed in any direction thanks to its rotation axis. Also, we can completely customize the type of light in function with the bulbs we install within the lamps. This allows us to adapt the brightness of the light to the needs of each area.