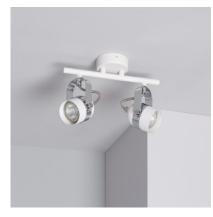

scription

#### The Sinner Adjustable Aluminium 2 Spotlight Ceiling Lamp in White is especially designed for indoor lighting.

With an elegant design, it can be used in both commercial spaces, like shop windows and on shelves, and also in homes, like in living rooms, bedrooms and so on. As they're made from aluminium, these Adjustable Sinner Spotlights stand out thanks to the quality of their finish.

This is a very versatile type of LED lighting as it can be pointed in any direction thanks to its rotation axis. Also, we can completely customize the type of light in function with the bulbs we install within the lamps. This allows us to adapt the brightness of the light to the needs of each area.

Requires 2x GU10 Bulbs that ARE NOT INCLUDED with the product.





# Additional photographs