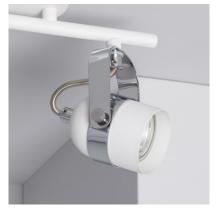

n

#### The Sinner Adjustable Aluminium 2 Spotlight Ceiling Lamp in White is especially designed for indoor lighting.

With an elegant design, it can be used in both commercial spaces, like shop windows and on shelves, and also in homes, like in living rooms, bedrooms and so on. As they're made from aluminium, these Adjustable Sinner Spotlights stand out thanks to the quality of their finish.

This is a very versatile type of LED lighting as it can be pointed in any direction thanks to its rotation axis. Also, we can completely customize the type of light in function with the bulbs we install within the lamps. This allows us to adapt the brightness of the light to the needs of each area.

Requires 2x GU10 Bulbs that ARE NOT INCLUDED with the product.





# Additional photographs