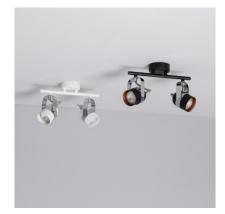

#### The Sinner Adjustable Aluminium 2 Spotlight Ceiling Lamp in White is especially designed for indoor lighting.

With an elegant design, it can be used in both commercial spaces, like shop windows and on shelves, and also in homes, like in living rooms, bedrooms and so on. As they're made from aluminium, these Adjustable Sinner Spotlights stand out thanks to the quality of their finish.

This is a very versatile type of LED lighting as it can be pointed in any direction thanks to its rotation axis. Also, we can completely customize the type of light in function with the bulbs we install within the lamps. This allows us to adapt the brightness of the light to the needs of each area.

Requires 2x GU10 Bulbs that ARE NOT INCLUDED with the product.





# Additional photographs