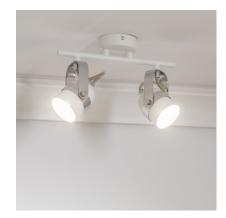

#### The Sinner Adjustable Aluminium 2 Spotlight Ceiling Lamp in White is especially designed for indoor lighting.

With an elegant design, it can be used in both commercial spaces, like shop windows and on shelves, and also in homes, like in living rooms, bedrooms and so on. As they're made from aluminium, these Adjustable Sinner Spotlights stand out thanks to the quality of their finish.

This is a very versatile type of LED lighting as it can be pointed in any direction thanks to its rotation axis. Also, we can completely customize the type of light in function with the bulbs we install within the lamps. This allows us to adapt the brightness of the light to the needs of each area.

## **Technical Details**

| Maximum Power:   | 50 W        | Material:                       | Aluminium       |
|------------------|-------------|---------------------------------|-----------------|
| Voltage:         | 220-240V AC | Installation:                   | Surface         |
| Screw:           | GU10        | Size:                           | 200x85x250 mm   |
| Points of Light: | 2           | Dimensions of the ceiling rose: | 80 mm           |
| Use:             | Indoor      | Warranty:                       | 5 Years         |
| IP Protection:   | IP20        | Certifications:                 | CE & RoHS, UKCA |