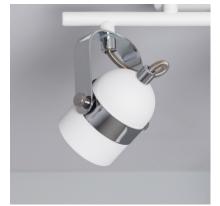

#### The Sinner Adjustable Aluminium 2 Spotlight Ceiling Lamp in White is especially designed for indoor lighting.

With an elegant design, it can be used in both commercial spaces, like shop windows and on shelves, and also in homes, like in living rooms, bedrooms and so on. As they're made from aluminium, these Adjustable Sinner Spotlights stand out thanks to the quality of their finish.

This is a very versatile type of LED lighting as it can be pointed in any direction thanks to its rotation axis. Also, we can completely customize the type of light in function with the bulbs we install within the lamps. This allows us to adapt the brightness of the light to the needs of each area.