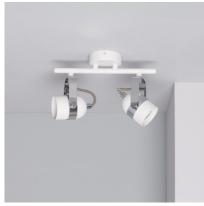

ription

#### The Sinner Adjustable Aluminium 2 Spotlight Ceiling Lamp in White is especially designed for indoor lighting.

With an elegant design, it can be used in both commercial spaces, like shop windows and on shelves, and also in homes, like in living rooms, bedrooms and so on. As they're made from aluminium, these Adjustable Sinner Spotlights stand out thanks to the quality of their finish.

This is a very versatile type of LED lighting as it can be pointed in any direction thanks to its rotation axis. Also, we can completely customize the type of light in function with the bulbs we install within the lamps. This allows us to adapt the brightness of the light to the needs of each area.

Requires 2x GU10 Bulbs that ARE NOT INCLUDED with the product.





# Additional photographs