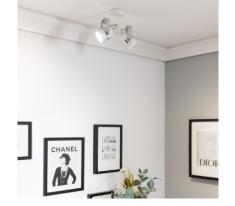

## Ambience

#### The Sinner Adjustable Aluminium 2 Spotlight Ceiling Lamp in White is especially designed for indoor lighting.

With an elegant design, it can be used in both commercial spaces, like shop windows and on shelves, and also in homes, like in living rooms, bedrooms and so on. As they're made from aluminium, these Adjustable Sinner Spotlights stand out thanks to the quality of their finish.