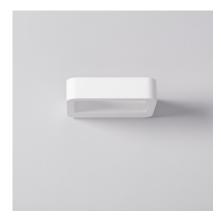

ies, much like products made from aluminium. Valgam is a compact material without porosities, it's fireproof and is respectful towards the environment.

It can be painted or plastered however wanted, providing you with new ideas and possibilities, or it can be painted with contrasting colours, highlighting it on the wall or ceiling where it's placed.

Unalterable over time, resistant to environmental factors such as the heat and the cold and no chance of rust or damage, it can be used indoors and outdoors (always in sheltered places, protected from the rain). Recommended for any room in which decorative indirect light or a nightlight is required.

Possible uses: Banquets, waiting rooms, hallways, dealers, bedrooms, etc.



Edison 5W LED Wall Light Ref: 885



# Additional photographs