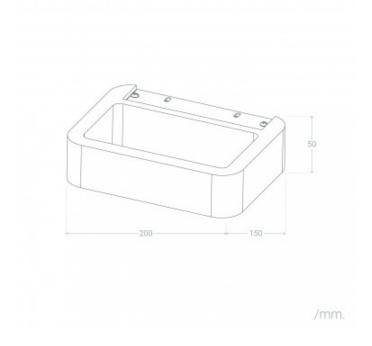

## **Technical Details**

| Tension                                   | 220-240V AC | Colour                       | White                        |
|-------------------------------------------|-------------|------------------------------|------------------------------|
| Frequency                                 | 50-60 Hz    | Installation                 | Surface                      |
| Adjustable                                | No          | High                         | 50 mm                        |
| Light points                              | 1           | Wide                         | 200 mm                       |
| Light Source                              | СОВ         | Lenght                       | 150 mm                       |
| Energy Efficiency 2023 (EU-<br>2019/2015) | F           | <b>Room Temperature Work</b> | -20 °C~+40 °C                |
|                                           |             | Style                        | Minimalist                   |
| Use                                       | Indoor      | Revisión Control de Calidad  | No                           |
| IP Protection                             | IP20        | Space                        | Office, Bedroom, Living room |
| Material                                  | Gypsum      |                              |                              |

#### Measures

Edison 5W LED Wall Light Ref: 885