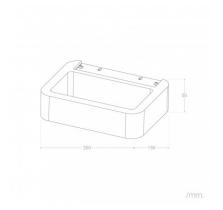

ke products made from aluminium. Valgam is a compact material without porosities, it's fireproof and is respectful towards the environment.

It can be painted or plastered however wanted, providing you with new ideas and possibilities, or it can be painted with contrasting colours, highlighting it on the wall or ceiling where it's placed.

Unalterable over time, resistant to environmental factors such as the heat and the cold and no chance of rust or damage, it can be used indoors and outdoors (always in sheltered places, protected from the rain). Recommended for any room in which decorative indirect light or a nightlight is required.

Possible uses: Banquets, waiting rooms, hallways, dealers, bedrooms, etc.



Edison 5W LED Wall Light Ref: 885



# Additional photographs