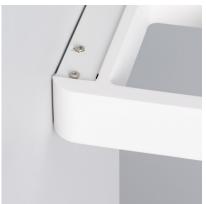

rties, much like products made from aluminium. Valgam is a compact material without porosities, it's fireproof and is respectful towards the environment.

It can be painted or plastered however wanted, providing you with new ideas and possibilities, or it can be painted with contrasting colours, highlighting it on the wall or ceiling where it's placed.

Unalterable over time, resistant to environmental factors such as the heat and the cold and no chance of rust or damage, it can be used indoors and outdoors (always in sheltered places, protected from the rain). Recommended for any room in which decorative indirect light or a nightlight is required.

Possible uses: Banquets, waiting rooms, hallways, dealers, bedrooms, etc.



Edison 5W LED Wall Light Ref: 885



# Additional photographs