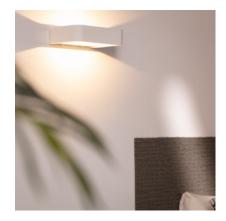

h like products made from aluminium. Valgam is a compact material without porosities, it's fireproof and is respectful towards the environment.

It can be painted or plastered however wanted, providing you with new ideas and possibilities, or it can be painted with contrasting colours, highlighting it on the wall or ceiling where it's placed.

Unalterable over time, resistant to environmental factors such as the heat and the cold and no chance of rust or damage, it can be used indoors and outdoors (always in sheltered places, protected from the rain). Recommended for any room in which decorative indirect light or a nightlight is required.

Possible uses: Banquets, waiting rooms, hallways, dealers, bedrooms, etc.



Edison 5W LED Wall Light Ref: 885



# Additional photographs