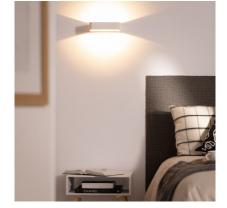

s, much like products made from aluminium. Valgam is a compact material without porosities, it's fireproof and is respectful towards the environment.

It can be painted or plastered however wanted, providing you with new ideas and possibilities, or it can be painted with contrasting colours, highlighting it on the wall or ceiling where it's placed.

Unalterable over time, resistant to environmental factors such as the heat and the cold and no chance of rust or damage, it can be used indoors and outdoors (always in sheltered places, protected from the rain). Recommended for any room in which decorative indirect light or a nightlight is required.

Possible uses: Banquets, waiting rooms, hallways, dealers, bedrooms, etc.



Edison 5W LED Wall Light Ref: 885



# Additional photographs