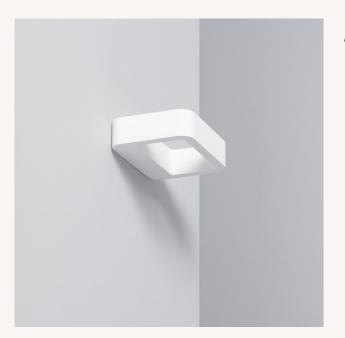

Ref: 885





Models

## **Technical Details**

| Tension                                   | 220-240V AC | Colour                       | White                        |
|-------------------------------------------|-------------|------------------------------|------------------------------|
| Frequency                                 | 50-60 Hz    | Installation                 | Surface                      |
| Adjustable                                | No          | High                         | 50 mm                        |
| Light points                              | 1           | Wide                         | 200 mm                       |
| Light Source                              | СОВ         | Lenght                       | 150 mm                       |
| Energy Efficiency 2023 (EU-<br