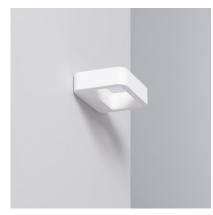

perties, much like products made from aluminium. Valgam is a compact material without porosities, it's fireproof and is respectful towards the environment.

It can be painted or plastered however wanted, providing you with new ideas and possibilities, or it can be painted with contrasting colours, highlighting it on the wall or ceiling where it's placed.

Unalterable over time, resistant to environmental factors such as the heat and the cold and no chance of rust or damage, it can be used indoors and outdoors (always in sheltered places, protected from the rain). Recommended for any room in which decorative indirect light or a nightlight is required.

Possible uses: Banquets, waiting rooms, hallways, dealers, bedrooms, etc.



Edison 5W LED Wall Light Ref: 885



# Additional photographs