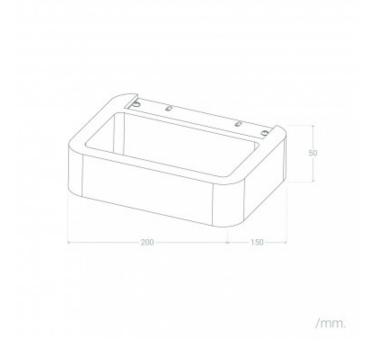

## **Technical Details**

| Tension                                   | 220-240V AC | Colour                       | White                        |
|-------------------------------------------|-------------|------------------------------|------------------------------|
| Frequency                                 | 50-60 Hz    | Installation                 | Surface                      |
| Adjustable                                | No          | High                         | 50 mm                        |
| Light points                              | 1           | Wide                         | 200 mm                       |
| Light Source                              | СОВ         | Lenght                       | 150 mm                       |
| Energy Efficiency 2023 (EU-<br>2019/2015) | F           | <b>Room Temperature Work</b> | -20 °C~+40 °C                |
|                                           |             | Style                        | Minimalist                   |
| Use                                       | Indoor      | Revisión Control de Calidad  | No                           |
| IP Protection                             | IP20        | Space                        | Office, Bedroom, Living room |
| Material                                  | Gypsum      |                              |                              |

#### Measures

Edison 5W LED Wall Light Ref: 885