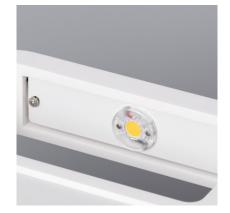

much like products made from aluminium. Valgam is a compact material without porosities, it's fireproof and is respectful towards the environment.

It can be painted or plastered however wanted, providing you with new ideas and possibilities, or it can be painted with contrasting colours, highlighting it on the wall or ceiling where it's placed.

Unalterable over time, resistant to environmental factors such as the heat and the cold and no chance of rust or damage, it can be used indoors and outdoors (always in sheltered places, protected from the rain). Recommended for any room in which decorative indirect light or a nightlight is required.

Possible uses: Banquets, waiting rooms, hallways, dealers, bedrooms, etc.



Edison 5W LED Wall Light Ref: 885



# Additional photographs