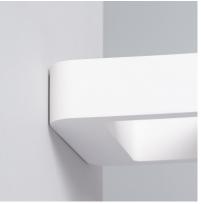

like products made from aluminium. Valgam is a compact material without porosities, it's fireproof and is respectful towards the environment.

It can be painted or plastered however wanted, providing you with new ideas and possibilities, or it can be painted with contrasting colours, highlighting it on the wall or ceiling where it's placed.

Unalterable over time, resistant to environmental factors such as the heat and the cold and no chance of rust or damage, it can be used indoors and outdoors (always in sheltered places, protected from the rain). Recommended for any room in which decorative indirect light or a nightlight is required.

Possible uses: Banquets, waiting rooms, hallways, dealers, bedrooms, etc.



Edison 5W LED Wall Light Ref: 885



# Additional photographs