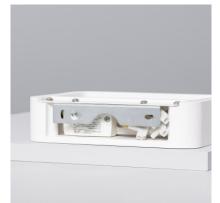

## **Technical Details**

| Tension                                   | 220-240V AC | Colour                       | White                        |
|-------------------------------------------|-------------|------------------------------|------------------------------|
| Frequency                                 | 50-60 Hz    | Installation                 | Surface                      |
| Adjustable                                | No          | High                         | 50 mm                        |
| Light points                              | 1           | Wide                         | 200 mm                       |
| Light Source                              | СОВ         | Lenght                       | 150 mm                       |
| Energy Efficiency 2023 (EU-<br>2019/2015) | F           | <b>Room Temperature Work</b> | -20 °C~+40 °C                |
|                                           |             | Style                        | Minimalist                   |
| Use                                       | Indoor      | Revisión Control de Calidad  | No                           |
| IP Protection                             | IP20        | Space                        | Office, Bedroom, Living room |
| Material                                  | Gypsum      |                              |                              |

# Additional photographs