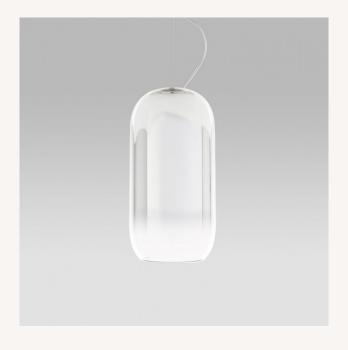

## Description

The ARTEMIDE Gople S Pendant Lamp combines a unique and elegant design with top quality finishes. This type of design lamps allow us to give that elegant touch that will bring personality to any space making it unique.

Characteristics of the ARTEMIDE Gople S Pendant Lamp

The ARTEMIDE Gople S Pendant Lamp is handmade according to an ancient Venetian technique that fuses white glass into crystal, the blowing process makes each piece unique. It is widely used in settings as varied as dining rooms, bedrooms, kitchens, living rooms, restaurants, cafés, etc.