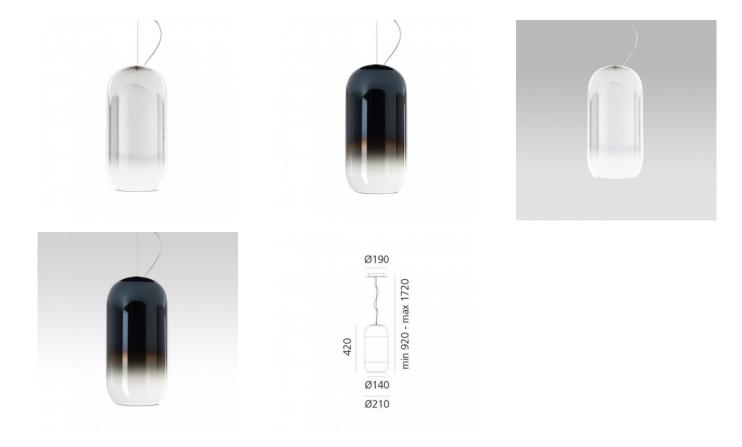

Ref: 77030

| Models |  |
|--------|--|
|--------|--|

| Colour    | Ref:         |
|-----------|--------------|
| Silver    | 77030-155688 |
| Dark Blue | 77030-155700 |

## Additional photographs