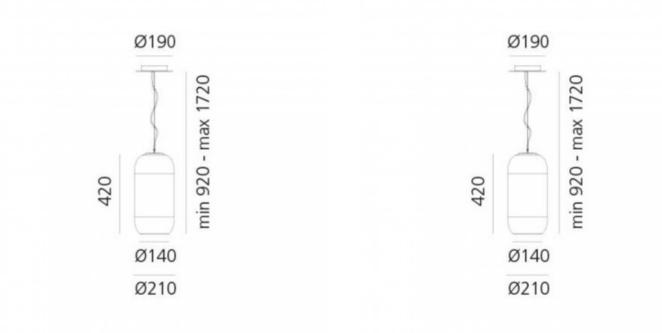

--|--------------|
| Silver    | 77030-155688 |
| Dark Blue | 77030-155700 |

## **Technical Details**

| Maximum Power:        | 20 W             | Installation:    | Pendant         |
|-----------------------|------------------|------------------|-----------------|
| Voltage:              | 220-240V AC      | Size:            | 172x21x21 mm    |
| Frequency:            | 50-60 Hz         | Doesn't include: | Bulbs           |
| Screw:                | E27              | Warranty:        | 5 Years         |
| Use:                  | Indoor           | Certifications:  | CE & RoHS, UKCA |
| <b>IP Protection:</b> | IP20             | Brand:           | ARTEMIDE        |
| Material:             | Glass, Aluminium |                  |                 |



Ref: 77030



## Ambience

Measures







## Description

The ARTEMIDE Gople S Pendant Lamp combines a unique and elegant design with top quality finishes. This type of design lamps allow us to give that elegant touch that will bring personality to any space making it unique.

It is manufactured by the prestigious Italian brand ARTEMIDE, founded in 1960 and currently the world's leading company in the high-end residential and professional lighting sector. **ARTEMIDE lamps** are internationally regarded as icons of contemporary design.

Characteristics of the ARTEMIDE Gople S Pendant Lamp

The ARTEMIDE Gople S Pendant Lamp is handmade according to an ancient Venetian technique that fuses white glass into crystal, the blowing process makes each piece unique. It is widely used in settings as varied as dining rooms, bedrooms, ki