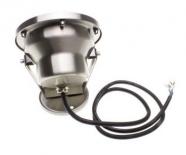

\*This LED Floodlight has an approximately 2 metre cable for feeding the unit.

9W RGB LED Surface Spotlight IP68