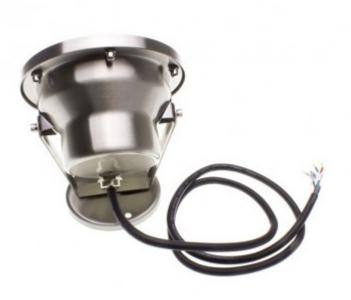

\*This LED Floodlight has an approximately 2 metre cable for feeding the unit.

9W RGB LED Surface Spotlight IP68

## Additional photographs