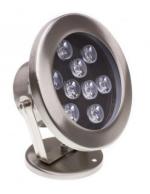

9W RGB LED Surface Spotlight IP68

Ref: 634

## Description

This 9W RGB LED Surface Spotlight IP68 is a highly versatile lighting element, perfect for lighting fountains, gardens or pools.

Its 9x Epistar LEDs are enough to replace conventional floodlights of up to 80W. This means we're saving a considerable amount in energy. It's ready to withstand all sorts of weather conditions as it has an IP68 Protection factor.