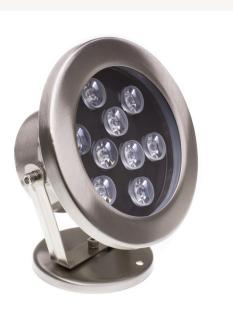

9W RGB LED Surface Spotlight IP68

Ref: 634

## Description

This 9W RGB LED Surface Spotlight IP68 is a highly versatile lighting element, perfect for lighting fountains, gardens or pools.

Its 9x Epistar LEDs are enough to replace conventional floodlights of up to 80W. This means we're saving a considerable amount in energy. It's ready to withstand all sorts of weather conditions as it has an IP68 Protection factor.

As it's made from stainless steel, this 9W RGB LED Surface Spotlight IP68 is very resistant and long-lasting. Its working life is very long and can reach 50,000 hours in total. In order to control RGB functions, we'll require a corresponding RGB controller and remote control dimmer.