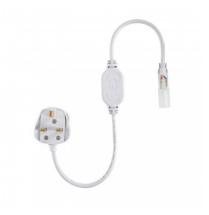

## Description

Allows direct connection of the Monochrome 220V AC LED Rope Light IP65 Custom Cut every 100cm to the 220V mains, without the need for transformers or any other additional device.

\*Each rectifier cable supports a maximum of 50 meters of LED Rope Light.

\*Includes Pin

Ref: 75687