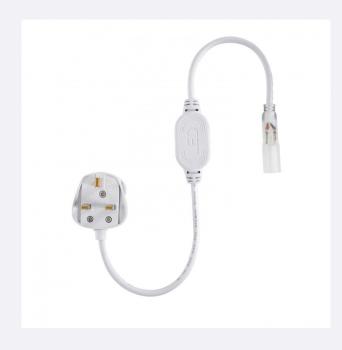

## Description

Allows direct connection of the Monochrome 220V AC LED Rope Light IP65 Custom Cut every 100cm to the 220V mains, without the need for transformers or any other additional device.

\*Each rectifier cable supports a maximum of 50 meters of LED Rope Light.

\*Includes Pin

Ref: 75687