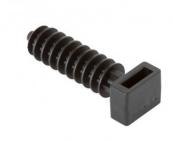

## **Description**

o Ledkia.

These CT 6 B-C Wall Studs for Cable Ties is a classic stud that's 10mm wide by 43mm long. **They're designed for attaching a stud to the wall and then passing a cable tie to hold up all sorts of products**. These are generally used for maintenance and repairs. They offer high mechanical resistance and can be easily installed. Apt for cable ties that are no thicker than 8mm.