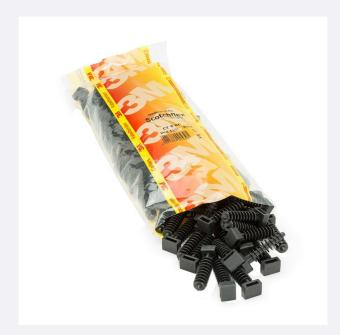

## **Description**

o Ledkia.

These CT 6 B-C Wall Studs for Cable Ties is a classic stud that's 10mm wide by 43mm long. **They're designed for attaching a stud to the wall and then passing a cable tie to hold up all sorts of products**. These are generally used for maintenance and repairs. They offer high mechanical resistance and can be easily installed. Apt for cable ties that are no thicker than 8mm.

\* Each bag contains 100 x units.

Reference: 3M-7000035318-CT