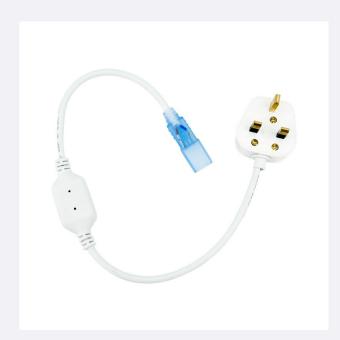

## **Description**

This cable allows us to connect a high voltage monochrome LED strip to a 220V network (mains) without needing transformers or any other additional device.

\_x000D\_

\*Each rectifier cable can withstand a maximum of 20 metres of a 220V LED strip with an SMD5050 chip.

\_x000D\_

\*Includes Pin