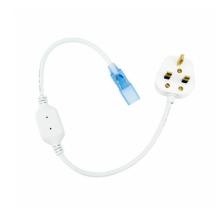

## **Description**

This cable allows us to connect a high voltage monochrome LED strip to a 220V network (mains) without needing transformers or any other additional device.

\_x000D\_

\*Each rectifier cable can withstand a maximum of 20 metres of a 220V LED strip with an SMD5050 chip.

\_x000D\_

\*Includes Pin