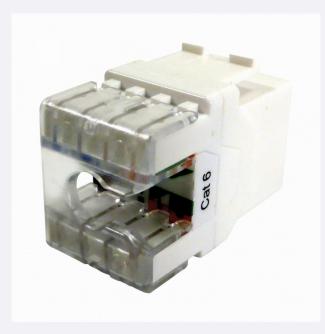

## Description

This RJ45 UTP Cat6 TELEVES Female connector is used for category 6 data or network cables. It's excellent PVC finish and 8 pins will allow you to connect the ends of the twisted cable in a quickly and easily.