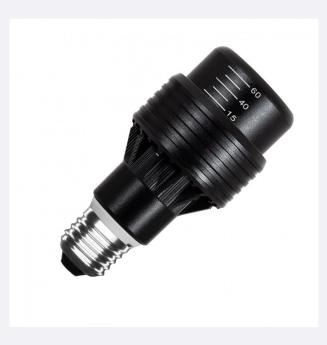

## Description

The 7W PAR20 E27 Multi-angle 15°-60 LED Bulb allows us to replace the old halogen bulbs and reduce electricity consumption.

Its Osram source has a total luminosity of 500 lumens, which would be comparable to that of a conventional 50W bulb.

## Models

| Colour Temperature |  |
|--------------------|--|
| Cool White 4000K   |  |

**Technical Details** 

| Power:                      | 7 W         | IP Protection:       | IP20            |
|-----------------------------|-------------|----------------------|-----------------|
| Voltage:                    | 220-240V AC | Material:            | Aluminium       |
| Frequency:                  | 50-60 Hz    | Colour:              | Black           |
| Screw:                      | E27         | Size:                | 125x60x60 mm    |
| PAR:                        | 20          | Height:              | 125 mm          |
| Light Source:               | OSRAM       | Diameter:            | Ø60mm           |
| Light Colour:               | Cool White  | Total Weight:        | 0.18 kg         |
| Lumens:                     | 500 lm      | Working Temperature: | -30°C~ +45°C    |
| Luminous Efficiency:        | 75 lm/W     | Life Span:           | 40,000 Hours    |
| Energy Efficiency 2023 (UE- | G           | Warranty:            | 3 Years         |
| 2019/2015):                 |             | Certifications:      | CE & RoHS, UKCA |
| Use:                        | Indoor      |                      |                 |