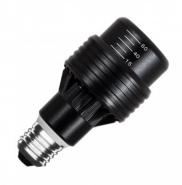

## Description

The 7W PAR20 E27 Multi-angle 15°-60 LED Bulb allows us to replace the old halogen bulbs and reduce electricity consumption.

Its Osram source has a total luminosity of 500 lumens, which would be comparable to that of a conventional 50W bulb.

## Models

| Colour Temperature |  |
|--------------------|--|
| Cool White 4000K   |  |

**Technical Details** 

| Power:                      | 7 W         | IP Protection:       | IP20            |
|-----------------------------|-------------|----------------------|-----------------|
| Voltage:                    | 220-240V AC | Material:            | Aluminium       |
| Frequency:                  | 50-60 Hz    | Colour:              | Black           |
| Screw:                      | E27         | Size:                | 125x60x60 mm    |
| PAR:                        | 20          | Height:              | 125 mm          |
| Light Source:               | OSRAM       | Diameter:            | Ø60mm           |
| Light Colour:               | Cool White  | Total Weight:        | 0.18 kg         |
| Lumens:                     | 500 lm      | Working Temperature: | -30°C~ +45°C    |
| Luminous Efficiency:        | 75 lm/W     | Life Span:           | 40,000 Hours    |
| Energy Efficiency 2023 (UE- | G           | Warranty:            | 3 Years         |
| 2019/2015):                 |             | Certifications:      | CE & RoHS, UKCA |
| Use:                        | Indoor      |                      |                 |